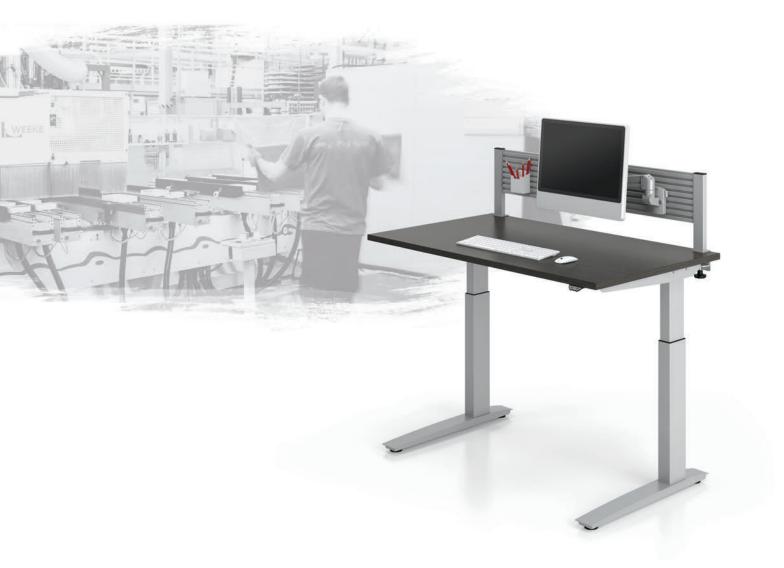

The Take Off adjustable table responds to your needs. Whether you want it just here or over there, a bit lower or a little higher, this table works with you at every level.

ille di di cinde e

10

Total A

It's a breeze to raise or lower, whenever and wherever you want. The convenient and productive Take Off adjustable table helps prevent the discomfort of prolonged inactivity – elegantly and efficiently.

AT YOUR BECK AND CALL

The intuitive control pad lets you adjust the height to suit the task. The electrical mechanism offers easy casters. and effortless fingertip control.

PROFESSIONAL MOBILITY

Work surface height adjustment range

SIMPLY INGENIOUS

All wiring is managed discretely and efficiently with cables running from the surface to the floor, adaptable

cable conduits, horizontal cable trays and power connections.

Need a mobile workstation? For even greater flexibility, add the optional