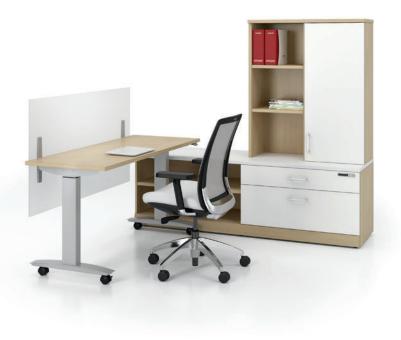

## UNCOMPROMISING COMPATIBILITY

Completely at ease in open floor plans, as at home in collaborative settings as in private offices, the Take Off adjustable table adapts to any situation and all surroundings. Its sleek and contemporary lines combine flawlessly with all Artopex product lines.

Surfaces in two thicknesses, a variety of shapes and finishes, edge banding in coordinating or contrasting tones, C or T legs with or without casters – the adjustable table is so easy to customize, it will fit in anywhere for any job. For the biggest projects or the smallest details, from planning to completion – the adjustable table is always up to the task.

## DOING WHATEVER IT TAKES

Take Off adjustable tables collaborate brilliantly – with each other and with you – to get the job done. Independent enough to work on their own and perfectly suited to work in tandem, they deliver exemplary performance as a team. These tables readily adapt to the demands of the workplace, with laminate or translucent privacy panels, accessory bar and other exclusive Artopex options. Don't hesitate to assign them to the toughest tasks. Their talents never cease to amaze.