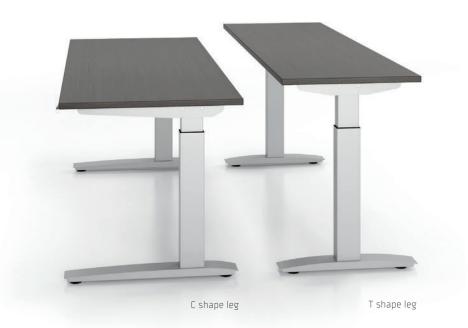

Surfaces in two thicknesses, a variety of shapes and finishes, edge banding in coordinating or contrasting tones, C or T legs with or without casters – the adjustable table is so easy to customize, it will fit in anywhere for any job. For the biggest projects or the smallest details, from planning to completion – the adjustable table is always up to the task.