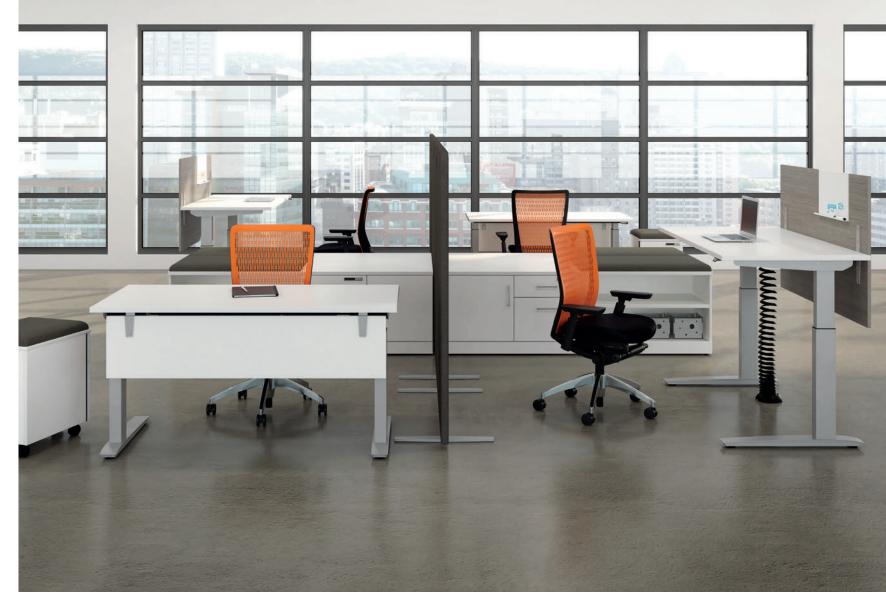

## UNCOMPROMISING COMPATIBILITY

Completely at ease in open floor plans, as at home in collaborative settings as in private offices, the Take Off adjustable table adapts to any situation and all surroundings. Its sleek and contemporary lines combine flawlessly with all Artopex product lines.

## DOING WHATEVER IT TAKES

Take Off adjustable tables collaborate brilliantly – with each other and with you – to get the job done. Independent enough to work on their own and perfectly suited to work in tandem, they deliver exemplary performance as a team. These tables readily adapt to the demands of the workplace, with laminate or translucent privacy panels, accessory bar and other exclusive Artopex options. Don't hesitate to assign them to the toughest tasks. Their talents never cease to amaze.