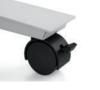

AT YOUR BECK AND CALL

The intuitive control pad lets you adjust the height to suit the task. The electrical mechanism offers easy casters. and effortless fingertip control.

PROFESSIONAL MOBILITY

Work surface height adjustment range

SIMPLY INGENIOUS

All wiring is managed discretely and efficiently with cables running from the surface to the floor, adaptable

cable conduits, horizontal cable trays and power connections.

Need a mobile workstation? For even greater flexibility, add the optional