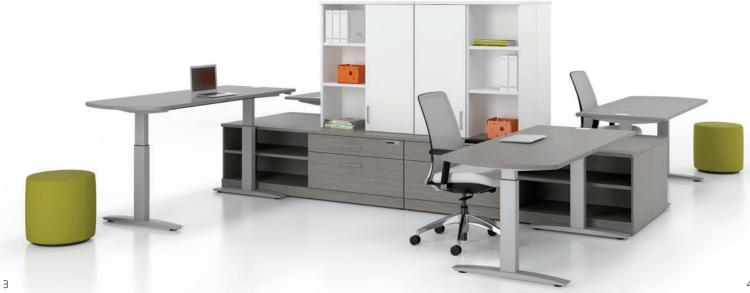

## DOING WHATEVER IT TAKES

Take Off adjustable tables collaborate brilliantly – with each other and with you – to get the job done. Independent enough to work on their own and perfectly suited to work in tandem, they deliver exemplary performance as a team. These tables readily adapt to the demands of the workplace, with laminate or translucent privacy panels, accessory bar and other exclusive Artopex options. Don't hesitate to assign them to the toughest tasks. Their talents never cease to amaze.

SIMPLY INGENIOUS

All wiring is managed discretely and efficiently with cables running from the surface to the floor, adaptable

cable conduits, horizontal cable trays and power connections.

Need a mobile workstation? For even greater flexibility, add the optional