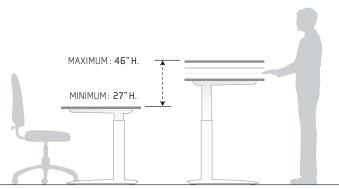

## STANDING UP

Sitting is great, but too much can be troublesome. The height-adjustable table from Artopex offers you the flexibility of standing up – without interrupting your work. Sit or stand as you like to decrease stress and increase well-being in the workplace.

AT YOUR BECK AND CALL

The intuitive control pad lets you adjust the height to suit the task. The electrical mechanism offers easy casters. and effortless fingertip control.

PROFESSIONAL MOBILITY

Work surface height adjustment range