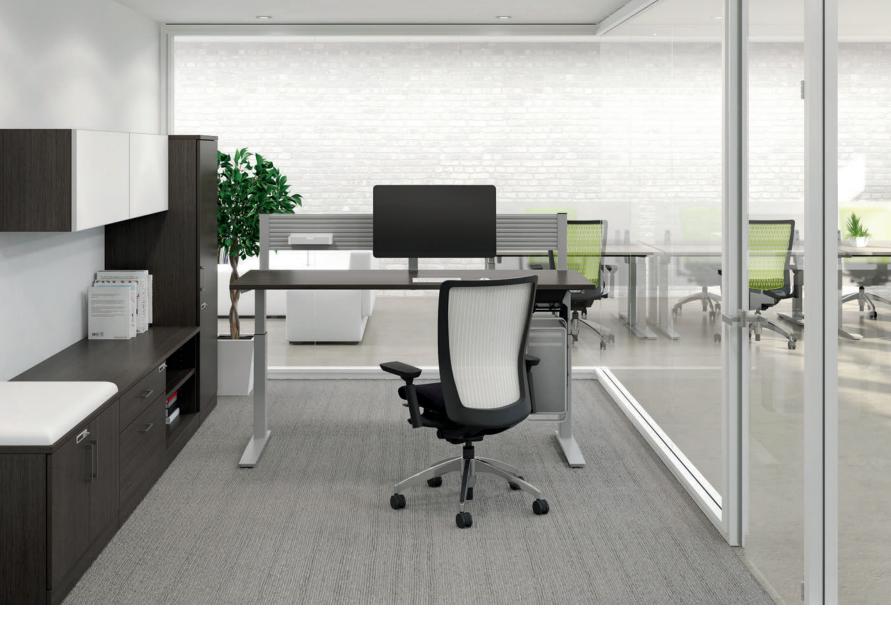

## UNCOMPROMISING COMPATIBILITY

Completely at ease in open floor plans, as at home in collaborative settings as in private offices, the Take Off adjustable table adapts to any situation and all surroundings. Its sleek and contemporary lines combine flawlessly with all Artopex product lines.

## STANDING UP

Sitting is great, but too much can be troublesome. The height-adjustable table from Artopex offers you the flexibility of standing up – without interrupting your work. Sit or stand as you like to decrease stress and increase well-being in the workplace.