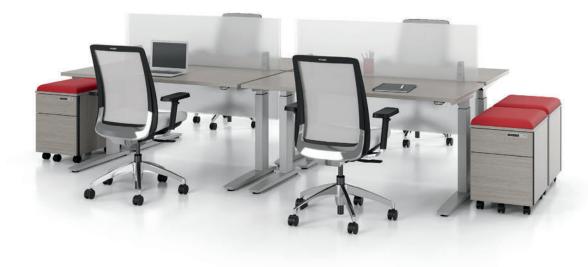

## DOING WHATEVER IT TAKES

Take Off adjustable tables collaborate brilliantly – with each other and with you – to get the job done. Independent enough to work on their own and perfectly suited to work in tandem, they deliver exemplary performance as a team. These tables readily adapt to the demands of the workplace, with laminate or translucent privacy panels, accessory bar and other exclusive Artopex options. Don't hesitate to assign them to the toughest tasks. Their talents never cease to amaze.