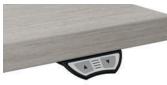

AT YOUR BECK AND CALL

The intuitive control pad lets you adjust the height to suit the task. The electrical mechanism offers easy casters. and effortless fingertip control.

PROFESSIONAL MOBILITY

Work surface height adjustment range