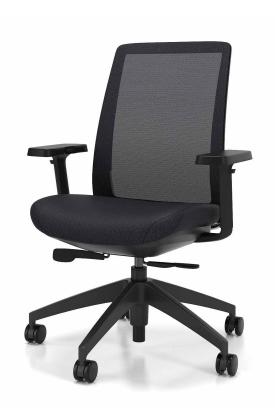

## BLITZ – SIMPLY OUTSTANDING

Blitz streamlines your choice while providing all the benefits of a superior ergonomic chair. With its breathable mesh backrest and comfort options such as a headrest and lumbar support, Blitz blurs the line between work and relaxation.

The ingenuity of the automatic seat-tilt adjustment makes the perfect fit virtually intuitive.

Elegant and beautiful, the cast aluminum back accent raises Blitz to a perfect union of comfort and design.

Blitz shines in its many forms – executive, multi-task, conference and stool.

Designing, manufacturing, advising, planning and supporting: that's the art that distinguishes our purpose at Artopex.