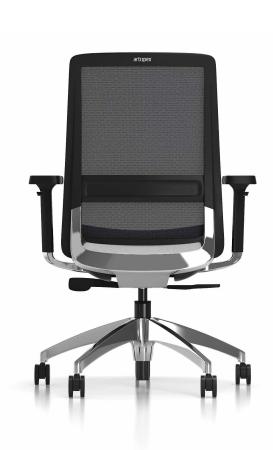

## BLITZ – SIMPLY OUTSTANDING

Blitz streamlines your choice while providing all the benefits of a superior ergonomic chair. With its breathable mesh backrest and comfort options such as a headrest and lumbar support, Blitz blurs the line between work and relaxation.

The ingenuity of the automatic seat-tilt adjustment makes the perfect fit virtually intuitive.

Elegant and beautiful, the cast aluminum back accent raises Blitz to a perfect union of comfort and design.

Blitz shines in its many forms – executive, multi-task, conference and stool.

Designing, manufacturing, advising, planning and supporting: that's the art that distinguishes our purpose at Artopex.