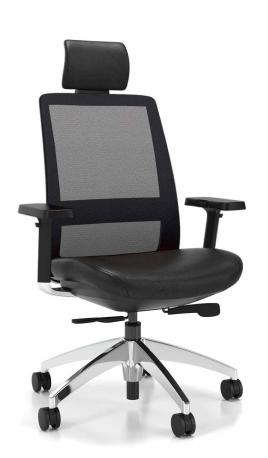

## BLITZ – SIMPLY OUTSTANDING

Blitz streamlines your choice while providing all the benefits of a superior ergonomic chair. With its breathable mesh backrest and comfort options such as a headrest and lumbar support, Blitz blurs the line between work and relaxation.

The ingenuity of the automatic seat-tilt adjustment makes the perfect fit virtually intuitive.

Elegant and beautiful, the cast aluminum back accent raises Blitz to a perfect union of comfort and design.

Blitz shines in its many forms – executive, multi-task, conference and stool.

Designing, manufacturing, advising, planning and supporting: that's the art that distinguishes our purpose at Artopex.