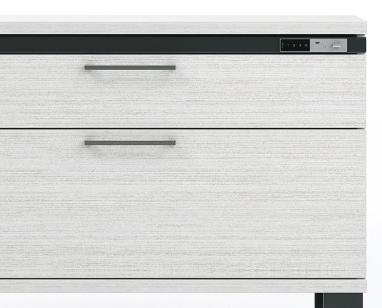

### USER **PROGRAM YOUR PERSONAL CODE** Enter the default Enter your code of code 1–2–3, and 1 to 8 digits, press OK twice. and press OK.

### MANAGER

### **MASTER KEY OPTION – INDEPENDENT MANAGEMENT**

Obtain one or more individuals.

Visit artopex.com for the noki introductory video.

#### FORGOTTEN CODE

Contact Artopex to obtain the master code for your lock.