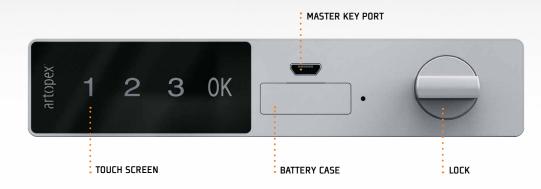

# noki electronic lock

1 2 3

0K

### NOKI - SIMPLE TO PROGRAM, EASY TO USE!

### USER **PROGRAM YOUR PERSONAL CODE** Enter the default Enter your code of code 1–2–3, and 1 to 8 digits, press OK twice. and press OK.