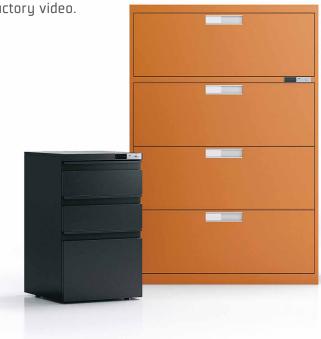

## **noki** A SIMPLE AND EFFICIENT **SECURITY SYSTEM!**

### THE NOKI SYSTEM ADAPTS TO YOUR NEEDS

- Manage by user, by department or by floor.
- A personal code of 1 to 8 digits: more than 9000 possible combinations!
- A forgotten code? Contact Artopex or use a master key for immediate access.

### NOKI - SIMPLE TO PROGRAM, EASY TO USE!