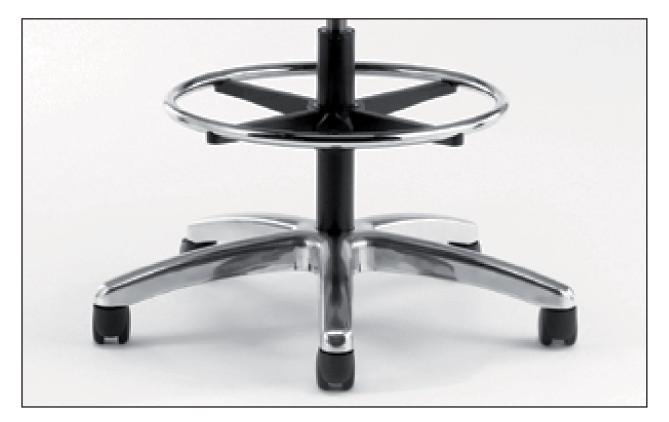

## TC - Stool aluminum base

- » Aluminum alloy with a rounded design.
- >> Polished finish.
- » 27" diameter for increased stability.
- » Cylinder travel: 10-1/2".
- » Chrome finish and height-adjustable 360° footrest (18" dia.).
- » Available footings:

-«H» caster for carpeting (2" diam.), lightly textured black nylon dome with double drum. -«S» caster for hard surfaces (2" diam.), lightly textured black double drum with black dome in nylon covered in ultra-soft urethane for an easier rolling motion. -«G» glide (2" high) lightly textured black nylon.