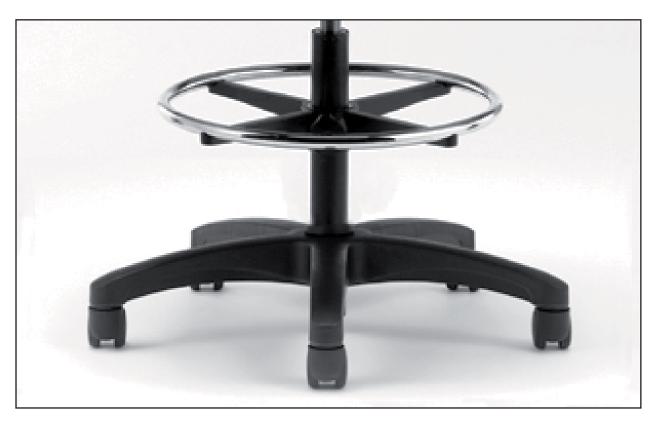

## TN - Stool nylon base, black

- >> Molded reinforced nylon with a rounded design.
- " Lightly textured black finish."
- >> 27" diameter for increased stability.
- » Cylinder travel: 10-1/2".
- » Chrome finish and height-adjustable 360° footrest (18" dia.).
- » Available footings:
  - -«H» caster for carpeting (2" diam.), lightly textured black nylon dome with double drum.
  - -«S» caster for hard surfaces (2" diam.), lightly textured black double drum with black dome in nylon covered in ultra-soft urethane for an easier rolling motion.
  - -«G» glide (2" high) lightly textured black nylon.
- >> The same model is also offered in polished aluminum (TC).
- >> Minimum clearance under the cylinder is 3/4".