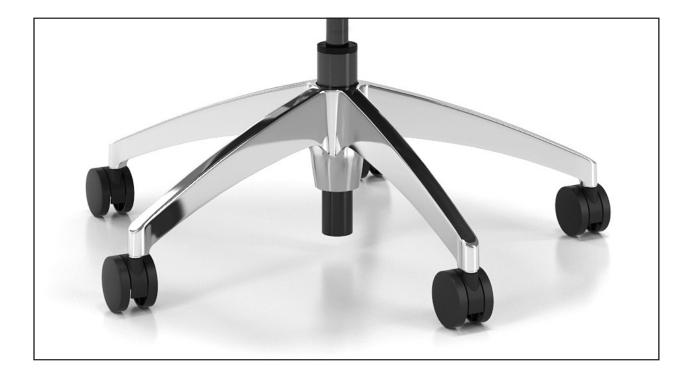

## VC - Aluminum base

- » Streamlined aluminum alloy.
- » Polished finish.
- » 27" diameter for increased stability.
- » Available footings:
  - -«H» caster for carpeting (2-3/8" diam.), lightly textured black nylon double drum.

-«S» caster for hard surfaces (2-3/8" diam.), lightly textured black nylon double drum covered in ultra-soft urethane for an easier rolling motion.

- -«G» glide (2-3/8" high) lightly textured black nylon.
- » Minimum clearance under the cylinder is 3/4".
- >>> The same model is also offered in black nylon (VN).