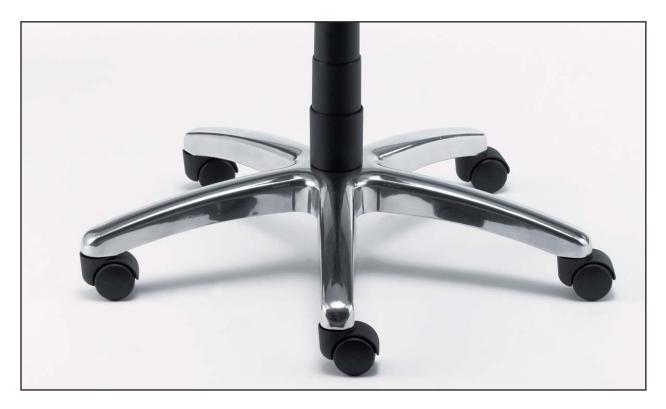

## **ZC - Aluminum base**

- » Aluminum alloy with a rounded design.
- >> Polished finish.
- >> 27" diameter for increased stability.
- >> Available footings:
  - -«H» caster for carpeting (2" diam.), lightly textured black nylon dome with double drum.
  - -«S» caster for hard surfaces (2" diam.), lightly textured black double drum with black dome in nylon covered in ultra-soft urethane for an easier rolling motion.
  - -«G» glide (2" high) lightly textured black nylon.
- *Minimum clearance under the cylinder is 3/4".*
- >> The same model is also offered in black nylon (ZN).