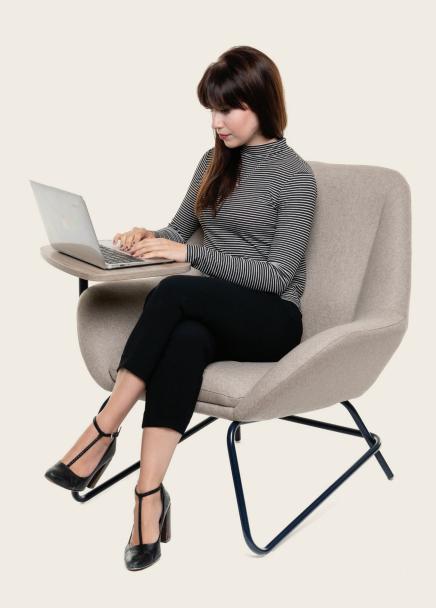

# The collection

In addition to promoting relaxed postures, Fjord's design promotes peace of mind. The chairs are available in two backrest heights (high or medium) with a polished aluminum cross base or a tubular metal base available in a variety of colors. The headrest integrated into the high backrest provides increased privacy, surrounding the user in a comfortable, personal space. Enhance the residential ambiance of your space with a footrest and the Fjord tables available in three models and a variety of colors.

e1. Fjord lounge chair, medium backrest, tubular base, with or without writing tablet.

e2. Footrest tubular base.

e4. Fjord lounge chair, medium backrest, cross base, with or without writing tablet.

es. Footrest cross base.