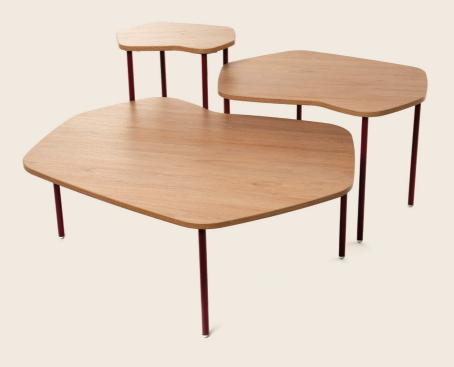

# The collection

In addition to promoting relaxed postures, Fjord's design promotes peace of mind. The chairs are available in two backrest heights (high or medium) with a polished aluminum cross base or a tubular metal base available in a variety of colors. The headrest integrated into the high backrest provides increased privacy, surrounding the user in a comfortable, personal space. Enhance the residential ambiance of your space with a footrest and the Fjord tables available in three models and a variety of colors.

e6. Fjord lounge chair, high backrest with headrest, cross base, with or without writing tablet.

e7. Fjord tables (3 models) tubular base.