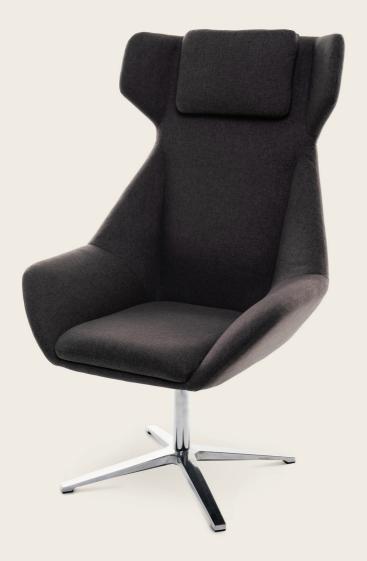

The coexistence of the angular forms and organic curves of this natural wonder creates a geometric duality that is embodied in the design of the new Fjord lounge seating.

Fjord lounge chair, high backrest Cross base With its welcoming appearance, Fjord lounge furniture embodies a sense of calm and well-being and responds to the distinct values of today's workforce.