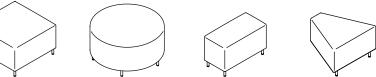

## The Collection

01. Cuadro armchair in one or two fabric colors. With legs or with casters.

e2. Cuadro ottoman with legs, available in four shapes. Round and square ottomans can be specified with casters.