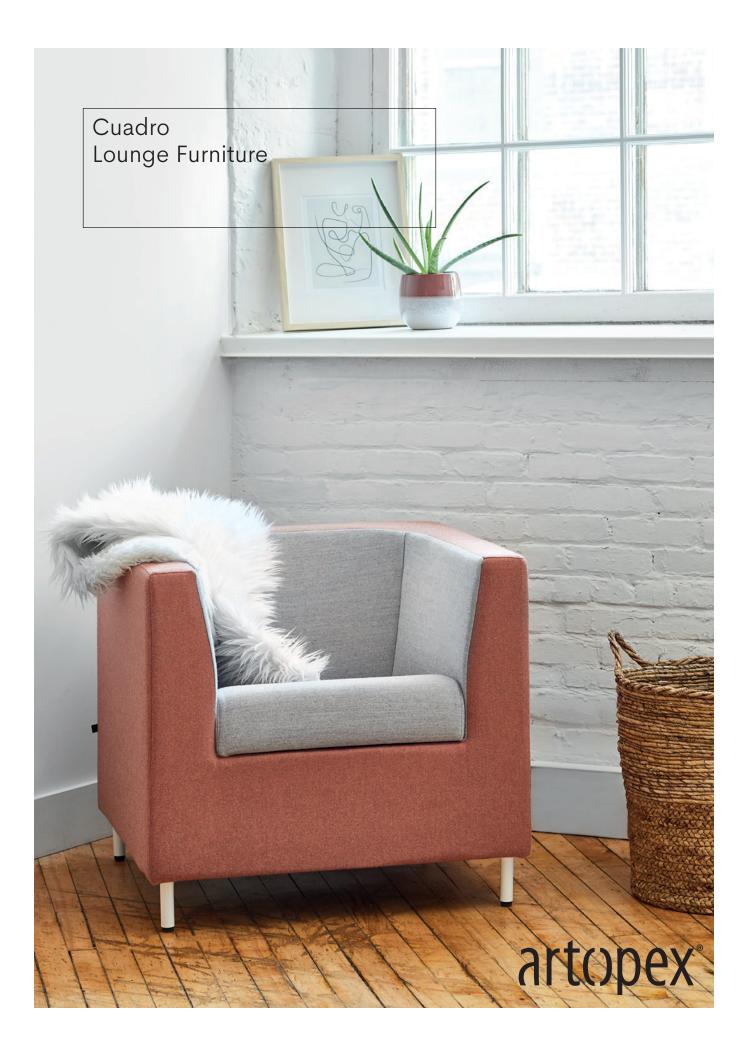

## The Collection

01. Cuadro armchair in one or two fabric colors. With legs or with casters.

e2. Cuadro ottoman with legs, available in four shapes. Round and square ottomans can be specified with casters.