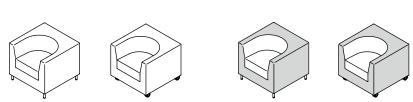

## The Collection

01. Cuadro armchair in one or two fabric colors. With legs or with casters.

e2. Cuadro ottoman with legs, available in four shapes. Round and square ottomans can be specified with casters.