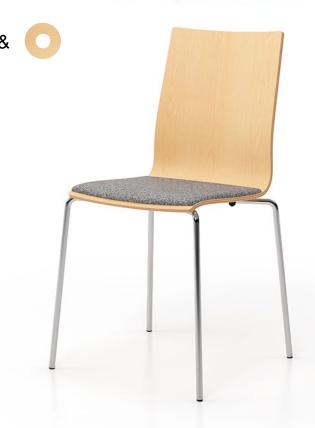

## **CREMA**

Graceful and modern, the Crema is a stackable chair with style. The plywood structure comes in a choice of black or white laminate or a natural maple finish. Add a touch of color to complement your decor with an upholstered cushion. The collection also includes a stool with a contemporary low-back design. Cafeteria chair, office visitor chair, waiting room chair – the versatile Crema can play almost any role... and do it with style.