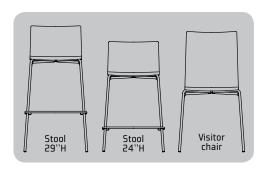

## **CREMA**

Graceful and modern, the Crema is a stackable chair with style. The plywood structure comes in a choice of black or white laminate or a natural maple finish. Add a touch of color to complement your decor with an upholstered cushion. The collection also includes a stool with a contemporary low-back design. Cafeteria chair, office visitor chair, waiting room chair – the versatile Crema can play almost any role... and do it with style.