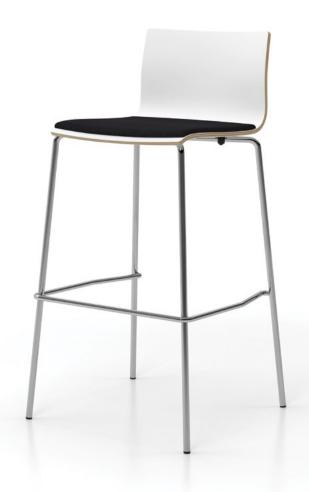

## **CREMA**

Graceful and modern, the Crema is a stackable chair with style. The plywood structure comes in a choice of black or white laminate or a natural maple finish. Add a touch of color to complement your decor with an upholstered cushion. The collection also includes a stool with a contemporary low-back design. Cafeteria chair, office visitor chair, waiting room chair – the versatile Crema can play almost any role... and do it with style.