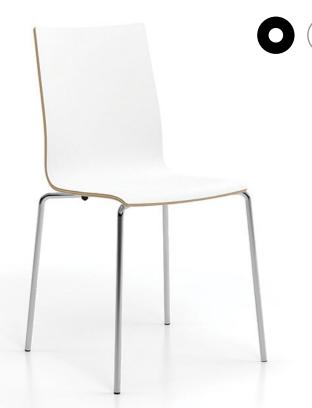

## **CREMA**

Graceful and modern, the Crema is a stackable chair with style. The plywood structure comes in a choice of black or white laminate or a natural maple finish. Add a touch of color to complement your decor with an upholstered cushion. The collection also includes a stool with a contemporary low-back design. Cafeteria chair, office visitor chair, waiting room chair – the versatile Crema can play almost any role... and do it with style.