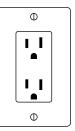

| Light switch | Machining 1 plate 1 box 1 duplex outlet (Decora) 18 ft. of BX cable |
|--------------|---------------------------------------------------------------------|
| Height       | 53 ½ inches from the floor                                          |