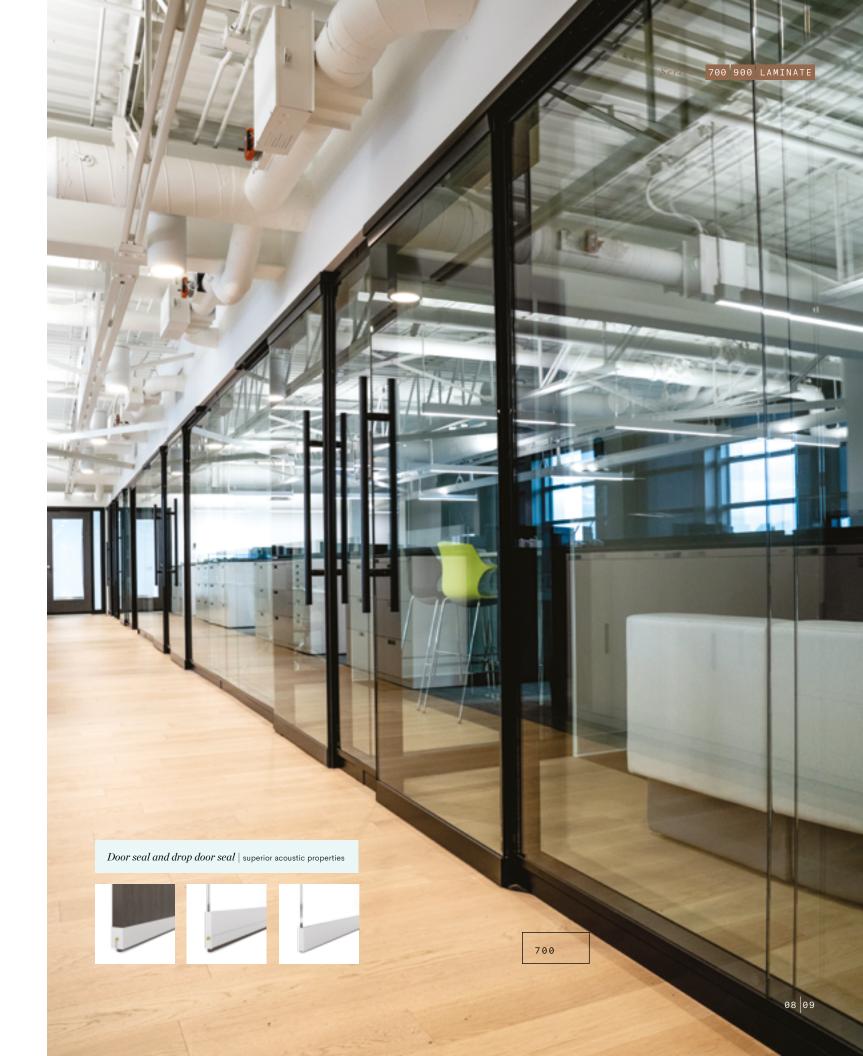

Series 700, double glazing and custom laminate moldings.

Skv

ARCHITECTURAL WALLS

700

1

# ACOUSTICS

Sky creates private environments for meetings, as well as for closed offices. The superior acoustic properties of the panel composition ensure fewer distractions, so concentrating on the task at hand is easier on both sides of the wall.