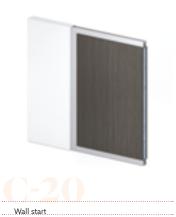

Connections two-section transom

| 900 doub |
|----------|

700 double glazing

Wall start

|         |        |        | <br> | <br> | <br> |  |
|---------|--------|--------|------|------|------|--|
| 700 sin | gle gl | azing. | <br> | <br> | <br> |  |
| Wall st | art    |        |      |      |      |  |