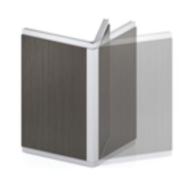

Connections laminate

| 90° corner  |  |
|-------------|--|
| Eull boight |  |

135° corner ....Full height

Rotating corner
Full height

3-direction corner
Eull height

...Full height..

LAMINATE

LAMINATE