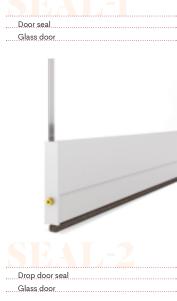

ull height



3-direction corner
Eull height



...Full height..

LAMINATE

LAMINATE

Versatility and complementarity of finishes



| Two-section transom (700 double glazing) | Maximum (A)<br>Maximum (B) | 144"<br>108" |
|------------------------------------------|----------------------------|--------------|
| Two-section transom (900 double glazing) | Maximum (C)  Maximum (D)   | 144"<br>108" |

Connections two-section transom



| 900 doub |
|----------|



700 double glazing

Wall start

|         |        |        | <br> | <br> | <br> |  |
|---------|--------|--------|------|------|------|--|
| 700 sin | gle gl | azing. | <br> | <br> | <br> |  |
| Wall st | art    |        |      |      |      |  |



Sky architectural walls





Superior acoustic properties 700 + 900 + LAMINATE













...Yellow...





Electricity

| 700 + 900 + LAMINATE |
|----------------------|
|----------------------|

(Type 12/2)



| Duplex outlet | Single | Machining 1 plate (Decora) 1 box 1 duplex outlet (Decora) 18 ft. of BX cable |
|---------------|--------|------------------------------------------------------------------------------|
|               | Double | Machining 1 plate 1 box 1 duplex outlet (Decora) 18 ft. of BX cable          |
| :<br>Height   |        | 13 ½ inches from the floor                                                   |



| Light switch | Machining 1 plate 1 box 1 duplex outlet (Decora) 18 ft. of BX cable |
|--------------|---------------------------------------------------------------------|
| Height       | 53 ½ inches from the floor