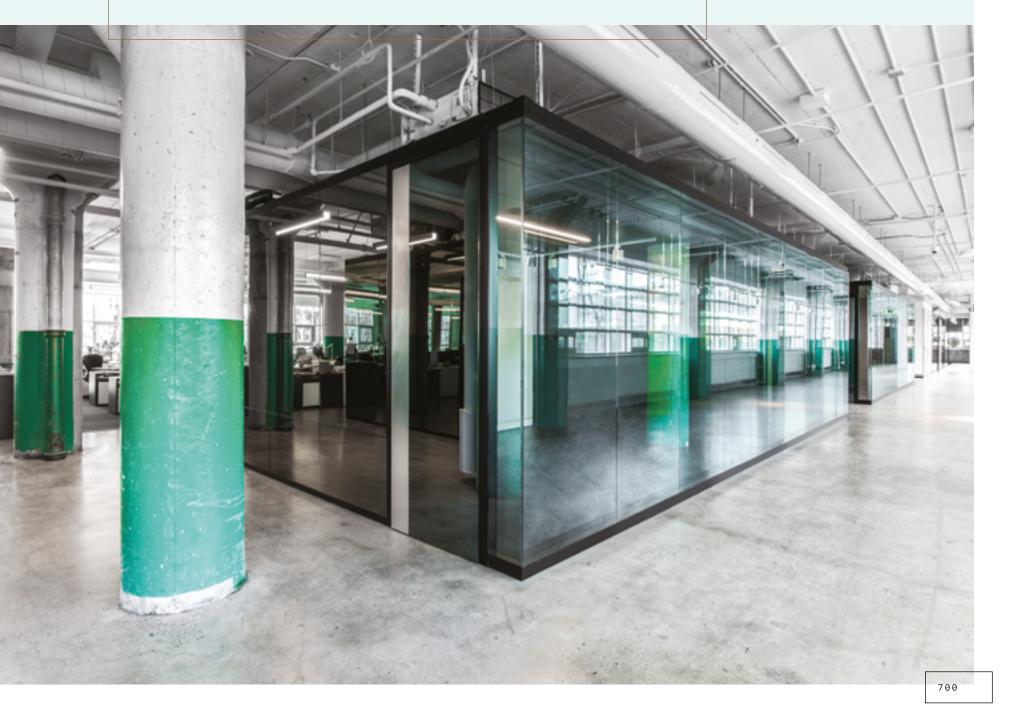

Series 700, double glazing and custom laminate moldings.

Skv

ARCHITECTURAL WALLS

700

1