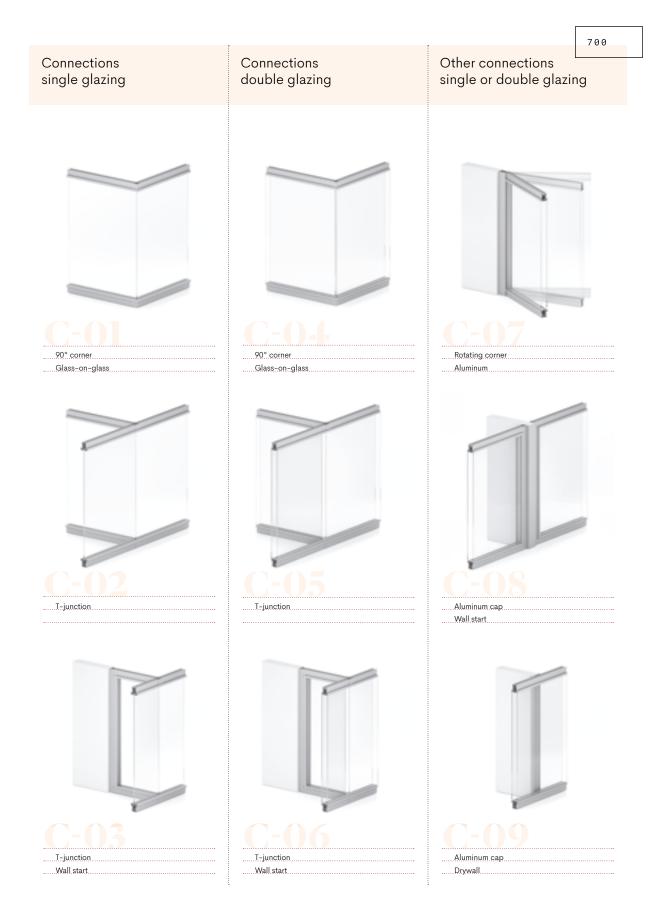

Connections double glazing

...Drywall...

3-direction corner

LAMINATE

LAMINATE

Complementarity of finishes

| Frame<br>colors | Anodized (standard) |
|-----------------|---------------------|
|                 | Black               |
|                 | Charcoal            |
|                 | White               |

Connections laminate

| 90° corner  |  |
|-------------|--|
| Eull boight |  |

135° corner ....Full height

Rotating corner
Full height

3-direction corner
Eull height

...Full height..

LAMINATE

LAMINATE

Connections two-section transom

| 900 doub |
|----------|

700 double glazing

Wall start

|         |        |        | <br> | <br> | <br> |  |
|---------|--------|--------|------|------|------|--|
| 700 sin | gle gl | azing. | <br> | <br> | <br> |  |
| Wall st | art    |        |      |      |      |  |