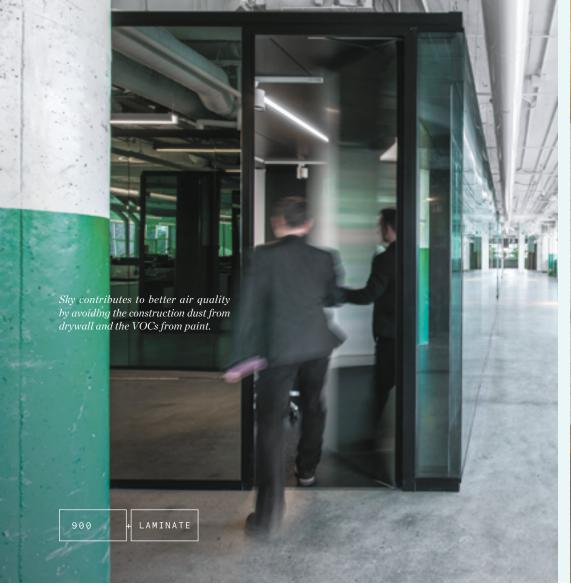

# ENVIRONMENT

Sky architectural walls correspond to your corporate philosophy on the environment. They significantly reduce the amount of construction waste and their unique properties can contribute to LEED certification credits. When you let the light in, everyone benefits.

Measured on site and cut in factory, Sky creates less waste and promotes the recycling of scrap raw materials, unlike traditional drywall construction.

Flexible, easily reconfigurable and the integration of versatile technological components, Sky architectural walls create private offices and collaborative spaces with superior acoustic performance. Think of Sky as an architectural solution that will match your aspirations and your evolving needs.