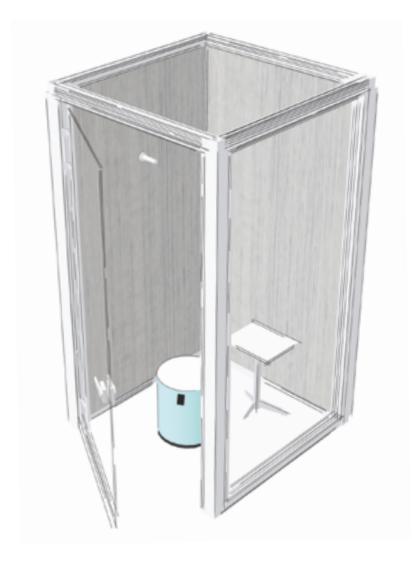

# SK 86

# **Phone Booth**

Open work areas are increasingly common, but they sometimes pose a challenge for private telephone conversations. *Sky* walls are an innovative and easy-to-create solution that meets the needs of your teams.

00 + LAMINATE

.Double.glazing.

700

Absolute transparency, glass-on-glass

| Frame<br>colors | Anodized (standard) |
|-----------------|---------------------|
|                 | Black               |
|                 | Charcoal            |
|                 | White               |