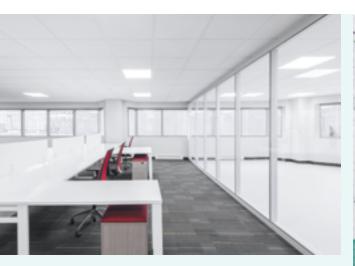

# FLEXIBILITY

Sky provides the design freedom to bring your vision to light. The flexibility of Sky architectural walls opens up endless creative possibilities by breaking down barriers and adapting to the unique architecture of any space.

Flexibility
The possibilities are boundless when your vision is combined with our expertise and the options available with Sky. Create customized design solutions with our architectural walls to reflect the unique identity of your space.