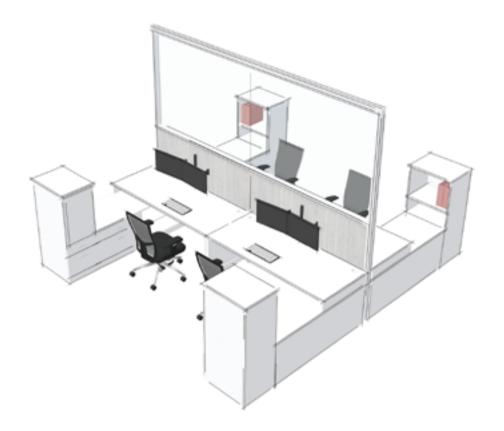

# SK 04

# **Individual Offices**

With Sky, you can design individual offices that take advantage of the available light while providing the privacy you need. Combinations of glass and laminate panels can be used to create custom spaces.

H LAMINATE

Single glazing
Single glazed transoms