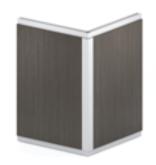

Connections double glazing

...Drywall...

3-direction corner

LAMINATE

LAMINATE

Complementarity of finishes

| Frame<br>colors | Anodized (standard) |
|-----------------|---------------------|
|                 | Black               |
|                 | Charcoal            |
|                 | White               |

Connections laminate

| 90° corner  |  |
|-------------|--|
| Eull boight |  |

135° corner ....Full height

Rotating corner
Full height

3-direction corner
Eull height

...Full height..

LAMINATE

LAMINATE