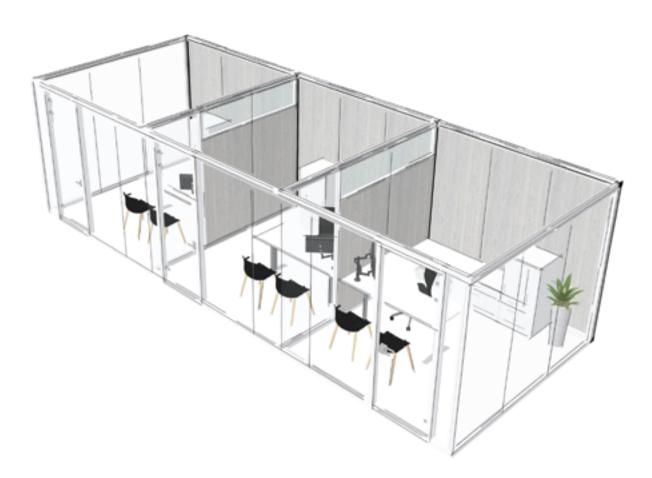

# **Individual Offices**

With Sky, you can design individual offices that take advantage of the available light while providing the privacy you need. Combinations of glass and laminate panels can be used to create custom spaces.

# Open Areas

Sky makes it possible to define workstations by playing with the volumes, shapes and natural light of the space.

700 + LAMINATE

Single glazing
Single glazed transoms