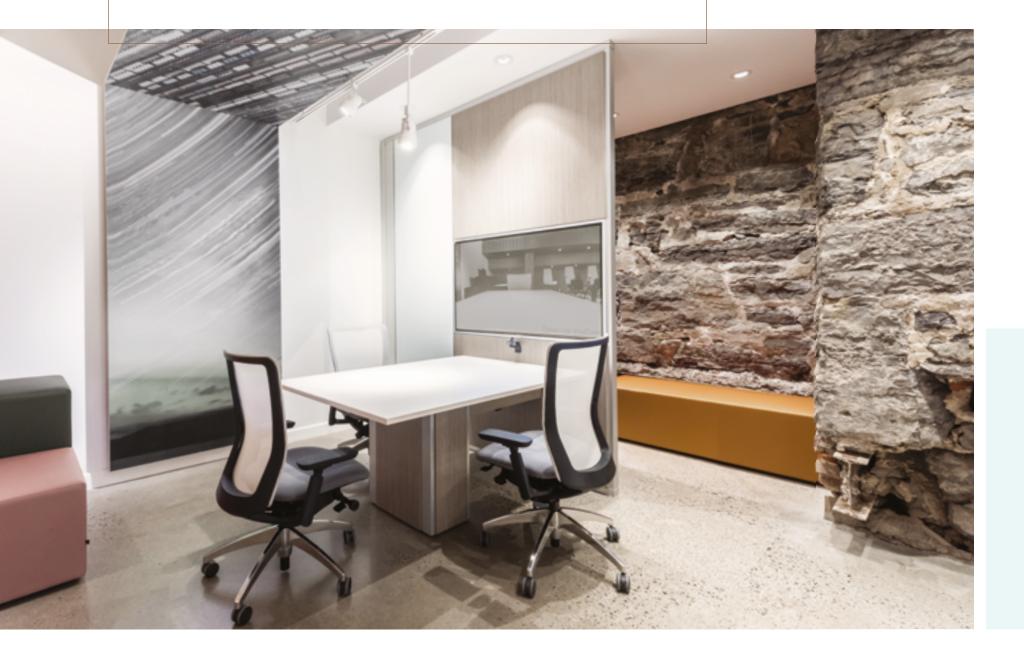

# **Meeting Rooms**

The superior acoustic properties of *Sky* walls ensure that your meetings maintain a high degree of privacy. The laminate panel segments provide multiple options for integrating technology and media. In this configuration, on-demand opaque smart glass can be added for even greater privacy.