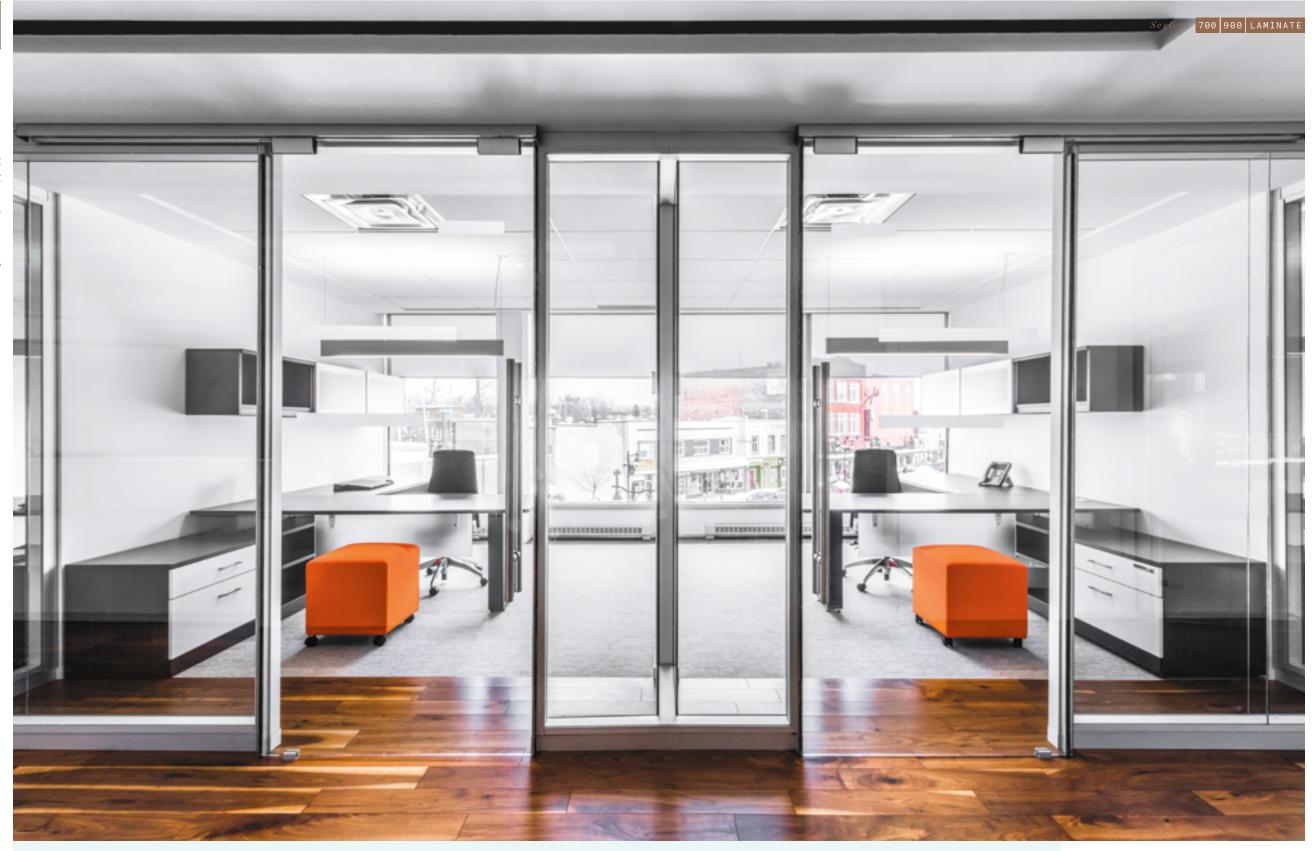

Series 700, double glazing and custom laminate moldings.

Skv

ARCHITECTURAL WALLS

700

1