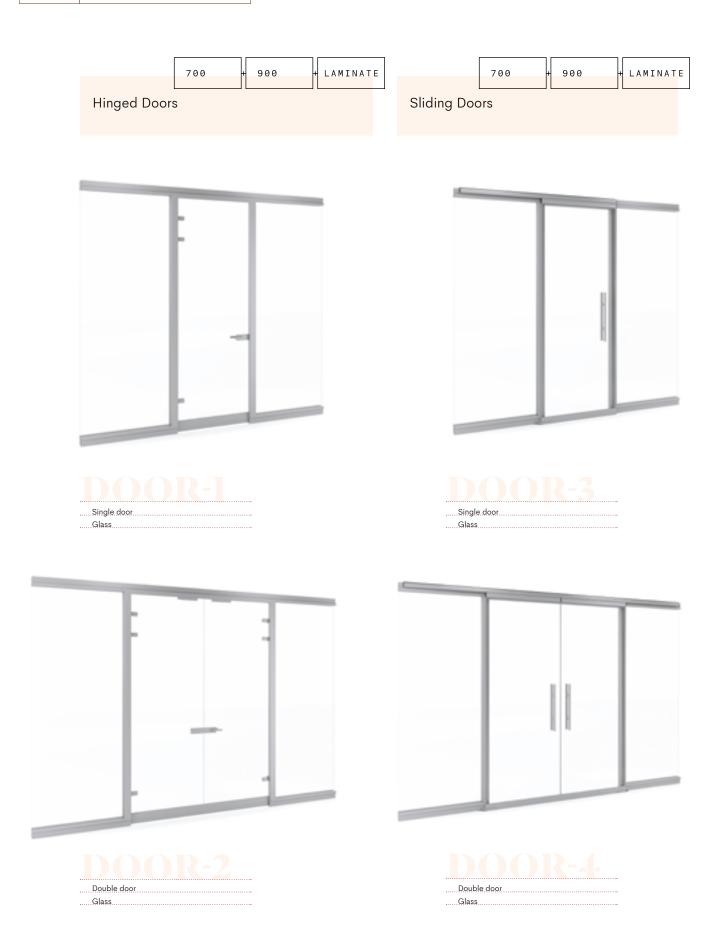

Series 700, double glazing and custom laminate moldings.

Skv

ARCHITECTURAL WALLS

700

1

+ LAMINATE

900