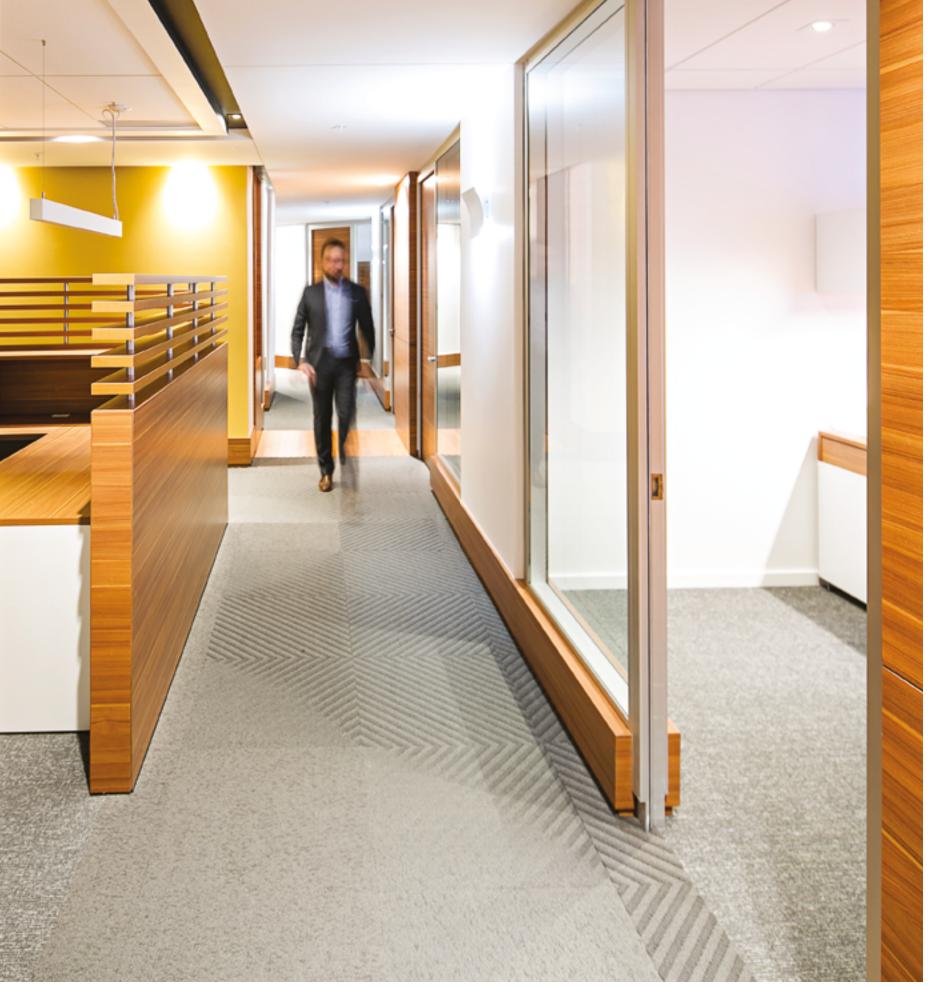

# ACOUSTICS

Sky creates private environments for meetings, as well as for closed offices. The superior acoustic properties of the panel composition ensure fewer distractions, so concentrating on the task at hand is easier on both sides of the wall.

| Sky 900             | Double glazing<br>5/6mm<br>tempered glass  | STC/40 |
|---------------------|--------------------------------------------|--------|
| Sky 700             | Single glazing<br>10mm<br>tempered glass   | STC/34 |
|                     | Single glazing<br>10mm<br>laminated glass  | STC/36 |
|                     | Double glazing<br>8/10mm<br>tempered glass | STC/40 |
| Sky Laminate        | Melamine<br>with recycled<br>insulation    | STC/41 |
| Standard<br>drywall |                                            | STC/38 |