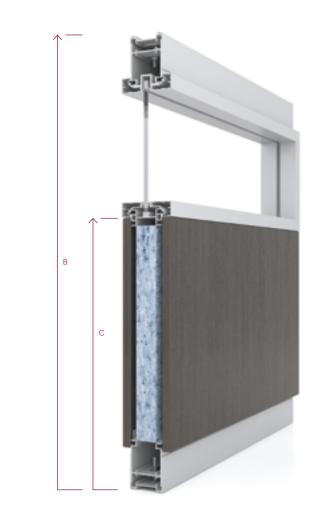

Sky walls can be incorporated into spaces with ceilings up to 10 feet full height or 12 feet with transom. The Sky wall panel system adjusts for height variations at the floor and ceiling levels.

| Height  | -1" / + 1 <sub>11/16</sub> " | $\leftarrow \rightarrow$ |
|---------|------------------------------|--------------------------|
| Lateral | -2"/+2"                      | $\leftarrow \rightarrow$ |

Measured on site and cut in factory, Sky creates less waste and promotes the recycling of scrap raw materials, unlike traditional drywall construction.

Flexible, easily reconfigurable and the integration of versatile technological components, Sky architectural walls create private offices and collaborative spaces with superior acoustic performance. Think of Sky as an architectural solution that will match your aspirations and your evolving needs.