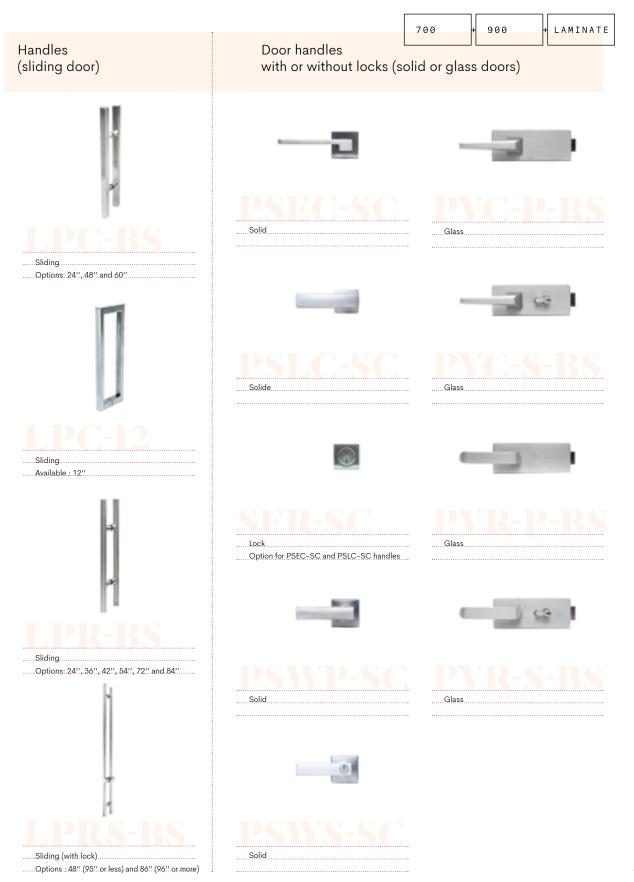

l height



3-direction corner
Eull height



...Full height..

LAMINATE

LAMINATE

Versatility and complementarity of finishes



| Two-section transom (700 double glazing) | Maximum (A)<br>Maximum (B) | 144"<br>108" |
|------------------------------------------|----------------------------|--------------|
| Two-section transom (900 double glazing) | Maximum (C)  Maximum (D)   | 144"<br>108" |

Connections two-section transom



| 900 doub |
|----------|



700 double glazing

Wall start

|         |        |        | <br> | <br> | <br> |  |
|---------|--------|--------|------|------|------|--|
| 700 sin | gle gl | azing. | <br> | <br> | <br> |  |
| Wall st | art    |        |      |      |      |  |



Sky architectural walls





Superior acoustic properties 700 + 900 + LAMINATE













...Yellow...





Electricity

| 700 + 900 + LAMINATE |
|----------------------|
|----------------------|

(Type 12/2)



| Duplex outlet | Single | Machining 1 plate (Decora) 1 box 1 duplex outlet (Decora) 18 ft. of BX cable |
|---------------|--------|------------------------------------------------------------------------------|
|               | Double | Machining 1 plate 1 box 1 duplex outlet (Decora) 18 ft. of BX cable          |
| :<br>Height   |        | 13 ½ inches from the floor                                                   |



| Light switch | Machining 1 plate 1 box 1 duplex outlet (Decora) 18 ft. of BX cable |
|--------------|---------------------------------------------------------------------|
| Height       | 53 ½ inches from the floor