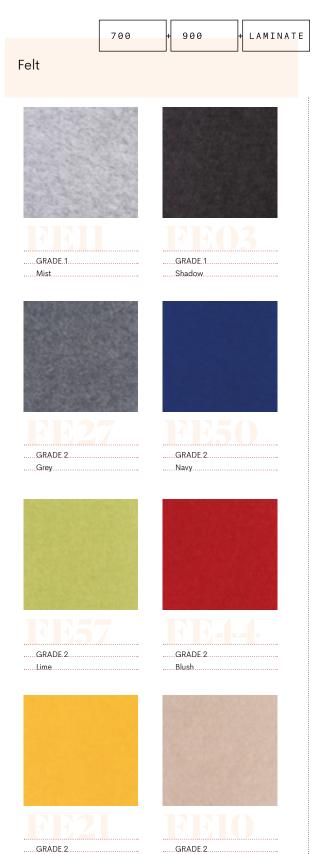

ight



3-direction corner
Eull height



...Full height..

LAMINATE

LAMINATE

Versatility and complementarity of finishes



| Two-section transom (700 double glazing) | Maximum (A)<br>Maximum (B) | 144"<br>108" |
|------------------------------------------|----------------------------|--------------|
| Two-section transom (900 double glazing) | Maximum (C)  Maximum (D)   | 144"<br>108" |

Connections two-section transom



| 900 doub |
|----------|



700 double glazing

Wall start

|         |        |        | <br> | <br> | <br> |  |
|---------|--------|--------|------|------|------|--|
| 700 sin | gle gl | azing. | <br> | <br> | <br> |  |
| Wall st | art    |        |      |      |      |  |



Sky architectural walls





Superior acoustic properties 700 + 900 + LAMINATE













...Yellow...





Electricity

| 700 + 900 + LAMINATE |
|----------------------|
|----------------------|

(Type 12/2)



| Duplex outlet | Single | Machining 1 plate (Decora) 1 box 1 duplex outlet (Decora) 18 ft. of BX cable |
|---------------|--------|------------------------------------------------------------------------------|
|               | Double | Machining 1 plate 1 box 1 duplex outlet (Decora) 18 ft. of BX cable          |
| :<br>Height   |        | 13 ½ inches from the floor                                                   |



| Light switch | Machining 1 plate 1 box 1 duplex outlet (Decora) 18 ft. of BX cable |
|--------------|---------------------------------------------------------------------|
| Height       | 53 ½ inches from the floor