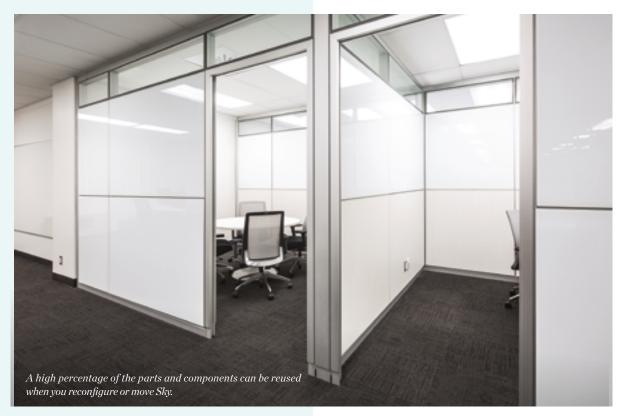

# DEMOUNTABLE

What's your next move? *Sky* architectural walls keep pace with your company's evolution — modify existing configurations or take the walls with you to your next space. With *Sky*, there's no reason to fear change.

Sky walls go up three times faster than traditional walls. The integration of architectural walls into your space also requires much less management of the various trades. A key benefit in a world where everything is fast-paced.

# Demountable

Integrating architectural walls is an investment. Your company will grow, but how quickly? Only time will tell, but what is certain is that *Sky* architectural walls will grow with you and adapt to new technology — in the short and long term.