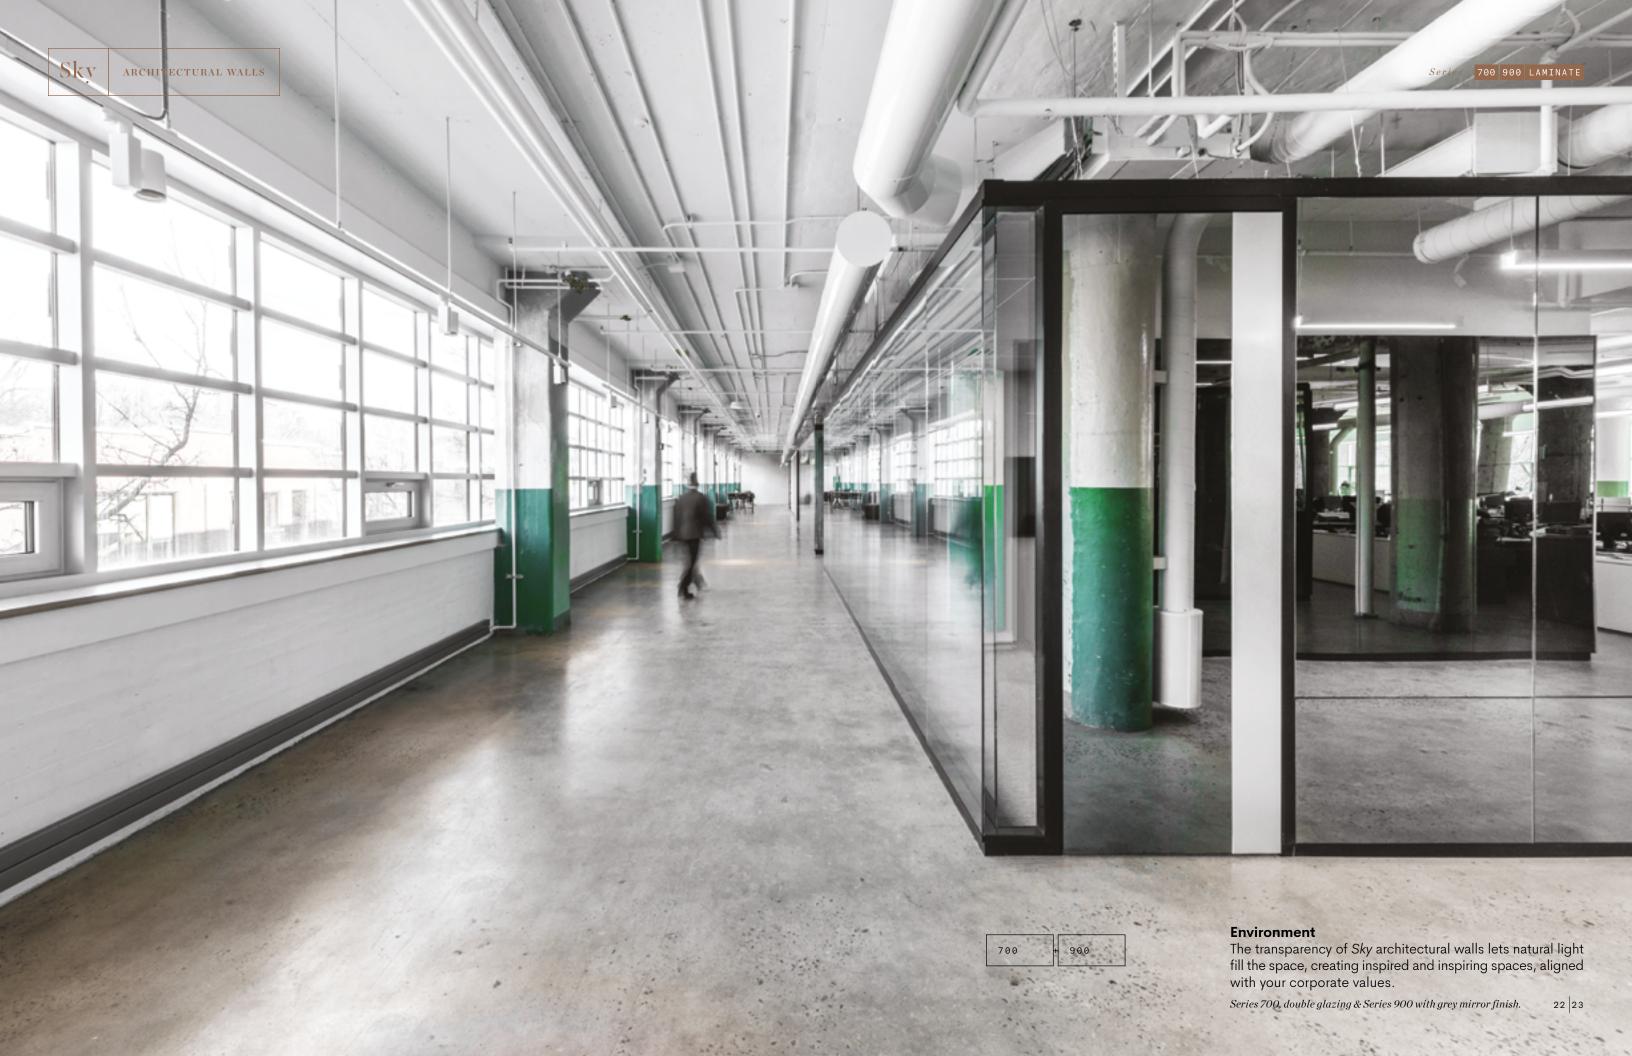

# ENVIRONMENT

Sky architectural walls correspond to your corporate philosophy on the environment. They significantly reduce the amount of construction waste and their unique properties can contribute to LEED certification credits. When you let the light in, everyone benefits.

Measured on site and cut in factory, Sky creates less waste and promotes the recycling of scrap raw materials, unlike traditional drywall construction.

Flexible, easily reconfigurable and the integration of versatile technological components, Sky architectural walls create private offices and collaborative spaces with superior acoustic performance. Think of Sky as an architectural solution that will match your aspirations and your evolving needs.