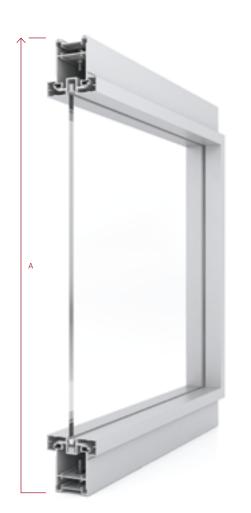

| Single glazing | Maximum (A) | 144" [10mm]                           |
|----------------|-------------|---------------------------------------|
| Double glazing | Maximum (B) | 108" [8/8mm-8/10mm]<br>144" [10/10mm] |