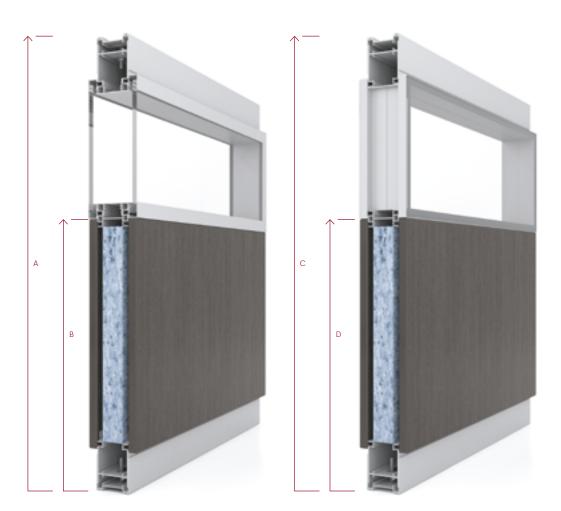

Versatility and complementarity of finishes

| Two-section transom (700 double glazing) | Maximum (A)<br>Maximum (B) | 144"<br>108" |
|------------------------------------------|----------------------------|--------------|
| Two-section transom (900 double glazing) | Maximum (C)  Maximum (D)   | 144"<br>108" |

Connections two-section transom

| 900 doub |
|----------|

700 double glazing

Wall start

|         |        |        | <br> | <br> | <br> |  |
|---------|--------|--------|------|------|------|--|
| 700 sin | gle gl | azing. | <br> | <br> | <br> |  |
| Wall st | art    |        |      |      |      |  |