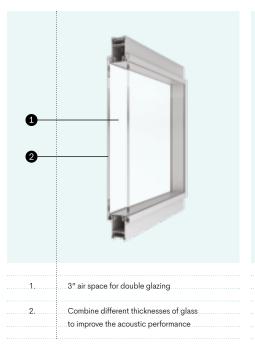

# ACOUSTICS

Sky creates private environments for meetings, as well as for closed offices. The superior acoustic properties of the panel composition ensure fewer distractions, so concentrating on the task at hand is easier on both sides of the wall.

| Sky 900             | Double glazing<br>5/6mm<br>tempered glass  | STC/40 |
|---------------------|--------------------------------------------|--------|
| Sky 700             | Single glazing<br>10mm<br>tempered glass   | STC/34 |
|                     | Single glazing<br>10mm<br>laminated glass  | STC/36 |
|                     | Double glazing<br>8/10mm<br>tempered glass | STC/40 |
| Sky Laminate        | Melamine<br>with recycled<br>insulation    | STC/41 |
| Standard<br>drywall |                                            | STC/38 |