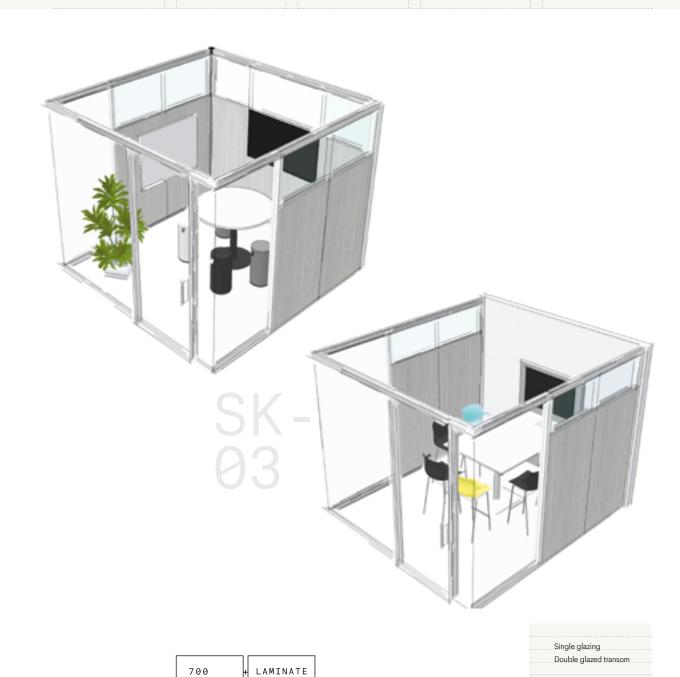

Series 700, double glazing and custom laminate moldings.

Skv

ARCHITECTURAL WALLS

700

1

+ LAMINATE

900