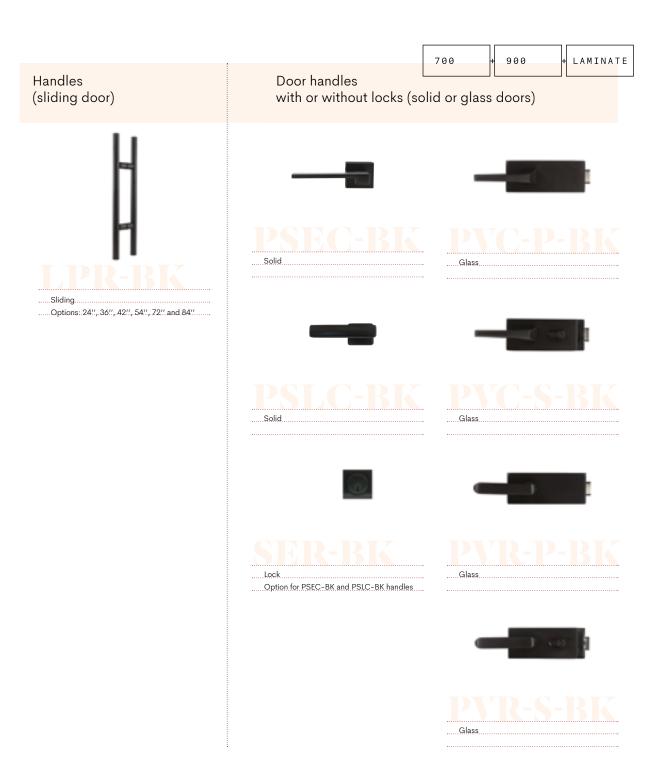

height



3-direction corner
Eull height



...Full height..

LAMINATE

LAMINATE

Versatility and complementarity of finishes



| Two-section transom (700 double glazing) | Maximum (A)<br>Maximum (B) | 144"<br>108" |
|------------------------------------------|----------------------------|--------------|
| Two-section transom (900 double glazing) | Maximum (C)  Maximum (D)   | 144"<br>108" |

Connections two-section transom



| 900 doub |
|----------|



700 double glazing

Wall start

|         |        |        | <br> | <br> | <br> |  |
|---------|--------|--------|------|------|------|--|
| 700 sin | gle gl | azing. | <br> | <br> | <br> |  |
| Wall st | art    |        |      |      |      |  |



Sky architectural walls





Superior acoustic properties 700 + 900 + LAMINATE













...Yellow...





Electricity

| 700 + 900 + LAMINATE |
|----------------------|
|----------------------|

(Type 12/2)



| Duplex outlet | Single | Machining 1 plate (Decora) 1 box 1 duplex outlet (Decora) 18 ft. of BX cable |
|---------------|--------|------------------------------------------------------------------------------|
|               | Double | Machining 1 plate 1 box 1 duplex outlet (Decora) 18 ft. of BX cable          |
| :<br>Height   |        | 13 ½ inches from the floor                                                   |



| Light switch | Machining 1 plate 1 box 1 duplex outlet (Decora) 18 ft. of BX cable |
|--------------|---------------------------------------------------------------------|
| Height       | 53 ½ inches from the floor