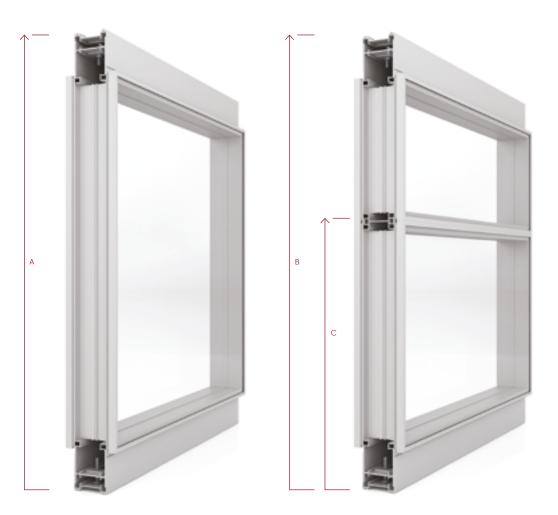

Versatility and complementarity of finishes

| Two-section transom (700 double glazing) | Maximum (A)<br>Maximum (B) | 144"<br>108" |
|------------------------------------------|----------------------------|--------------|
| Two-section transom (900 double glazing) | Maximum (C)  Maximum (D)   | 144"<br>108" |