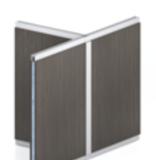

Connections laminate

| 90° corner  |  |
|-------------|--|
| Eull boight |  |

135° corner ....Full height

Rotating corner
Full height

3-direction corner
Eull height

...Full height..

LAMINATE

LAMINATE