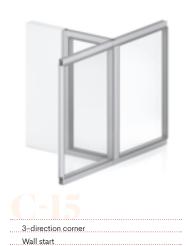

Connections double glazing

...Drywall...

3-direction corner

LAMINATE

LAMINATE

Complementarity of finishes

| Frame<br>colors | Anodized (standard) |
|-----------------|---------------------|
|                 | Black               |
|                 | Charcoal            |
|                 | White               |

Connections two-section transom

| 900 doub |
|----------|

700 double glazing

Wall start

|         |        |        | <br> | <br> | <br> |  |
|---------|--------|--------|------|------|------|--|
| 700 sin | gle gl | azing. | <br> | <br> | <br> |  |
| Wall st | art    |        |      |      |      |  |