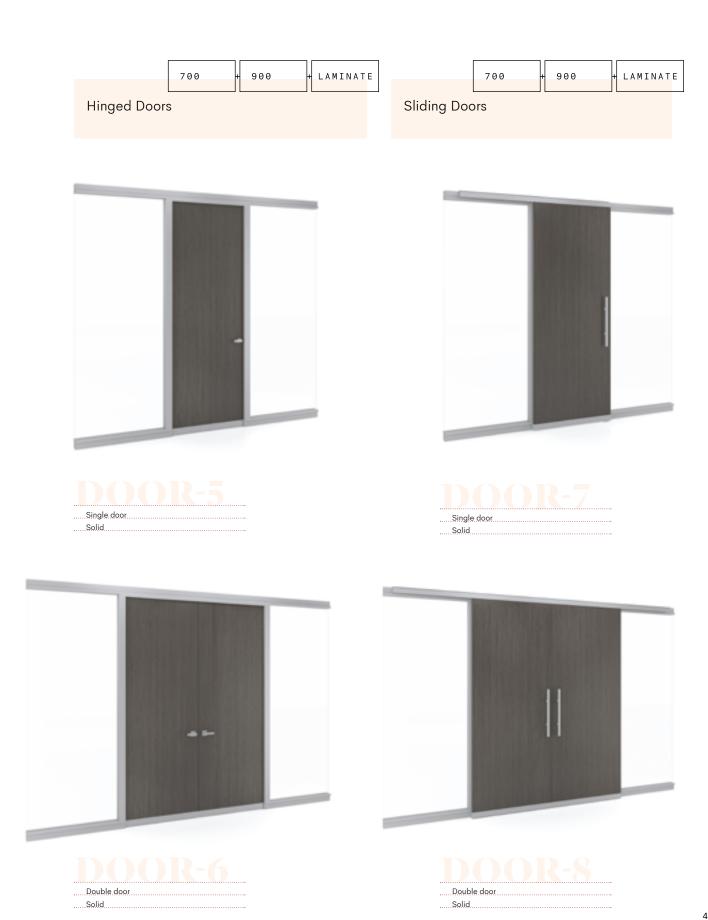

Series 700, double glazing and custom laminate moldings.

Skv

ARCHITECTURAL WALLS

700

1

+ LAMINATE

900