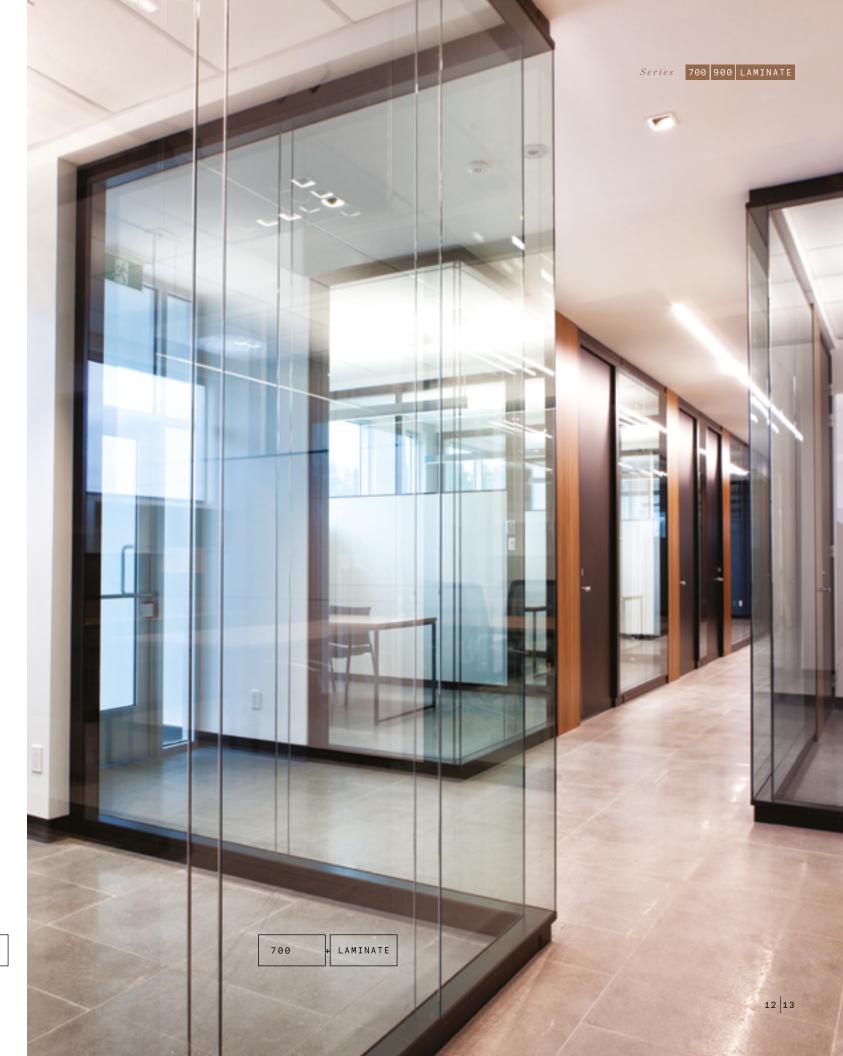

Series 700, double glazing, T-junction, sliding door with integrated damper.

Skv

ARCHITECTURAL WALLS

# ENVIRONMENT

Sky architectural walls correspond to your corporate philosophy on the environment. They significantly reduce the amount of construction waste and their unique properties can contribute to LEED certification credits. When you let the light in, everyone benefits.

Measured on site and cut in factory, Sky creates less waste and promotes the recycling of scrap raw materials, unlike traditional drywall construction.

Flexible, easily reconfigurable and the integration of versatile technological components, Sky architectural walls create private offices and collaborative spaces with superior acoustic performance. Think of Sky as an architectural solution that will match your aspirations and your evolving needs.