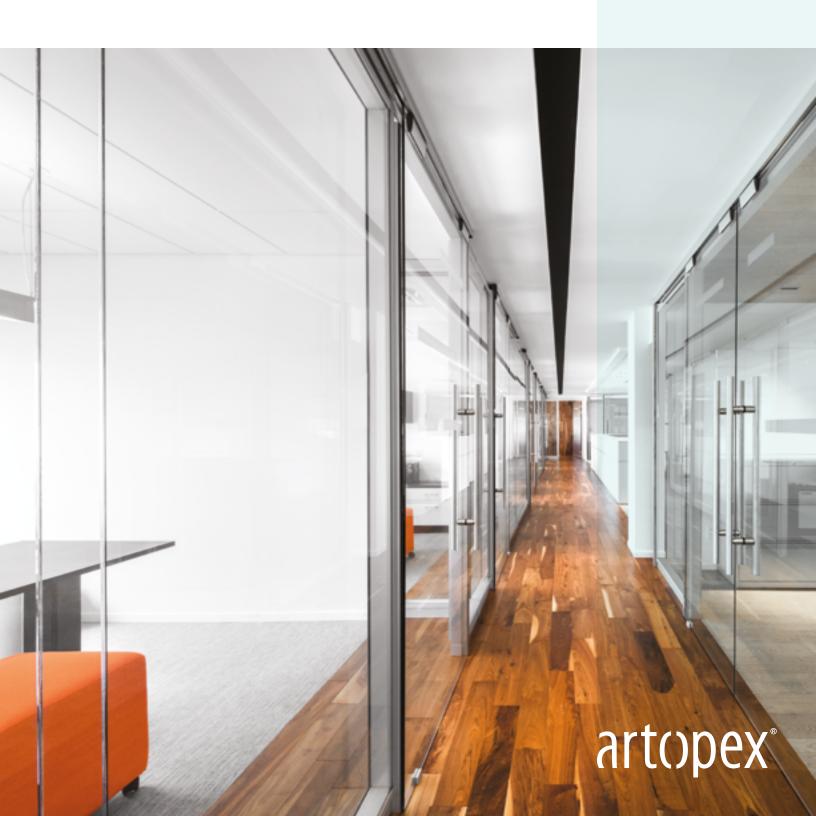

# ARCHITECTURAL WALLS

Sky architectural walls are designed to create bright environments with superior acoustic performance that foster efficiency and collaboration in the most striking way. Sky will change the way you look at space design — for today and tomorrow.

# FLEXIBILITY

Sky provides the design freedom to bring your vision to light. The flexibility of Sky architectural walls opens up endless creative possibilities by breaking down barriers and adapting to the unique architecture of any space.