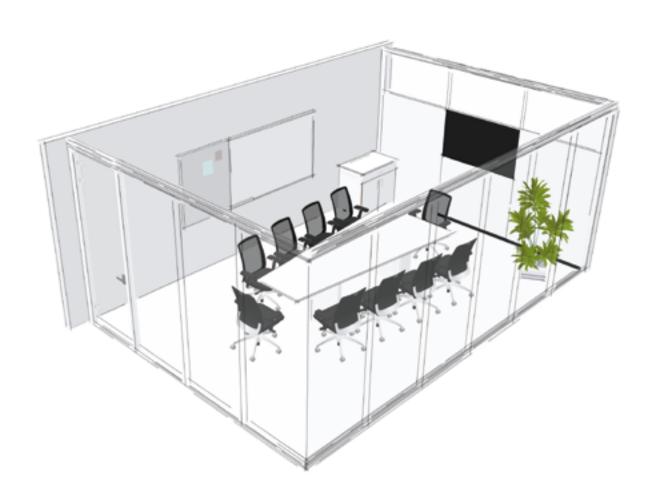

# **Meeting Rooms**

The superior acoustic properties of *Sky* walls ensure that your meetings maintain a high degree of privacy. The laminate panel segments provide multiple options for integrating technology and media. In this configuration, on-demand opaque smart glass can be added for even greater privacy.

# Meeting Rooms Sky walls let you create customized collaborative zones in any work environment.