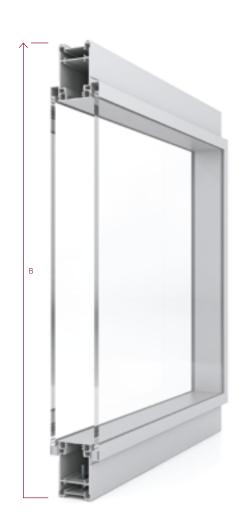

|                     | :                          | :                            |
|---------------------|----------------------------|------------------------------|
| Double glazing      | Maximum (A)                | 120" [5/6mm]                 |
| Two-section transom | Maximum (B)<br>Maximum (C) | 144" [5/6mm]<br>120" [5/6mm] |