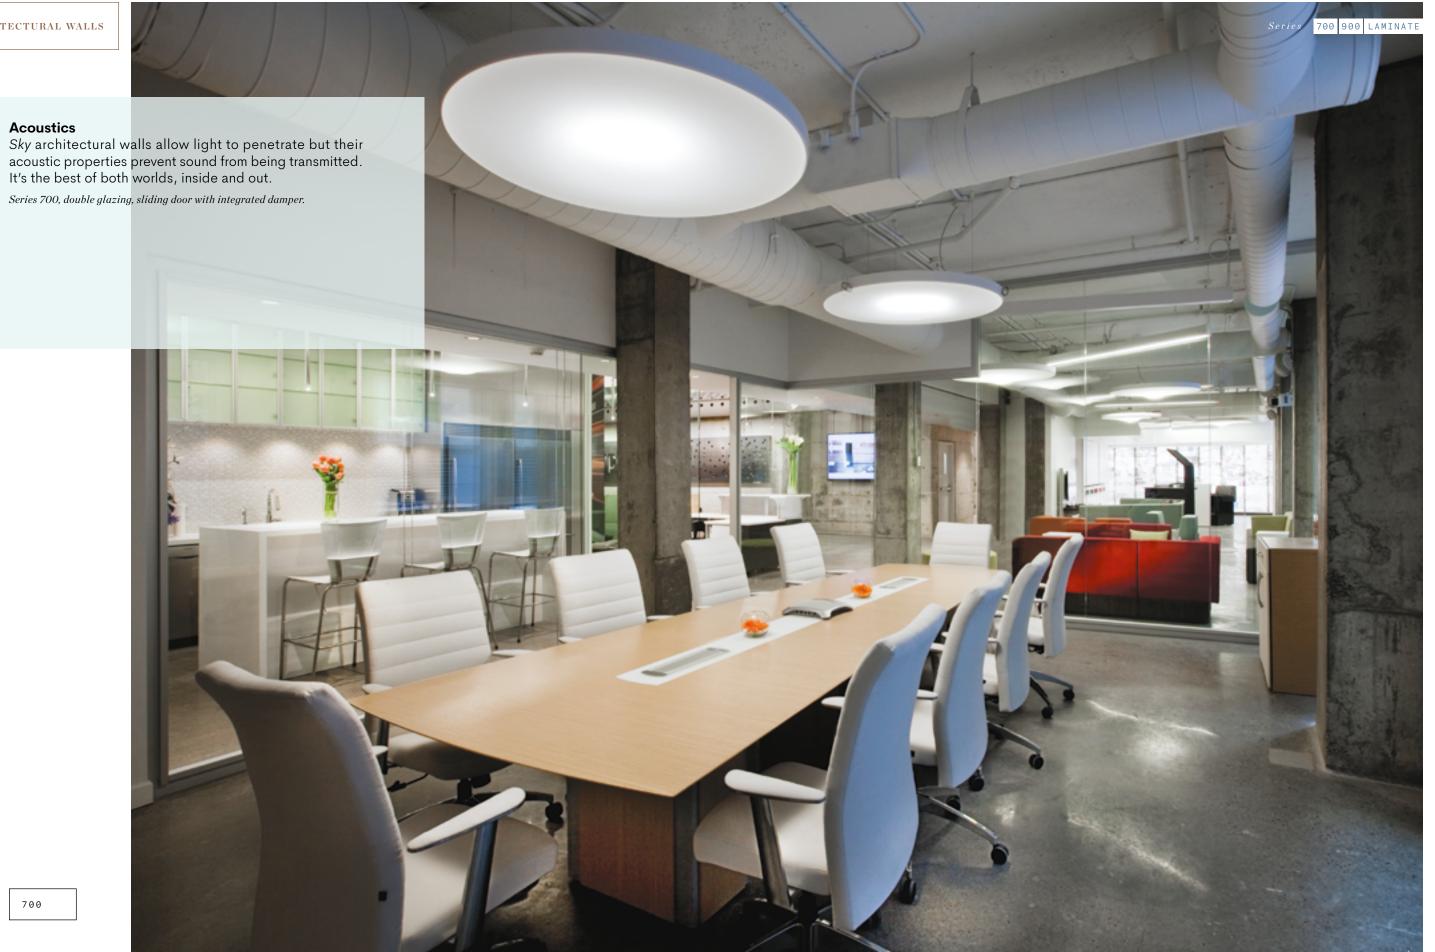

# ACOUSTICS

Sky creates private environments for meetings, as well as for closed offices. The superior acoustic properties of the panel composition ensure fewer distractions, so concentrating on the task at hand is easier on both sides of the wall.

| Sky 900             | Double glazing<br>5/6mm<br>tempered glass  | STC/40 |
|---------------------|--------------------------------------------|--------|
| Sky 700             | Single glazing<br>10mm<br>tempered glass   | STC/34 |
|                     | Single glazing<br>10mm<br>laminated glass  | STC/36 |
|                     | Double glazing<br>8/10mm<br>tempered glass | STC/40 |
| Sky Laminate        | Melamine<br>with recycled<br>insulation    | STC/41 |
| Standard<br>drywall |                                            | STC/38 |