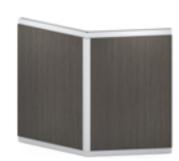

Connections laminate

| 90° corner  |  |
|-------------|--|
| Eull boight |  |

135° corner ....Full height

Rotating corner
Full height

3-direction corner
Eull height

...Full height..

LAMINATE

LAMINATE