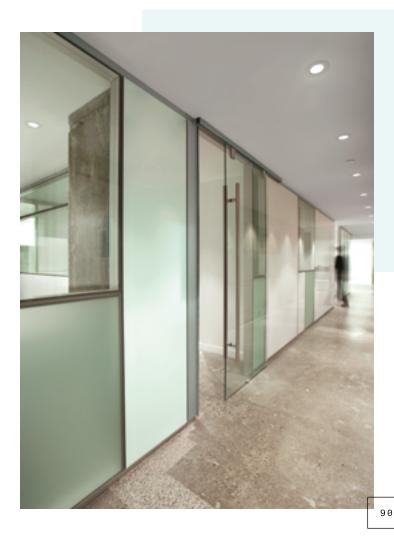

Sky

# ARCHITECTURAL WALLS





Sky architectural walls are designed to create bright environments with superior acoustic performance that foster efficiency and collaboration in the most striking way. Sky will change the way you look at space design — for today and tomorrow.

# FLEXIBILITY



Sky provides the design freedom to bring your vision to light. The flexibility of Sky architectural walls opens up endless creative possibilities by breaking down barriers and adapting to the unique architecture of any space.



Sky walls can be incorporated into spaces with ceilings up to 10 feet full height or 12 feet with transom. The Sky wall panel system adjusts for height variations at the floor and ceiling levels.

| Height  | -1" / + 1 <sub>11/16</sub> " | $\leftarrow \rightarrow$ |
|---------|------------------------------|--------------------------|
| Lateral | -2"/+2"                      | $\leftarrow \rightarrow$ |





Flexibility
The possibilities are boundless when your vision is combined with our expertise and the options available with Sky. Create customized design solutions with our architectural walls to reflect the unique identity of your space.

Series 700, double glazing and custom laminate moldings.



Skv

ARCHITECTURAL WALLS

700

1

# ACOUSTICS

Sky creates private environments for mee