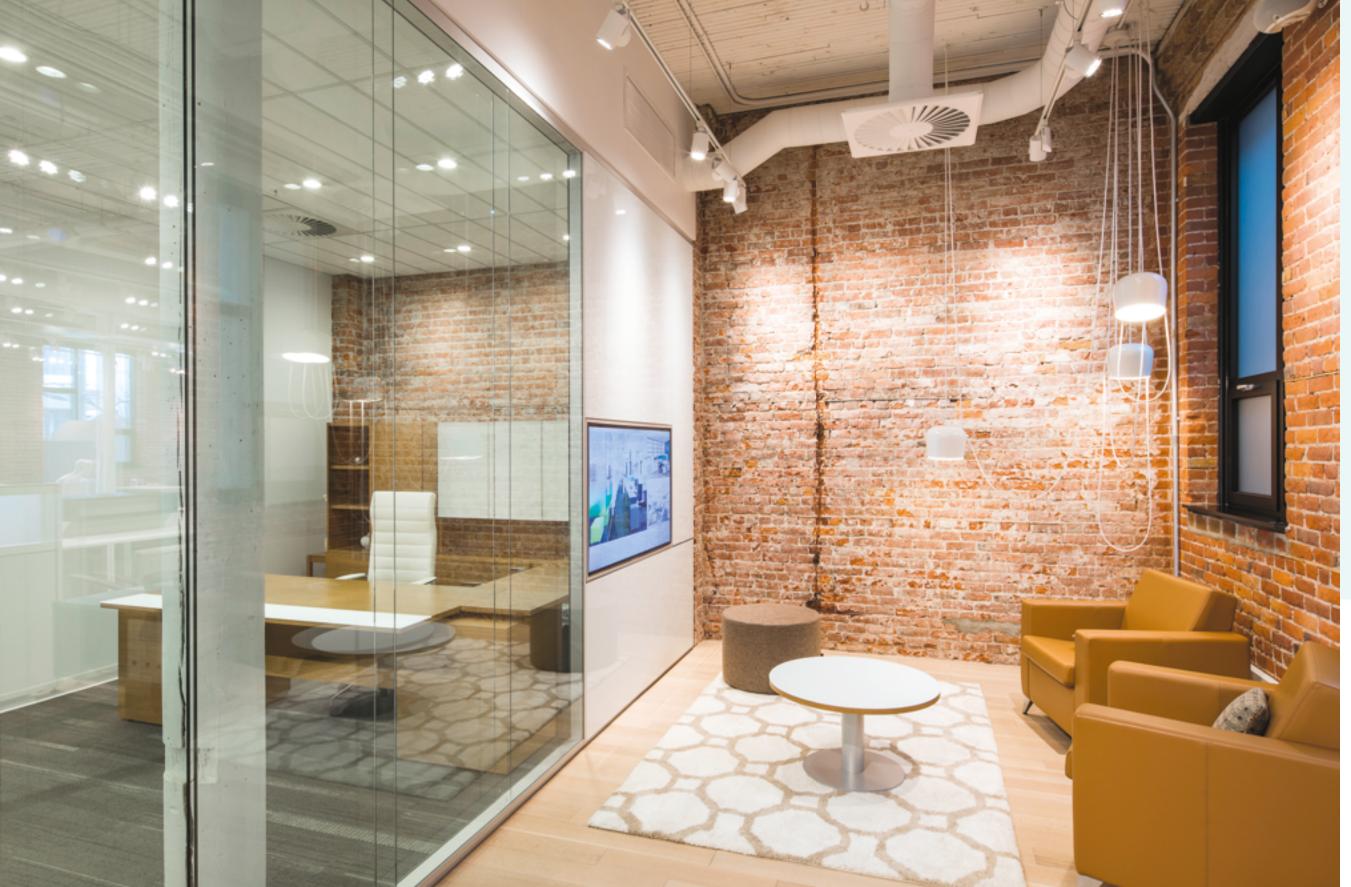

Series 700, double glazing and custom laminate moldings.

Skv

ARCHITECTURAL WALLS

700

1

# FLEXIBILITY

Sky provides the design freedom to bring your vision to light. The flexibility of Sky architectural walls opens up endless creative possibilities by breaking down barriers and adapting to the unique architecture of any space.

Flexibility
The possibilities are boundless when your vision is combined with our expertise and the options available with Sky. Create customized design solutions with our architectural walls to reflect the unique identity of your space.