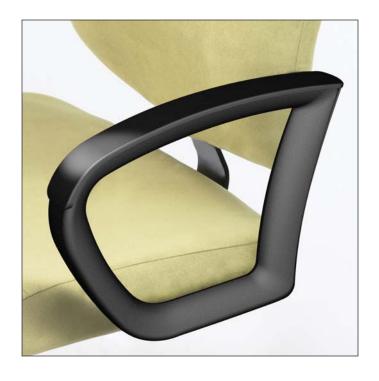

#### FD - Fixed urethane arm, closed

### **Type**

Closed fixed arm (urethane), for conference room chair or guest chair.

## **Description**

- >>> Arm made with a steel bar reinforced with a steel shaft covered in urethane.
- >>> Firmness (armrest): semi-firm (4/5).
- >>> Total width adjustment of 3" (75 mm), using a knob under the seat.
- >>> Easy to remove.