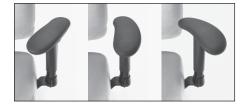

### **Description**

- >>> Arm made of polished aluminum & nylon.
- *Aluminum structure with urethane T-shaped armrest.*
- >>> Firmness (armrest): medium (3/5).
- >> Height adjustment of 2¾" (70mm).
- >>> Front/back adjustment of 2" (50mm).
- >>> Pivot from -20° to + 20°.
- >>> Facile à enlever avec un tournevis étoile.

#### **Adjustment procedure**

- >>> While using the button (located under the armrest, front), slide the arm vertically to the desired height. It is recommended that your arms form a 90° angle with the work surface.
- >>> Sliding the armrest, adjust the front-rear position of the armrest.
- " Rotating the armrest, adjust the angle of the armrest so your elbows are close to your body."