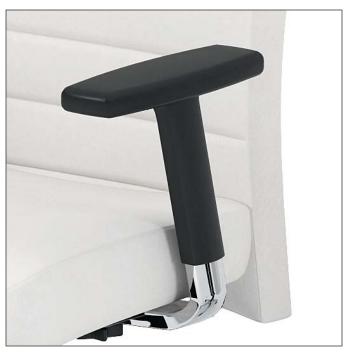

#### **Type**

T-shaped chrome arm, with multi-axis and pivot adjustment on armrest (urethane), for executive chair.

### **Description**

- >>> Arm made of polished aluminum & nylon.
- *Aluminum structure with urethane T-shaped armrest.*
- >>> Firmness (armrest): medium (3/5).
- >> Height adjustment of 2¾" (70mm).
- >>> Front/back adjustment of 2" (50mm).
- >>> Pivot from -20° to + 20°.
- >>> Facile à enlever avec un tournevis étoile.