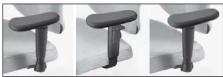

#### **Adjustment procedure**

- >>> While using the button (located under the armrest, front), slide the arm vertically to the desired height. It is recommended that your arms form a 90° angle with the work surface.
- >>> Sliding the armrest, adjust the front-rear position of the armrest.
- " Rotating the armrest, adjust the angle of the armrest so your elbows are close to your body."