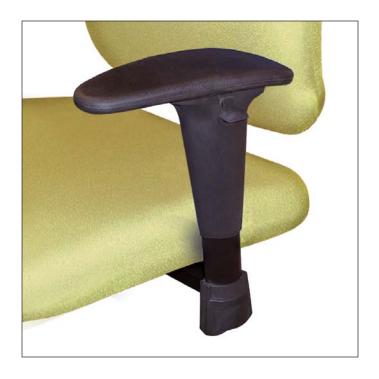

#### **Type**

T-shaped adjustable arm (urethane), for executive chair.

## **Description**

- >> Arm made of nylon.
- >>> Steel attached with urethane armrest.
- >>> Firmness (armrest): medium (3/5).
- >> Height adjustable 3" (75mm).
- >>> Easy to remove, using a screwdriver.

### **Adjustment procedure**

>> While using the external button, slide the arm vertically to the desired height. It is recommended that your arms form a 90° angle with the work surface.