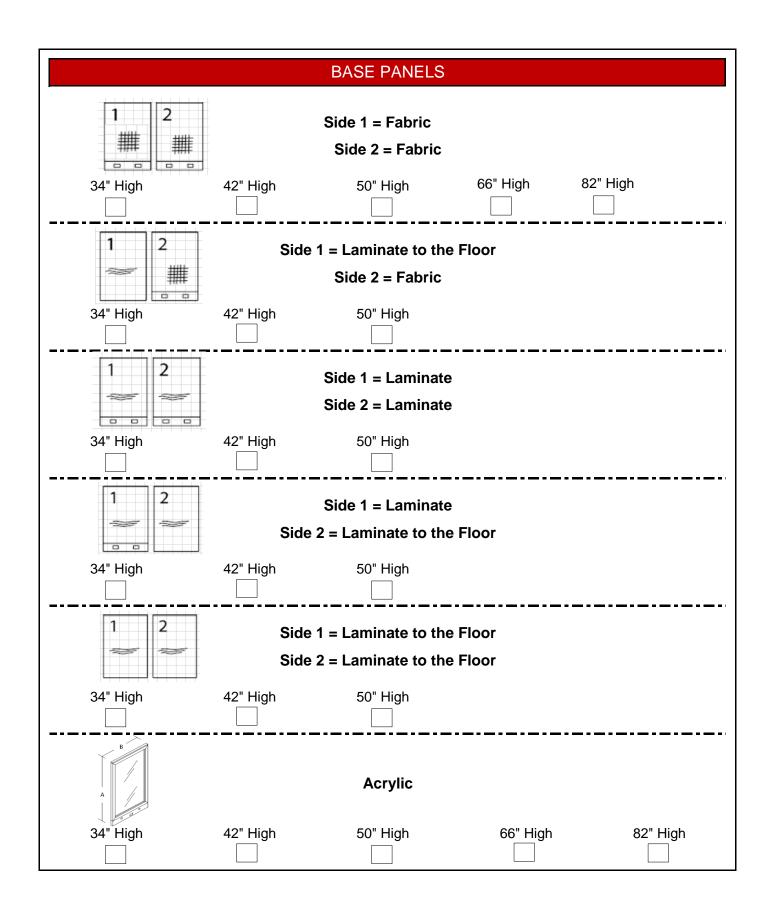

| GENERAL OPTIONS                           |                                                                                                                     |                              |               |  |  |
|-------------------------------------------|---------------------------------------------------------------------------------------------------------------------|------------------------------|---------------|--|--|
| SURFACE THICKNESS & FINISH                |                                                                                                                     |                              |               |  |  |
| L<br>Lima<br>1"                           | 1" Thick T.F.L.<br>1" Thick H.P.L.                                                                                  |                              |               |  |  |
|                                           | LOC                                                                                                                 | ( OPTIONS                    |               |  |  |
| 1 2 3 0K NOKI Lock Standard Lock with Key |                                                                                                                     |                              |               |  |  |
|                                           | PAN                                                                                                                 | EL SERIES                    |               |  |  |
| N                                         | 17 🗆                                                                                                                |                              |               |  |  |
| (N7 = Sq                                  | uare Connectors)                                                                                                    |                              |               |  |  |
|                                           | GRADE OF FA                                                                                                         | ABRIC FOR PANELS             |               |  |  |
| GRADE "COM"                               | GRADE 1 GRADE 2                                                                                                     | GRADE 3 GRADE                | E 4 GRADE 5   |  |  |
|                                           | LAMINATE COLOR                                                                                                      | OPTIONS FOR PANELS           |               |  |  |
|                                           | election - T.F.L.<br>MGG Ginger Root<br>MGX Galaxy<br>MSM Sea Salt<br>MTL Twilight<br>MWG Willow Grey<br>MSE Sesame |                              |               |  |  |
|                                           | PULLS OPTION OI                                                                                                     | N LAMINATE PEDESTAL          |               |  |  |
| YES NO                                    | ** Recommended if                                                                                                   | you have other storage units | with pulls ** |  |  |
|                                           | END GA                                                                                                              | BLE OPTIONS                  |               |  |  |
| Full Laminate                             | Combined<br>Metal - Laminate                                                                                        | Perforated Metal             | Open Metal    |  |  |
|                                           |                                                                                                                     |                              |               |  |  |