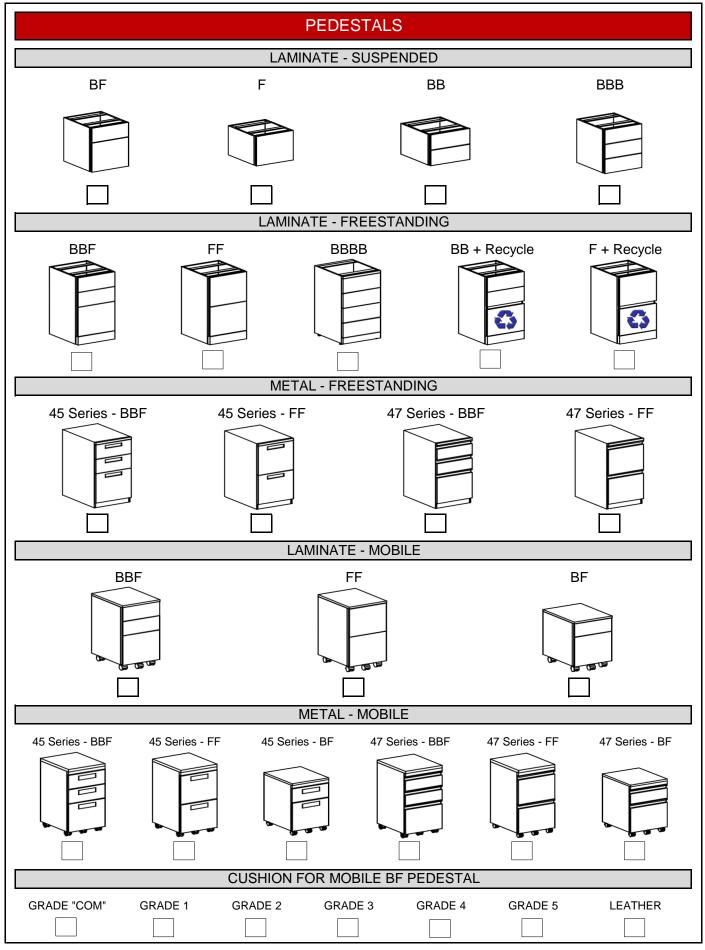

| GENERAL OPTIONS                           |                                                                                                                     |                              |               |  |  |
|-------------------------------------------|---------------------------------------------------------------------------------------------------------------------|------------------------------|---------------|--|--|
| SURFACE THICKNESS & FINISH                |                                                                                                                     |                              |               |  |  |
| L<br>Lima<br>1"                           | 1" Thick T.F.L.<br>1" Thick H.P.L.                                                                                  |                              |               |  |  |
|                                           | LOC                                                                                                                 | ( OPTIONS                    |               |  |  |
| 1 2 3 0K NOKI Lock Standard Lock with Key |                                                                                                                     |                              |               |  |  |
|                                           | PAN                                                                                                                 | EL SERIES                    |               |  |  |
| N                                         | 17 🗆                                                                                                                |                              |               |  |  |
| (N7 = Sq                                  | uare Connectors)                                                                                                    |                              |               |  |  |
|                                           | GRADE OF FA                                                                                                         | ABRIC FOR PANELS             |               |  |  |
| GRADE "COM"                               | GRADE 1 GRADE 2                                                                                                     | GRADE 3 GRADE                | E 4 GRADE 5   |  |  |
|                                           | LAMINATE COLOR                                                                                                      | OPTIONS FOR PANELS           |               |  |  |
|                                           | election - T.F.L.<br>MGG Ginger Root<br>MGX Galaxy<br>MSM Sea Salt<br>MTL Twilight<br>MWG Willow Grey<br>MSE Sesame |                              |               |  |  |
|                                           | PULLS OPTION OI                                                                                                     | N LAMINATE PEDESTAL          |               |  |  |
| YES NO                                    | ** Recommended if                                                                                                   | you have other storage units | with pulls ** |  |  |
|                                           | END GA                                                                                                              | BLE OPTIONS                  |               |  |  |
| Full Laminate                             | Combined<br>Metal - Laminate                                                                                        | Perforated Metal             | Open Metal    |  |  |
|                                           |                                                                                                                     |                              |               |  |  |