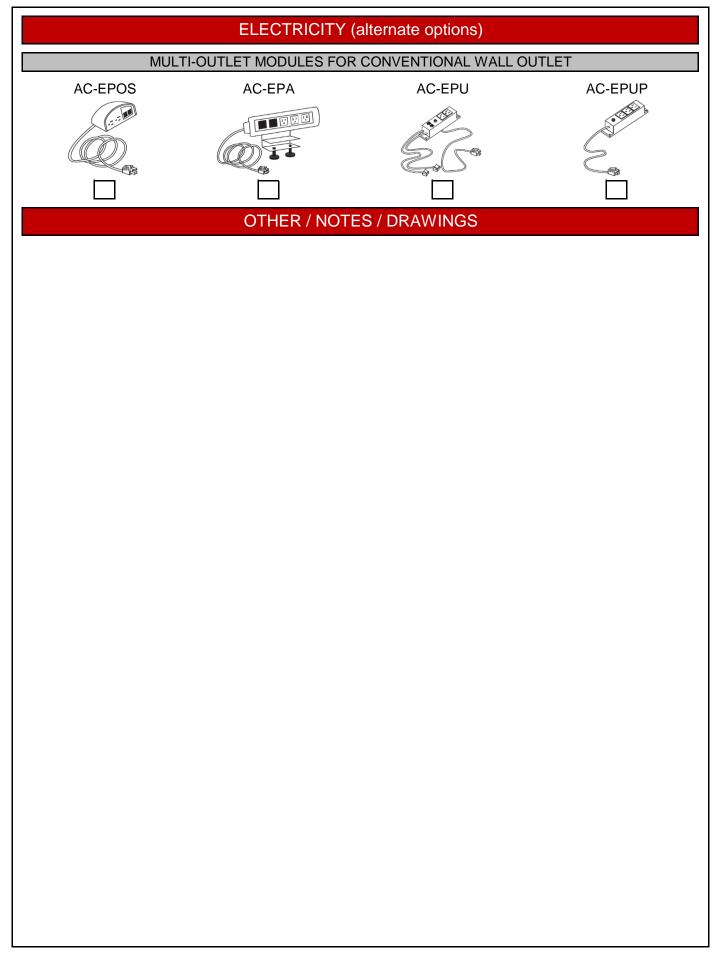

|                               | OVER-PANELS                                                                                                                                                             |                           |  |  |  |  |
|-------------------------------|-------------------------------------------------------------------------------------------------------------------------------------------------------------------------|---------------------------|--|--|--|--|
| 1 <b>#</b> 2 <b>#</b>         | Side 1 = Fabric<br>Side 2 = Fabric                                                                                                                                      |                           |  |  |  |  |
| 8" High                       | 16" High                                                                                                                                                                | 24" High                  |  |  |  |  |
| 1 2 #                         | Side 1 = Laminate<br>Side 2 = Fabric                                                                                                                                    |                           |  |  |  |  |
| 8" High                       | 16" High                                                                                                                                                                | 24" High                  |  |  |  |  |
| 1 2                           | Side 1 = Laminate<br>Side 2 = Laminate                                                                                                                                  |                           |  |  |  |  |
| 8" High                       | 16" High                                                                                                                                                                | 24" High                  |  |  |  |  |
| 1 // 2 //                     | Acrylic                                                                                                                                                                 |                           |  |  |  |  |
| 8" High                       | 16" High                                                                                                                                                                | 24" High                  |  |  |  |  |
| ELECTRICITY IN PANELS         |                                                                                                                                                                         |                           |  |  |  |  |
| Base Feed OR / .              |                                                                                                                                                                         | # of Duplexes per Station |  |  |  |  |
| UC MODULE OPTION FOR SURFACES |                                                                                                                                                                         |                           |  |  |  |  |
| UC on LEFT                    | UC on CENTER                                                                                                                                                            | UC on RIGHT               |  |  |  |  |
|                               | ** You can select one, two or three locations. Please make sure to show us each location of each UC modules<br>on your drawing, to make sure we quote them correctly ** |                           |  |  |  |  |