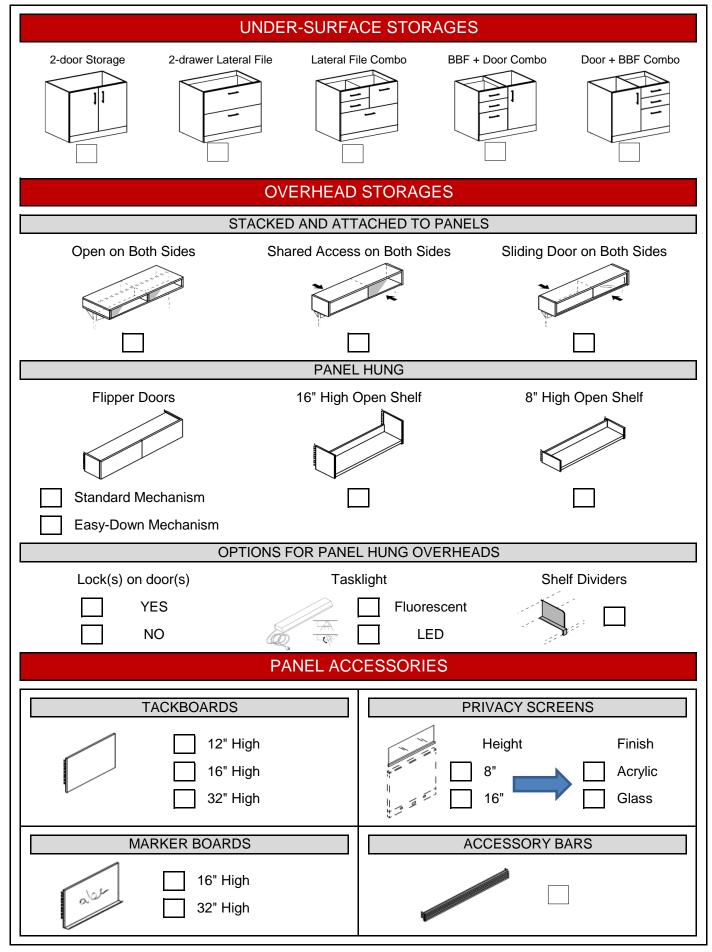

|                               | OVER-PANELS                                                                                                                                                             |                           |  |  |  |  |
|-------------------------------|-------------------------------------------------------------------------------------------------------------------------------------------------------------------------|---------------------------|--|--|--|--|
| 1 <b>#</b> 2 <b>#</b>         | Side 1 = Fabric<br>Side 2 = Fabric                                                                                                                                      |                           |  |  |  |  |
| 8" High                       | 16" High                                                                                                                                                                | 24" High                  |  |  |  |  |
| 1 2 #                         | Side 1 = Laminate<br>Side 2 = Fabric                                                                                                                                    |                           |  |  |  |  |
| 8" High                       | 16" High                                                                                                                                                                | 24" High                  |  |  |  |  |
| 1 2                           | Side 1 = Laminate<br>Side 2 = Laminate                                                                                                                                  |                           |  |  |  |  |
| 8" High                       | 16" High                                                                                                                                                                | 24" High                  |  |  |  |  |
| 1 // 2 //                     | Acrylic                                                                                                                                                                 |                           |  |  |  |  |
| 8" High                       | 16" High                                                                                                                                                                | 24" High                  |  |  |  |  |
| ELECTRICITY IN PANELS         |                                                                                                                                                                         |                           |  |  |  |  |
| Base Feed OR / .              |                                                                                                                                                                         | # of Duplexes per Station |  |  |  |  |
| UC MODULE OPTION FOR SURFACES |                                                                                                                                                                         |                           |  |  |  |  |
| UC on LEFT                    | UC on CENTER                                                                                                                                                            | UC on RIGHT               |  |  |  |  |
|                               | ** You can select one, two or three locations. Please make sure to show us each location of each UC modules<br>on your drawing, to make sure we quote them correctly ** |                           |  |  |  |  |