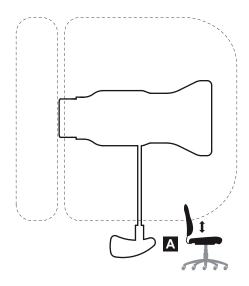

## **Functions**

- >> 360° swivel on column axis.
- A >>> Height adjustable (gas cylinder).
  - >>> Compatible with the seat slide and adjustable back height option (options S, R and F).
  - >>> Equipped with a Class 4 gas cylinder (5¼" travel).

## **Adjustment Procedure**

"Using the A lever to adjust the seat height, position the chair to feel slightly elevated. Then activate the lever again to lower the chair position until your legs form a 90 ° angle at the knee height.