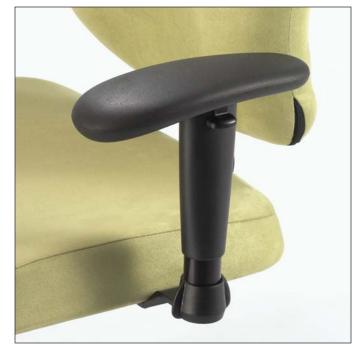

## Туре

*T-shaped arm, with pivot adjustment on armrest (urethane), for task chair.* 

#### Description

- >> Arm made of nylon.
- >>> Steel attached with T-shaped armrest (urethane).
- >>> Firmness (armrest) : medium (3/5).
- *>> Pivot from -30° to +30°.*
- >>> Height adjustment of 3" (75 mm).
- *Width adjustment of 3" (75 mm).*
- >>> Easy to remove.

#### **Adjustment procedure**

- >>> Unscrew the knob under the seat and adjust the arm to the desired position (width). Screw the knob while maintaining the arm in place.
- >>> While using the exterior button, slide the arm vertically to the desired height. It is recommended that your arms form a 90° angle with the work surface.
- *»* Rotating the armrest, adjust the angle of the armrest so your elbows are close to your body.