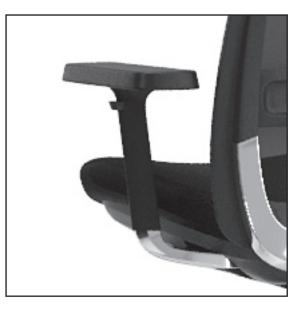

### AA - Adjustable arm with multiaxis armrest

## Туре

*T-shaped arm with multi-axis adjustment on armrest (urethane), for task chair.* 

#### Description

- >> Arm made of nylon.
- >>> Aluminum attached with T-shaped armrest (urethane).
- >>> Firmness (armrest) : medium (3/5).
- >>> Front/back adjustment (armrest) of 2" (50 mm).
- >>> Lateral adjustment (armrest) of 3" (75mm).
- >> Height adjustement of 3" (75 mm).

#### Adjustment procedure

- >>> While using the exterior button, slide the arm vertically to the desired height. It is recommended that your arms form a 90° angle with the work surface.
- >> While using the interior button, adjust the armrest close to your body, at desired position.