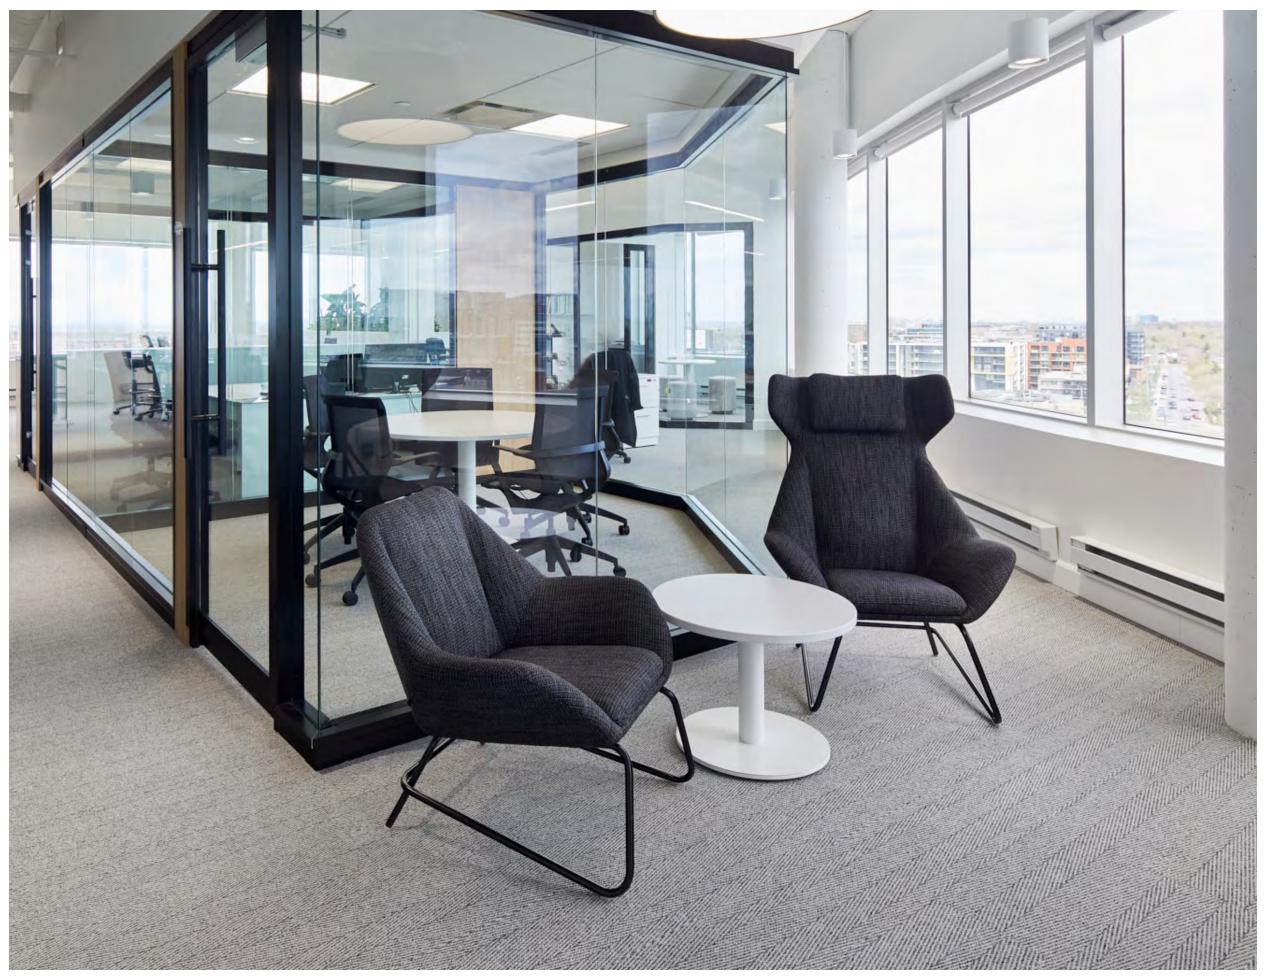

### Comfort at work

The Fjord lounge chair is available in two backrest heights (medium or high) with a polished aluminum cross base or a tubular metal base available in a variety of colors. The high back model with integrated headrest, provides an increased privacy by surrounding the user in a comfortable personal space.

**Furniture** Fjord lounge chairs, medium and high backrest, black tubular base. Take Off Conference occasionnal table.