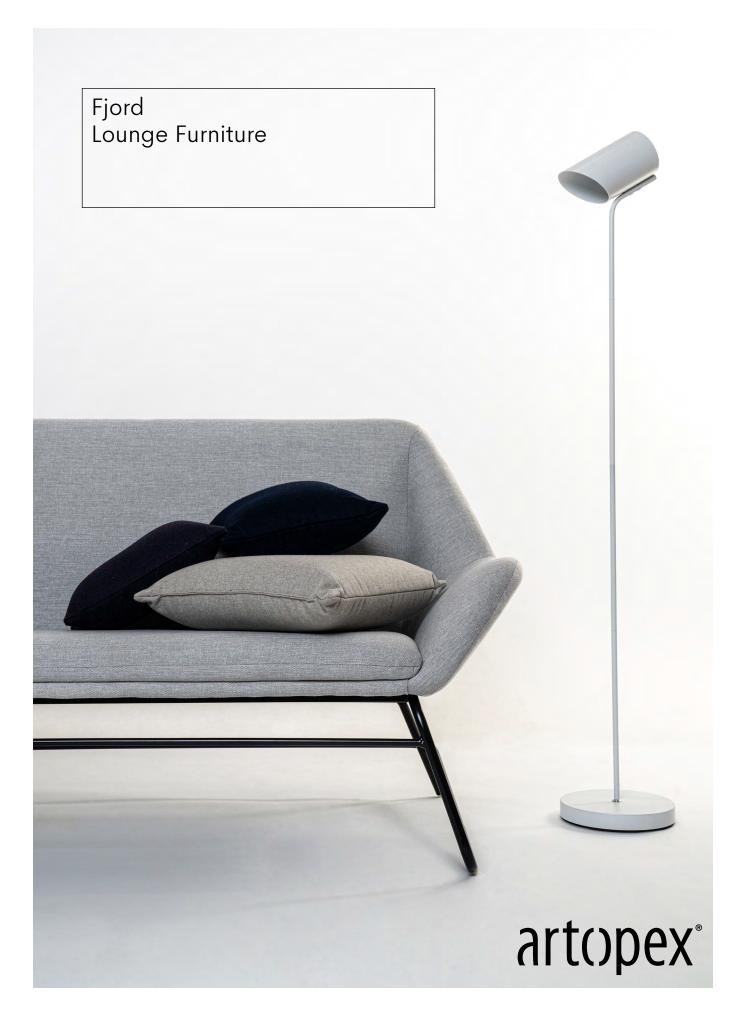

### COVER

Fjord loveseat, black tubular base.

| ARTOPEX     | 800 Vadnais Street        |
|-------------|---------------------------|
| Head office | Granby, QC Canada J2J 1A7 |
| artopex.com | T 1 800 378 0189          |

# A Fjord for two

The Fjord lounge chair with tubular base shows its pure Scandinavian inspired design lines. The ideal lounge piece for your workplace wellness room, the Fjord loveseat reminds us of the comforts of home.