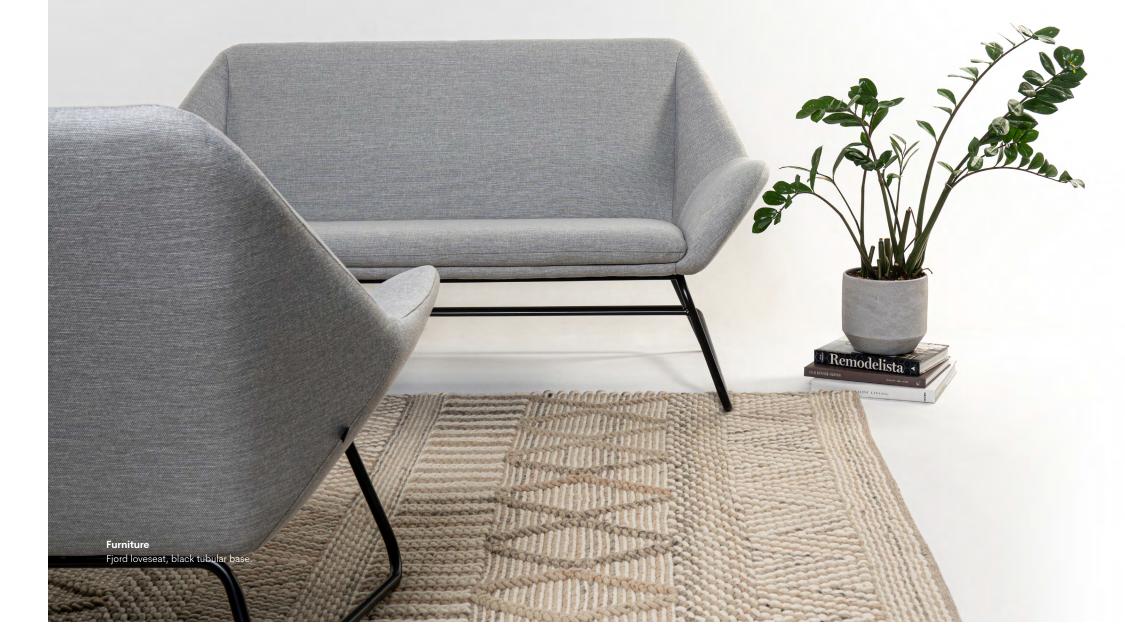

### COVER

Fjord loveseat, black tubular base.

| ARTOPEX     | 800 Vadnais Street        |
|-------------|---------------------------|
| Head office | Granby, QC Canada J2J 1A7 |
| artopex.com | T 1 800 378 0189          |

# A Fjord for two

The Fjord lounge chair with tubular base shows its pure Scandinavian inspired design lines. The ideal lounge piece for your workplace wellness room, the Fjord loveseat reminds us of the comforts of home.