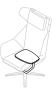

### Comfort at work

The Fjord lounge chair is available in two backrest heights (medium or high) with a polished aluminum cross base or a tubular metal base available in a variety of colors. The high back model with integrated headrest, provides an increased privacy by surrounding the user in a comfortable personal space.

**Furniture** Fjord lounge chairs, medium and high backrest, black tubular base. Take Off Conference occasionnal table.