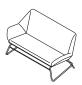

# A Fjord for two

The Fjord lounge chair with tubular base shows its pure Scandinavian inspired design lines. The ideal lounge piece for your workplace wellness room, the Fjord loveseat reminds us of the comforts of home.

07. Fjord loveseat, medium backrest, tubular base.

<sup>08.</sup> Fjord tables (3 models) tubular base.

A variety of laminate colors for the tables and tablets. Current Artopex finishes card.

Cross: Polished aluminum. Tubular: Choice of various paint finishes. Please refer to the price list for the available colors.