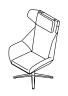

### Comfort at work

The Fjord lounge chair is available in two backrest heights (medium or high) with a polished aluminum cross base or a tubular metal base available in a variety of colors. The high back model with integrated headrest, provides an increased privacy by surrounding the user in a comfortable personal space.

### The collection

01. Fjord lounge chair, medium backrest, tubular base, with or without writing tablet.

03. Fjord lounge chair, high backrest with headrest, tubular base, with or without writing tablet.