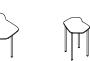

07. Fjord loveseat, medium backrest, tubular base.

<sup>08.</sup> Fjord tables (3 models) tubular base.

A variety of laminate colors for the tables and tablets. Current Artopex finishes card.

Cross: Polished aluminum. Tubular: Choice of various paint finishes. Please refer to the price list for the available colors.