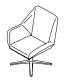

06. Footrest cross base.

<sup>02</sup>. Fjord lounge chair, medium backrest, cross base, with or without writing tablet.

04. Fjord lounge chair, high backrest with headrest, cross base, with or without writing tablet.