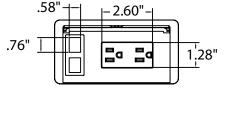

## **Built-in surface outlet : EN option**

- Overall dimensions of the outlet: 6 3/8" x 3 1/4" x 2 13/16" high.
- Surface cut-out: 5<sup>15</sup>/<sub>16</sub>" x 2<sup>23</sup>/<sub>32</sub>" (151mm x 69mm).
- 1 circuit, with "male/female"connection".
- End plug is comprised of three "female" connections.
- Requires AC-ECFK power supply module (max 8 outlet modules).
- Two electrical outlets.
- 6ft electrical cord.
- Two punch-outs for communication outlets (communication outlets and wires are not included).
- Retractable door.
- Installs on a surface, maximum thickness of 1 <sup>15</sup>/<sub>16</sub>".
- Electrical component(s) certified to electrical standards applicable in the United States and Canada.
- Black finish.