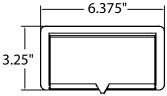

## **Built-in surface outlet : EN option**

- Overall dimensions of the outlet: 6 3/8" x 3 1/4" x 2 13/16" high.
- Surface cut-out: 5<sup>15</sup>/<sub>16</sub>" x 2<sup>23</sup>/<sub>32</sub>" (151mm x 69mm).
- 1 circuit, with "male/female"connection".
- End plug is comprised of three "female" connections.
- Requires AC-ECFK power supply module (max 8 outlet modules).
- Two electrical outlets.
- 6ft electrical cord.
- Two punch-outs for communication outlets (communication outlets and wires are not included).
- Retractable door.
- Installs on a surface, maximum thickness of 1 <sup>15</sup>/<sub>16</sub>".
- Electrical component(s) certified to electrical standards applicable in the United States and Canada.
- Black finish.