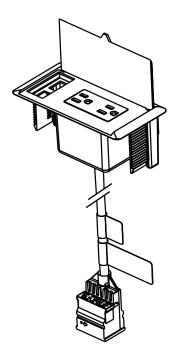

## **Built-in surface outlet : EN option**

- Overall dimensions of the outlet: 6 3/8" x 3 1/4" x 2 13/16" high.
- Surface cut-out: 5<sup>15</sup>/<sub>16</sub>" x 2<sup>23</sup>/<sub>32</sub>" (151mm x 69mm).
- 1 circuit, with "male/female"connection".
- End plug is comprised of three "female" connections.
- Requires AC-ECFK power supply module (max 8 outlet modules).
- Two electrical outlets.
- 6ft electrical cord.
- Two punch-outs for communication outlets (communication outlets and wires are not included).
- Retractable door.
- Installs on a surface, maximum thickness of 1 <sup>15</sup>/<sub>16</sub>".
- Electrical component(s) certified to electrical standards applicable in the United States and Canada.
- Black finish.