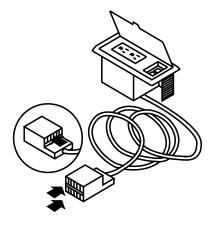

## **Built-in surface outlet : EN option**

- Overall dimensions of the outlet: 6 3/8" x 3 1/4" x 2 13/16" high.
- Surface cut-out: 5<sup>15</sup>/<sub>16</sub>" x 2<sup>23</sup>/<sub>32</sub>" (151mm x 69mm).
- 1 circuit, with "male/female"connection".
- End plug is comprised of three "female" connections.
- Requires AC-ECFK power supply module (max 8 outlet modules).
- Two electrical outlets.
- 6ft electrical cord.
- Two punch-outs for communication outlets (communication outlets and wires are not included).
- Retractable door.
- Installs on a surface, maximum thickness of 1 <sup>15</sup>/<sub>16</sub>".
- Electrical component(s) certified to electrical standards applicable in the United States and Canada.
- Black finish.