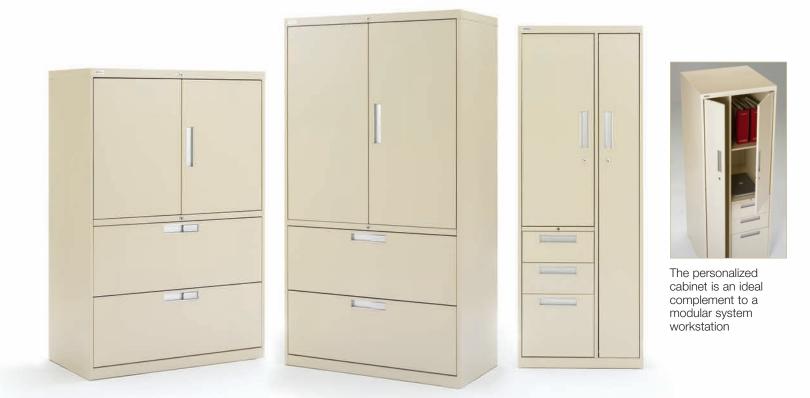

## Modular combinations, universal solutions...

The line of Artopex storage modules (cabinets, files and pedestals) covers every need and all useful dimensions. Fixed-front drawers or flipper doors, full or partial doors, various combinations of shelving, stationery shelves, wardrobe or personalized storage cabinets... Artopex can meet your specifications!

Sliding under the work surfaces, low cabinets, lateral files, combination files, and pedestals with multiple configurations are practical solutions for storage that is always within reach.