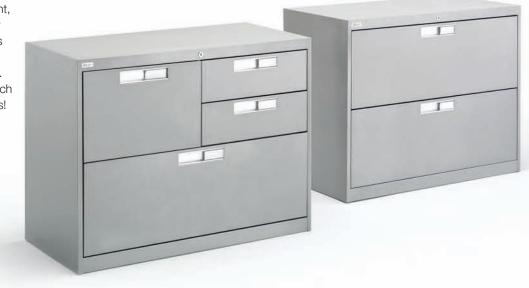

#### Pedestals

The large family of pedestals offers a myriad of options: choice of drawer configurations, choice of drawer pull styles, choice of widths and heights, cushion option, adjustable levellers or double-wheeled casters, central lock, pencil tray in utility drawer, and... the Artopex guarantee of quality!

Sliding under the work surfaces, low cabinets, lateral files, combination files, and pedestals with multiple configurations are practical solutions for storage that is always within reach.

## and always, that unparalleled quality!

Ultra-rigid high-tensile steel construction, invisible welds, full height lateral reinforcement, double-thickness floor, safety system prevents two drawers from opening at once, lock. Quality, reliability, sturdiness... and 29 enamel colors to match any of the Artopex collections!