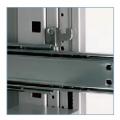

Anti-rebound system

Removable label holder

Levellers accessed from inside

Ball-bearing suspension

45-55 • Central, rectangular, aluminium

60 • Bi-colour option, rounded

47-57 • Full-width, rectangular

80 • Bi-colour option, full-width