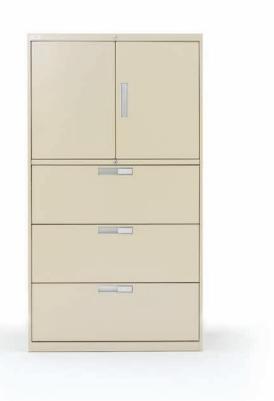

## Modular combinations, universal solutions...

The line of Artopex storage modules (cabinets, files and pedestals) covers every need and all useful dimensions. Fixed-front drawers or flipper doors, full or partial doors, various combinations of shelving, stationery shelves, wardrobe or personalized storage cabinets... Artopex can meet your specifications!

Sliding under the work surfaces, low cabinets, lateral files, combination files, and pedestals with multiple configurations are practical solutions for storage that is always within reach.