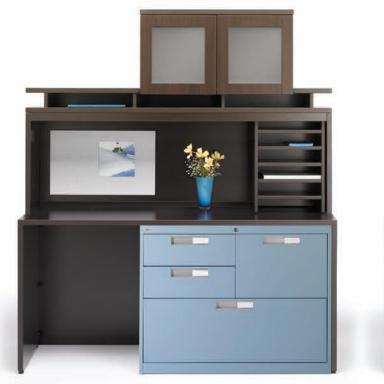

Sliding under the work surfaces, low cabinets, lateral files, combination files, and pedestals with multiple configurations are practical solutions for storage that is always within reach.

## Tangerine, China Blue, Espresso... today's colours for today's office!

Storage units are no longer relegated to hallways, they are rejoining the immediate office environment, where they are accessible. They are no longer khaki, medium gray, or light beige. They add to the décor, bring colour, light, and playfulness to the workspace. Artopex offers 29 enamel colors and a multitude of possible combinations. Explore the Artopex world of colour!