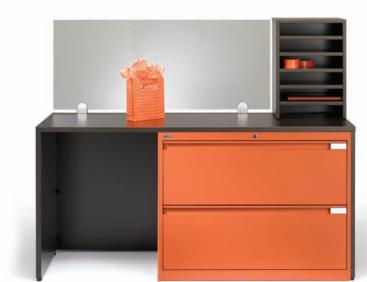

## Modular combinations, universal solutions...

The line of Artopex storage modules (cabinets, files and pedestals) covers every need and all useful dimensions. Fixed-front drawers or flipper doors, full or partial doors, various combinations of shelving, stationery shelves, wardrobe or personalized storage cabinets... Artopex can meet your specifications!

Sliding under the work surfaces, low cabinets, lateral files, combination files, and pedestals with multiple configurations are practical solutions for storage that is always within reach.