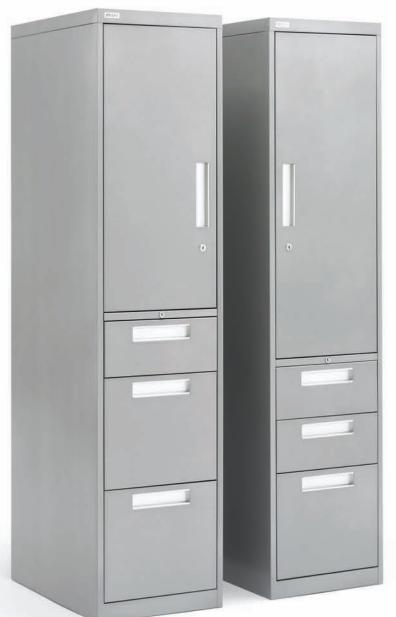

#### customized personal storage

Storage towers are especially well suited to open areas, system and freestanding furniture.

## Modular combinations, universal solutions...

The line of Artopex storage modules (cabinets, files and pedestals) covers every need and all useful dimensions. Fixed-front drawers or flipper doors, full or partial doors, various combinations of shelving, stationery shelves, wardrobe or personalized storage cabinets... Artopex can meet your specifications!