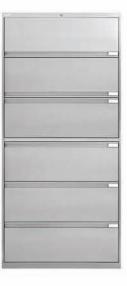

## Modular combinations, universal solutions...

The line of Artopex storage modules (cabinets, files and pedestals) covers every need and all useful dimensions. Fixed-front drawers or flipper doors, full or partial doors, various combinations of shelving, stationery shelves, wardrobe or personalized storage cabinets... Artopex can meet your specifications!

Sliding under the work surfaces, low cabinets, lateral files, combination files, and pedestals with multiple configurations are practical solutions for storage that is always within reach.

## and always, that unparalleled quality!

Ultra-rigid high-tensile steel construction, invisible welds, full height lateral reinforcement, double-thickness floor, safety system prevents two drawers from opening at once, lock. Quality, reliability, sturdiness... and 29 enamel colors to match any of the Artopex collections!