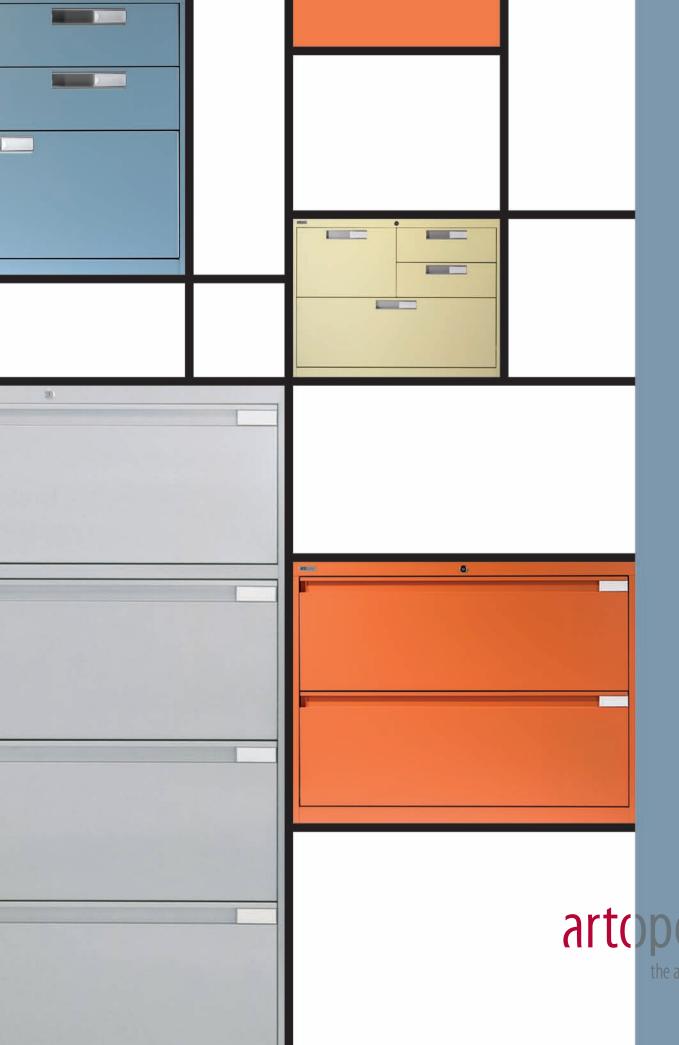

## and always, that unparalleled quality!

Ultra-rigid high-tensile steel construction, invisible welds, full height lateral reinforcement, double-thickness floor, safety system prevents two drawers from opening at once, lock. Quality, reliability, sturdiness... and 29 enamel colors to match any of the Artopex collections!

## Tangerine, China Blue, Espresso... today's colours for today's office!

Storage units are no longer relegated to hallways, they are rejoining the immediate office environment, where they are accessible. They are no longer khaki, medium gray, or light beige. They add to the décor, bring colour, light, and playfulness to the workspace. Artopex offers 29 enamel colors and a multitude of possible combinations. Explore the Artopex world of colour!