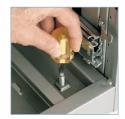

Anti-rebound system

Removable label holder

Levellers accessed from inside

Ball-bearing suspension

45-55 • Central, rectangular, aluminium

60 • Bi-colour option, rounded

47-57 • Full-width, rectangular

80 • Bi-colour option, full-width