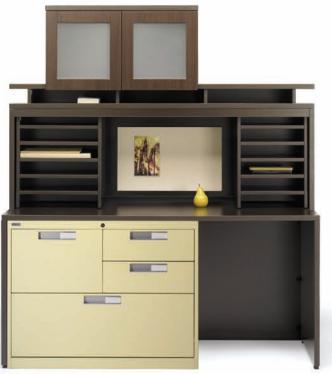

#### customized personal storage

Storage towers are especially well suited to open areas, system and freestanding furniture.

## Modular combinations, universal solutions...

The line of Artopex storage modules (cabinets, files and pedestals) covers every need and all useful dimensions. Fixed-front drawers or flipper doors, full or partial doors, various combinations of shelving, stationery shelves, wardrobe or personalized storage cabinets... Artopex can meet your specifications!

Sliding under the work surfaces, low cabinets, lateral files, combination files, and pedestals with multiple configurations are practical solutions for storage that is always within reach.