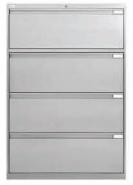

## Modular combinations, universal solutions...

The line of Artopex storage modules (cabinets, files and pedestals) covers every need and all useful dimensions. Fixed-front drawers or flipper doors, full or partial doors, various combinations of shelving, stationery shelves, wardrobe or personalized storage cabinets... Artopex can meet your specifications!

Sliding under the work surfaces, low cabinets, lateral files, combination files, and pedestals with multiple configurations are practical solutions for storage that is always within reach.

## and always, that unparalleled quality!

Ultra-rigid high-tensile steel construction, invisible welds, full height lateral reinforcement, double-thickness floor, safety system prevents two drawers from opening at once, lock. Quality, reliability, sturdiness... and 29 enamel colors to match any of the Artopex collections!