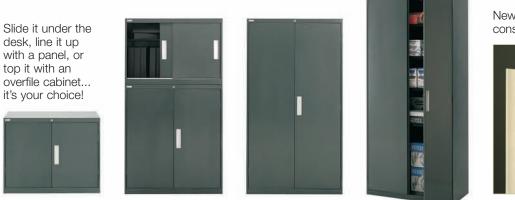

#### customized personal storage

Storage towers are especially well suited to open areas, system and freestanding furniture.

## Modular combinations, universal solutions...

The line of Artopex storage modules (cabinets, files and pedestals) covers every need and all useful dimensions. Fixed-front drawers or flipper doors, full or partial doors, various combinations of shelving, stationery shelves, wardrobe or personalized storage cabinets... Artopex can meet your specifications!

Sliding under the work surfaces, low cabinets, lateral files, combination files, and pedestals with multiple configurations are practical solutions for storage that is always within reach.