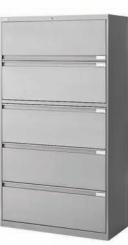

## Modular combinations, universal solutions...

The line of Artopex storage modules (cabinets, files and pedestals) covers every need and all useful dimensions. Fixed-front drawers or flipper doors, full or partial doors, various combinations of shelving, stationery shelves, wardrobe or personalized storage cabinets... Artopex can meet your specifications!

Sliding under the work surfaces, low cabinets, lateral files, combination files, and pedestals with multiple configurations are practical solutions for storage that is always within reach.

## and always, that unparalleled quality!

Ultra-rigid high-tensile steel construction, invisible welds, full height lateral reinforcement, double-thickness floor, safety system prevents two drawers from opening at once, lock. Quality, reliability, sturdiness... and 29 enamel colors to match any of the Artopex collections!