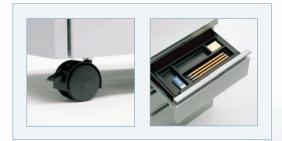

#### Pedestals

The large family of pedestals offers a myriad of options: choice of drawer configurations, choice of drawer pull styles, choice of widths and heights, cushion option, adjustable levellers or double-wheeled casters, central lock, pencil tray in utility drawer, and... the Artopex guarantee of quality!

Anti-rebound system

Removable label holder

Levellers accessed from inside

Ball-bearing suspension

45-55 • Central, rectangular, aluminium

60 • Bi-colour option, rounded

47-57 • Full-width, rectangular

80 • Bi-colour option, full-width