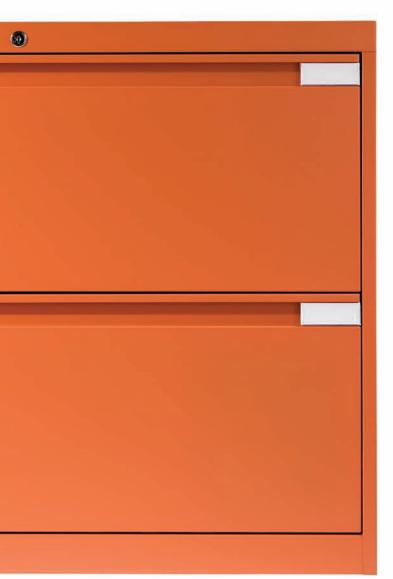

Anti-rebound system

Removable label holder

Levellers accessed from inside

Ball-bearing suspension

45-55 • Central, rectangular, aluminium

60 • Bi-colour option, rounded

47-57 • Full-width, rectangular

80 • Bi-colour option, full-width

## Tangerine, China Blue, Espresso... today's colours for today's office!

Storage units are no longer relegated to hallways, they are rejoining the immediate office environment, where they are accessible. They are no longer khaki, medium gray, or light beige. They add to the décor, bring colour, light, and playfulness to the workspace. Artopex offers 29 enamel colors and a multitude of possible combinations. Explore the Artopex world of colour!