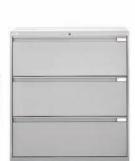

## Modular combinations, universal solutions...

The line of Artopex storage modules (cabinets, files and pedestals) covers every need and all useful dimensions. Fixed-front drawers or flipper doors, full or partial doors, various combinations of shelving, stationery shelves, wardrobe or personalized storage cabinets... Artopex can meet your specifications!

Sliding under the work surfaces, low cabinets, lateral files, combination files, and pedestals with multiple configurations are practical solutions for storage that is always within reach.