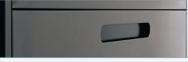

Anti-rebound system

Removable label holder

Levellers accessed from inside

Ball-bearing suspension

45-55 • Central, rectangular, aluminium

60 • Bi-colour option, rounded

47-57 • Full-width, rectangular

80 • Bi-colour option, full-width