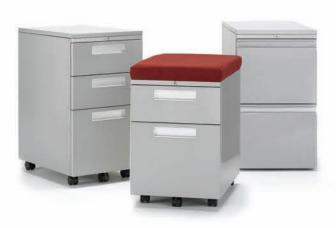

#### Pedestals

The large family of pedestals offers a myriad of options: choice of drawer configurations, choice of drawer pull styles, choice of widths and heights, cushion option, adjustable levellers or double-wheeled casters, central lock, pencil tray in utility drawer, and... the Artopex guarantee of quality!

Sliding under the work surfaces, low cabinets, lateral files, combination files, and pedestals with multiple configurations are practical solutions for storage that is always within reach.