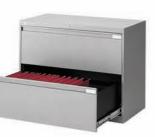

## Modular combinations, universal solutions...

The line of Artopex storage modules (cabinets, files and pedestals) covers every need and all useful dimensions. Fixed-front drawers or flipper doors, full or partial doors, various combinations of shelving, stationery shelves, wardrobe or personalized storage cabinets... Artopex can meet your specifications!

Sliding under the work surfaces, low cabinets, lateral files, combination files, and pedestals with multiple configurations are practical solutions for storage that is always within reach.