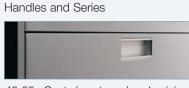

Anti-rebound system

Removable label holder

Levellers accessed from inside

Ball-bearing suspension

45-55 • Central, rectangular, aluminium

60 • Bi-colour option, rounded

47-57 • Full-width, rectangular

80 • Bi-colour option, full-width