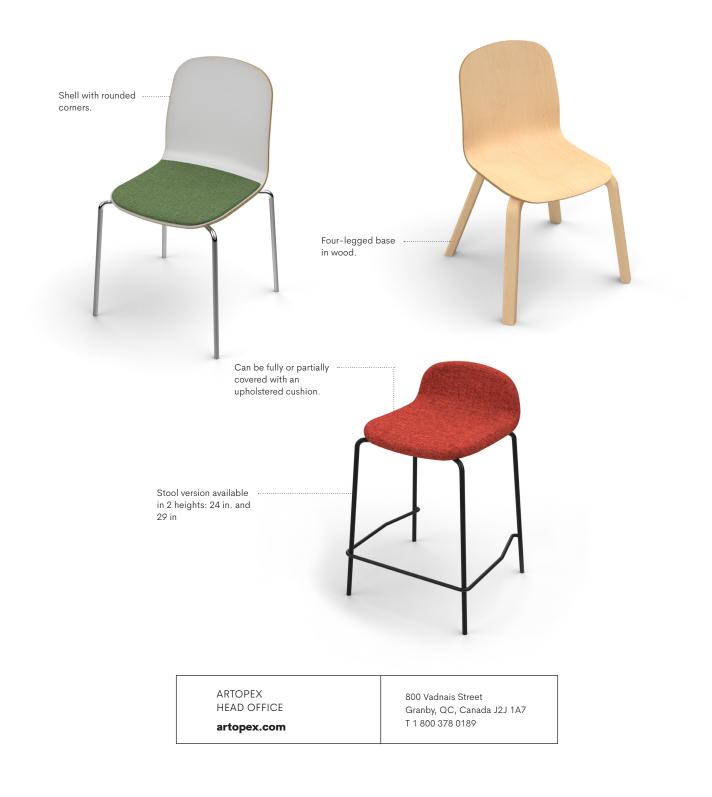

## Crema Dolce

The Crema *Dolce* features a rounded backrest, offering ergonomic support and captivating contemporary design. The chair's smooth, organic curves evoke a sense of fluidity and comfort, creating a welcoming atmosphere. The Crema *Dolce* also offers a wooden leg option, further reinforcing its connection with nature.