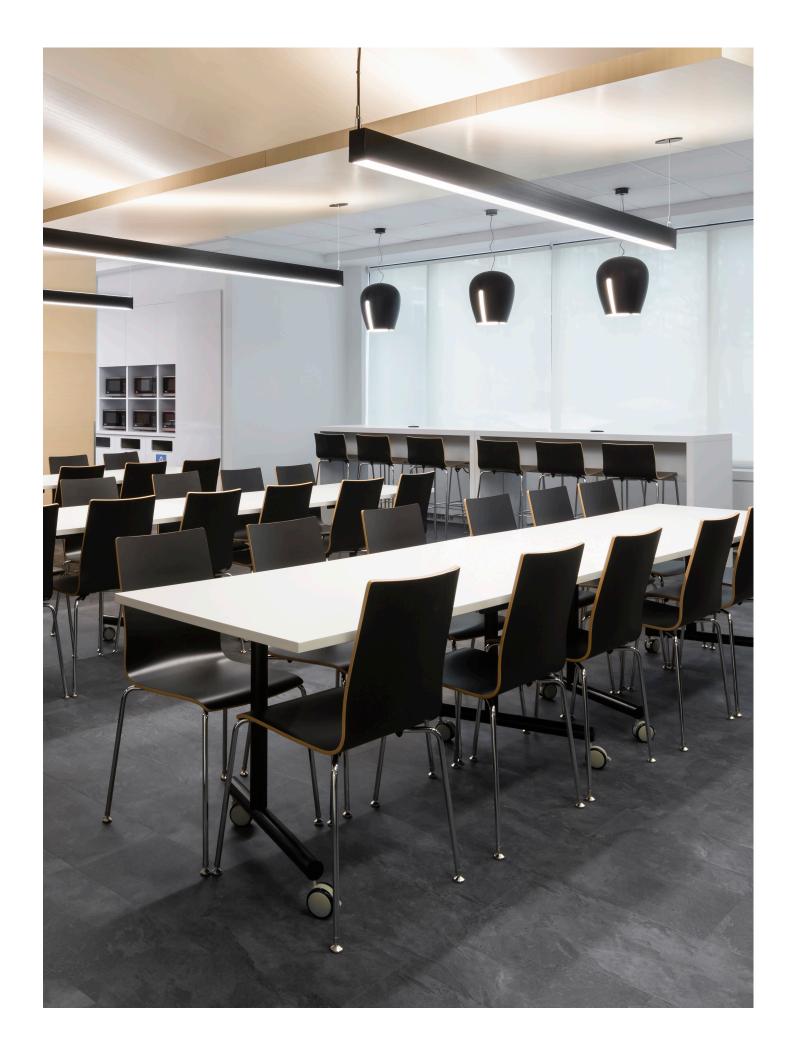

## Crema

Cafeteria chair, visitor chair, waiting room chair – the versatile Crema can play almost any role... and do it with style. Add a touch of color and comfort to your decor with an upholstered cushion. The collection also includes a contempory stool designed with a low back. Graceful and modern, the Crema by Artopex is a stackable visitor chair that is here to impress!