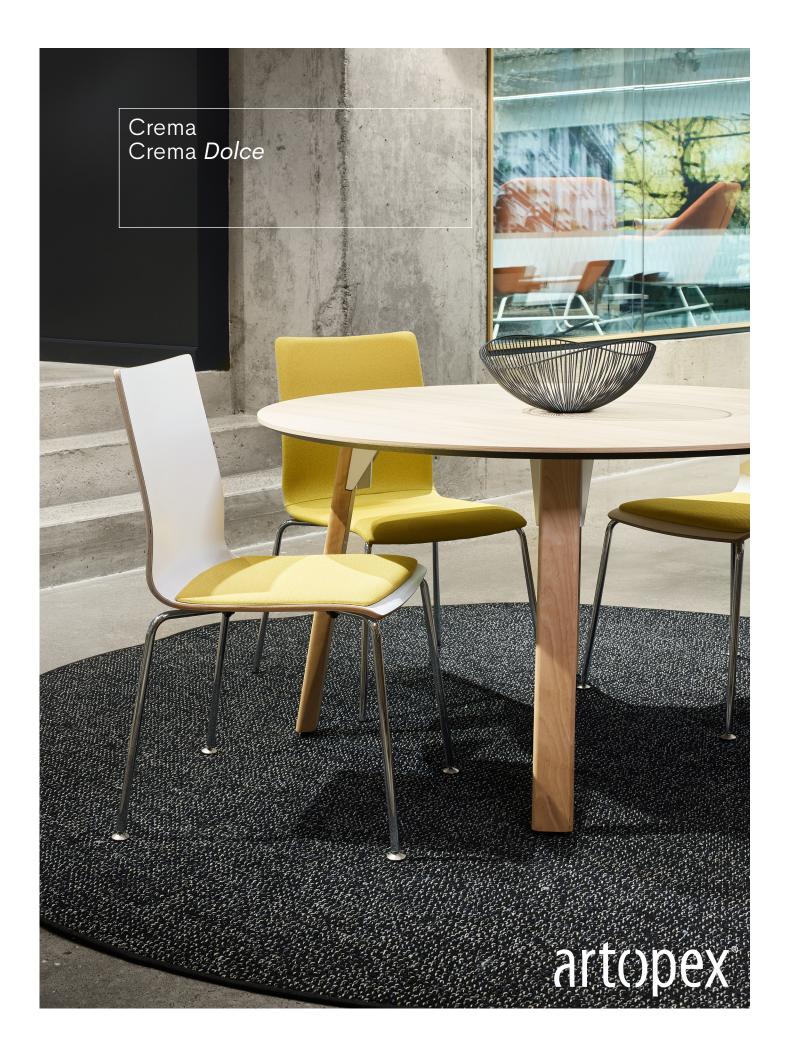

## Crema

Cafeteria chair, visitor chair, waiting room chair – the versatile Crema can play almost any role... and do it with style. Add a touch of color and comfort to your decor with an upholstered cushion. The collection also includes a contempory stool designed with a low back. Graceful and modern, the Crema by Artopex is a stackable visitor chair that is here to impress!

## Crema Dolce

The Crema *Dolce* features a rounded backrest, offering ergonomic support and captivating contemporary design. The chair's smooth, organic curves evoke a sense of fluidity and comfort, creating a welcoming atmosphere. The Crema *Dolce* also offers a wooden leg option, further reinforcing its connection with nature.