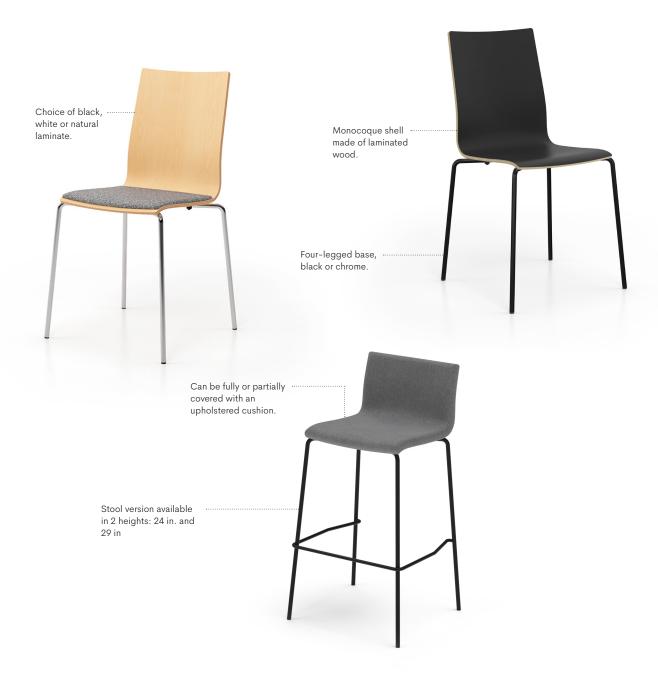

## Crema

Cafeteria chair, visitor chair, waiting room chair – the versatile Crema can play almost any role... and do it with style. Add a touch of color and comfort to your decor with an upholstered cushion. The collection also includes a contempory stool designed with a low back. Graceful and modern, the Crema by Artopex is a stackable visitor chair that is here to impress!