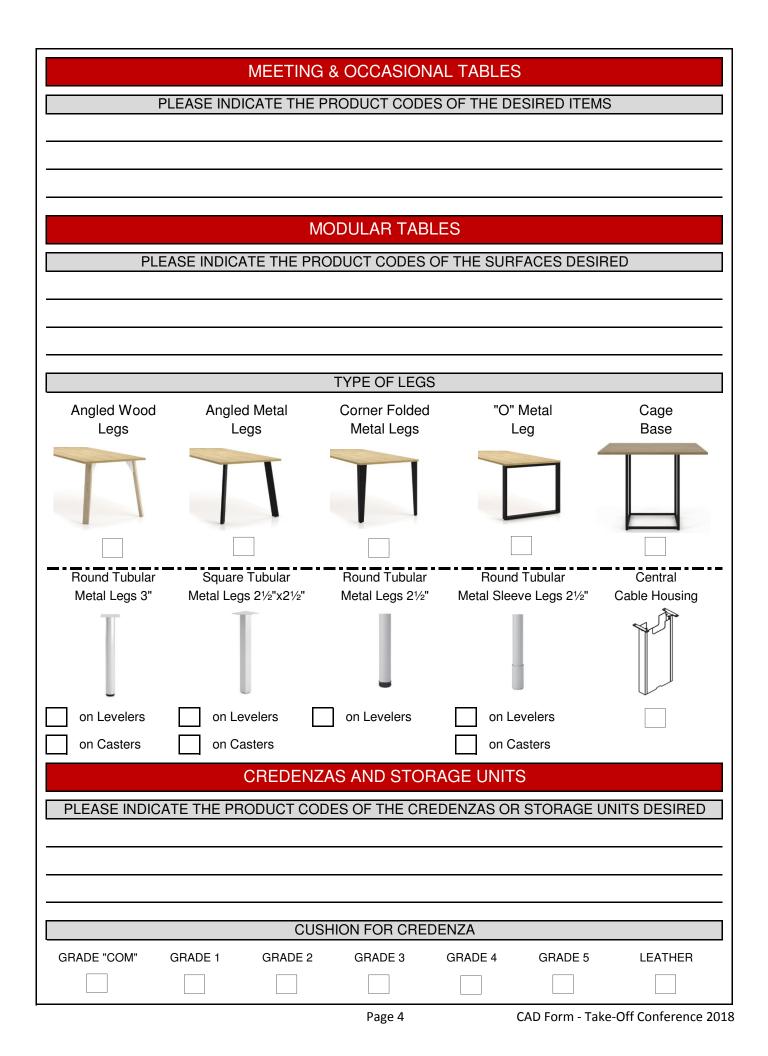

## BASES Panel Base X-Shaped Base **Round Tubular Posts** Rectangular Architectural Bases **Triangular Architectural Bases** 90° Metal Corners 90° Metal Corners **Rounded Metal Corners Rounded Metal Corners** All Laminate Metal Tubular Legs Metal Tubular Legs Metal Tubular Legs Metal Tubular Legs with Round Plate with Square Plate with Flat Steel Base with Vertical Steel Base OPTIONAL REMOVABLE DOOR FOR ARCHITECTURAL BASES POSITIONS Left Center Right \*\*\*You can select 1, 2 or 3 positions for the Removable Doors\*\*\* It's recommanded to have the removable door added to the architectural base(s), the have easy access to the powe inside the appropriate base(s) \*\*\*