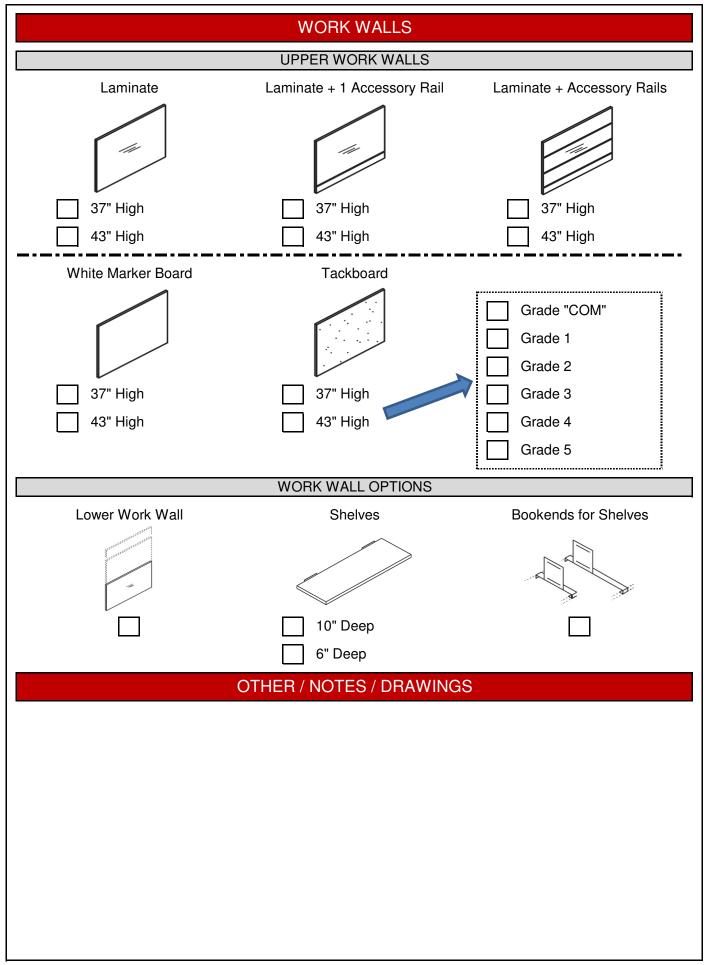

/ typicals with your request.

Any specials required ? If yes, please indicate where on your drawing, with details.



## BASES Panel Base X-Shaped Base **Round Tubular Posts** Rectangular Architectural Bases **Triangular Architectural Bases** 90° Metal Corners 90° Metal Corners **Rounded Metal Corners Rounded Metal Corners** All Laminate Metal Tubular Legs Metal Tubular Legs Metal Tubular Legs Metal Tubular Legs with Round Plate with Square Plate with Flat Steel Base with Vertical Steel Base OPTIONAL REMOVABLE DOOR FOR ARCHITECTURAL BASES POSITIONS Left Center Right \*\*\*You can select 1, 2 or 3 positions for the Removable Doors\*\*\* It's recommanded to have the removable door added to the architectural base(s), the have easy access to the powe inside the appropriate base(s) \*\*\*