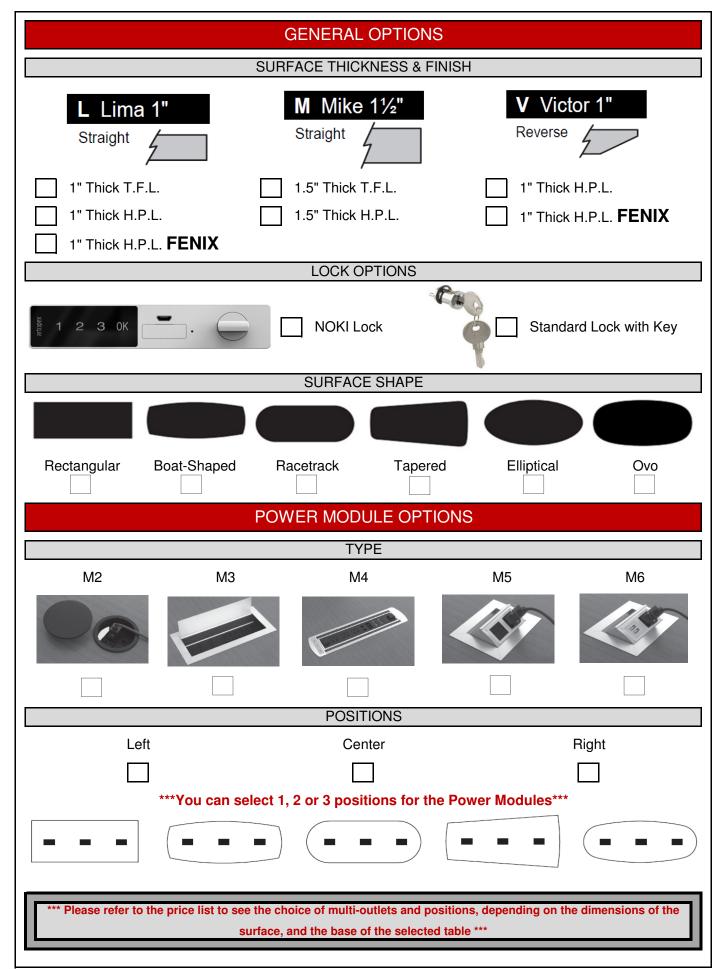

## BASES Panel Base X-Shaped Base **Round Tubular Posts** Rectangular Architectural Bases **Triangular Architectural Bases** 90° Metal Corners 90° Metal Corners **Rounded Metal Corners Rounded Metal Corners** All Laminate Metal Tubular Legs Metal Tubular Legs Metal Tubular Legs Metal Tubular Legs with Round Plate with Square Plate with Flat Steel Base with Vertical Steel Base OPTIONAL REMOVABLE DOOR FOR ARCHITECTURAL BASES POSITIONS Left Center Right \*\*\*You can select 1, 2 or 3 positions for the Removable Doors\*\*\* It's recommanded to have the removable door added to the architectural base(s), the have easy access to the powe inside the appropriate base(s) \*\*\*