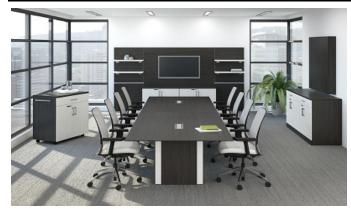

## BASES Panel Base X-Shaped Base **Round Tubular Posts** Rectangular Architectural Bases **Triangular Architectural Bases** 90° Metal Corners 90° Metal Corners **Rounded Metal Corners Rounded Metal Corners** All Laminate Metal Tubular Legs Metal Tubular Legs Metal Tubular Legs Metal Tubular Legs with Round Plate with Square Plate with Flat Steel Base with Vertical Steel Base OPTIONAL REMOVABLE DOOR FOR ARCHITECTURAL BASES POSITIONS Left Center Right \*\*\*You can select 1, 2 or 3 positions for the Removable Doors\*\*\* It's recommanded to have the removable door added to the architectural base(s), the have easy access to the powe inside the appropriate base(s) \*\*\*