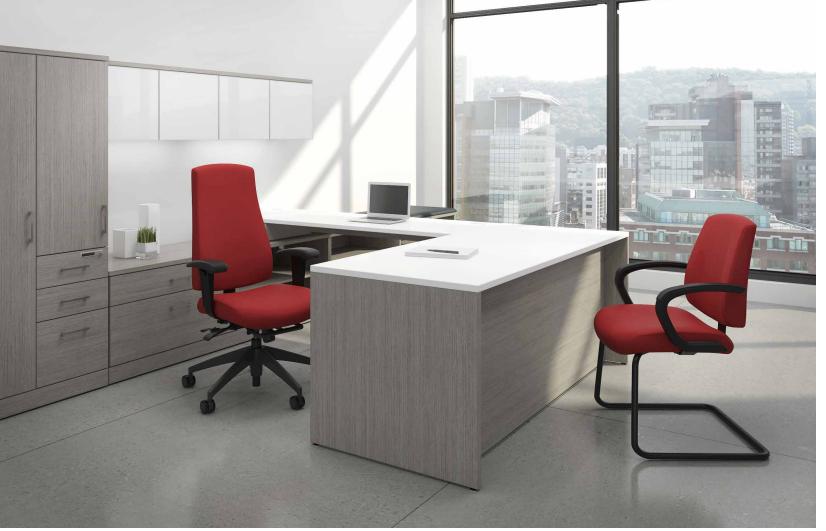

## STYLISH UNIFORMITY

One design, many configurations. Vortex's variations suit a myriad of applications from the executive office to the reception area; the meeting room to the laboratory; and the open office to panel layouts.

The line's flexibility and choice of components allow for design uniformity throughout the space so everyone in the office can benefit from Vortex's comfort.