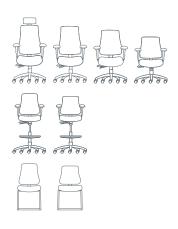

## STYLISH UNIFORMITY

One design, many configurations. Vortex's variations suit a myriad of applications from the executive office to the reception area; the meeting room to the laboratory; and the open office to panel layouts.

Various widths available

Designing, manufacturing, advising, planning and supporting: that's the art that distinguishes our purpose at Artopex.