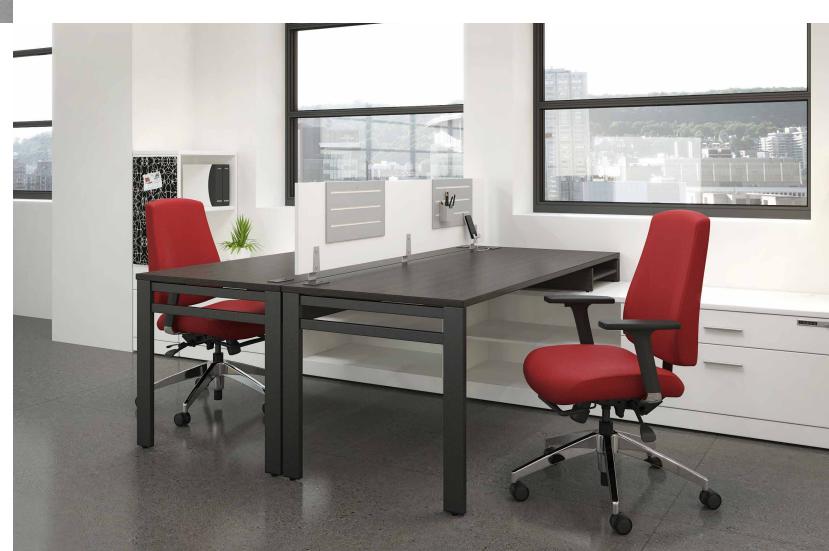

## STYLISH UNIFORMITY

One design, many configurations. Vortex's variations suit a myriad of applications from the executive office to the reception area; the meeting room to the laboratory; and the open office to panel layouts.

The line's flexibility and choice of components allow for design uniformity throughout the space so everyone in the office can benefit from Vortex's comfort.