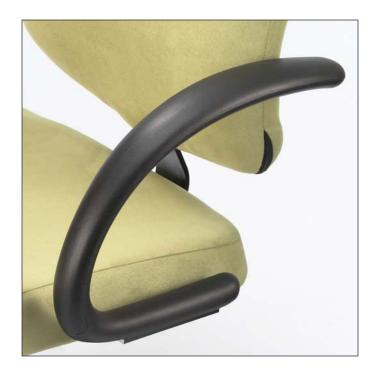

## **Type**

C-shaped fixed arm (urethane), for conference room chair or guest chair.

## **Description**

- *>>>* Arm made with a steel bar reinforced with a steel shaft covered in urethane.
- >>> Firmness (armrest): medium (3/5).
- >>> Total width adjustment of 3" (75 mm), using a knob under the seat.
- >>> Easy to remove.