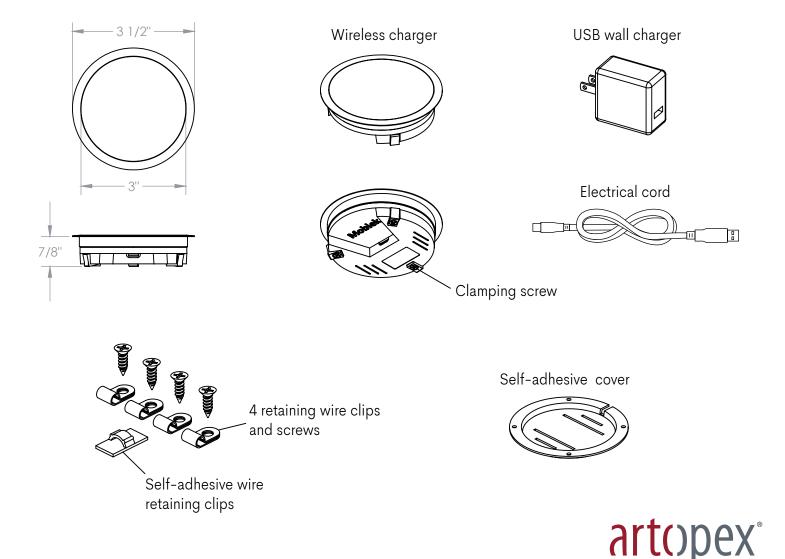

## Wireless charger: AC-CSFRMO-N

- Overall dimensions: 3 1/2" dia. x 7/8" high.
- Inductive detection surface: 3" dia.
- Compatible for all smart phones equipped with Qi technology  $\, \dot{f \psi}$
- Phone and power level detection with automatic shutdown at 100% charging capacity.
- Standby mode in absence of phone connectivity.
- Smart charging ranging from 5 15 Watts.
- USB QC 3.0 Wall Charger: 100-240 V input, 12 V 1.5 A / 9 V 2 A / 5 V 3 A output.
- Wireless charger: 12 V 2 A / 9 V 2 A / 5 V 2 A input.
- 20 AWG, 72" (6') electrical cord.
- Impact and water resistant.
- Certification WPC, Qi version 1.2.4 FCC CE REACH ROHS.
- Electrical component(s) certified to electrical standards applicable in the United States and Canada.
- Black tempered glass surface finish. Stainless steel contour.