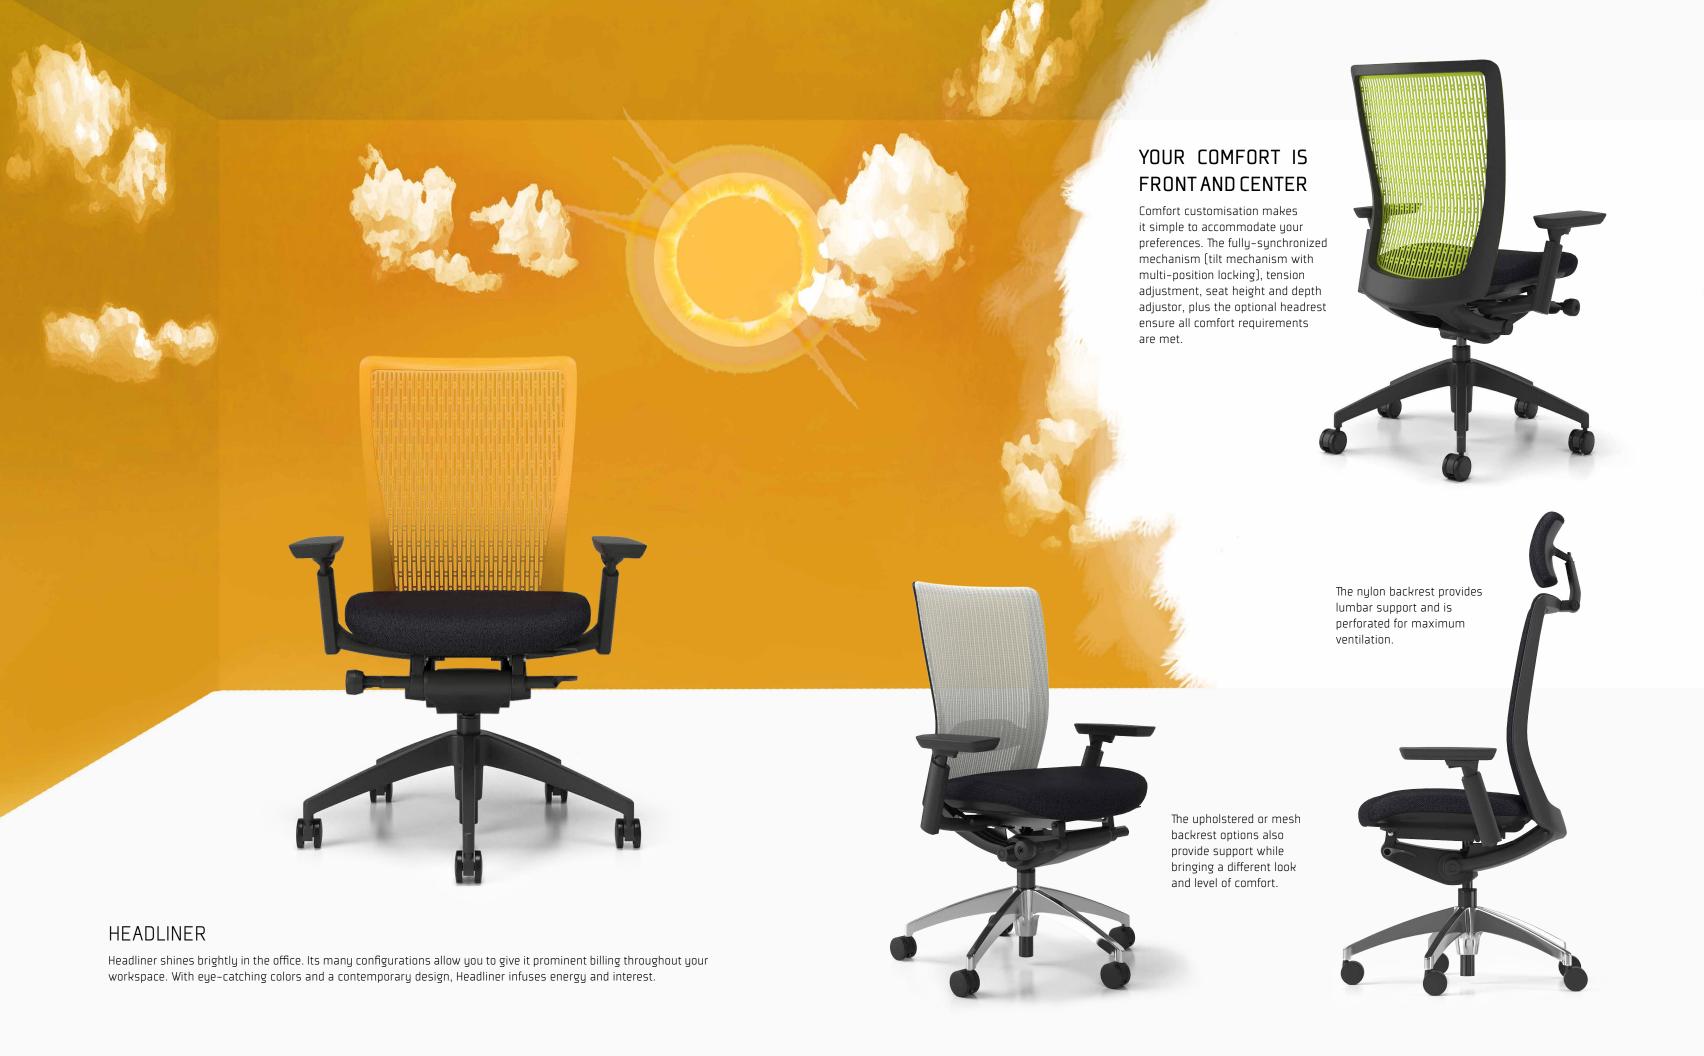

## headliner







## TAILORED TO YOUR NEEDS

In office, training room, classroom, break room, reception, waiting room, and cafeteria settings, the Headliner visitor seating performs brilliantly.



Stacking models are easily stored using the storage cart. Flip the seat of nesting models to stow.







The beam seating system adds flair to all types of waiting rooms. With configuration choices of 2, 3 or 4 places – plastic or upholstered seat and back, table and armrest options – the Headliner beam is outstanding.



Designing, manufacturing, advising, planning and supporting: that's the art that distinguishes our purpose at Artopex.



## **HEAD OFFICE**

800, Vadnais Street Granby, Quebec J2J 1A7 CANADA

Tel.: 450.378.0189 1 800.363.3040 Fax.: 450.378.9712

artopex.com



© ARTOPEX INC. LT215-A-01