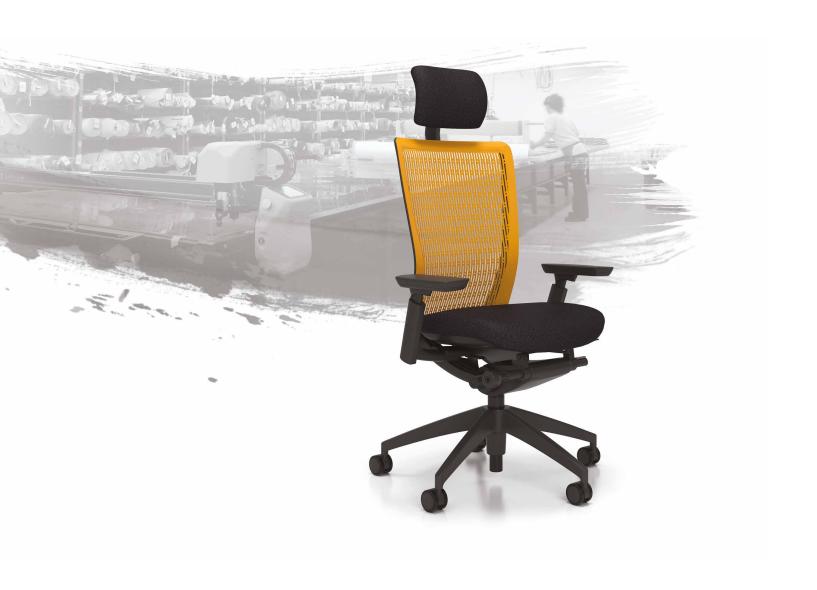

## headliner







## TAILORED TO YOUR NEEDS

In office, training room, classroom, break room, reception, waiting room, and cafeteria settings, the Headliner visitor seating performs brilliantly.



Stacking models are easily stored using the storage cart. Flip the seat of nesting models to stow.







The beam seating system adds flair to all types of waiting rooms. With configuration choices of 2, 3 or 4 places – plastic or upholstered seat and back, table and armrest options – the Headliner beam is outstanding.



Designing, manufacturing, advising, planning and supporting: that's the art that distinguishes our purpose at Artopex.



## **HEAD OFFICE**

800, Vadnais Street Granby, Quebec J2J 1A7 CANADA

Tel.: 450.378.0189 1 800.363.3040 Fax.: 450.378.9712

artopex.com



© ARTOPEX INC. LT215-A-01