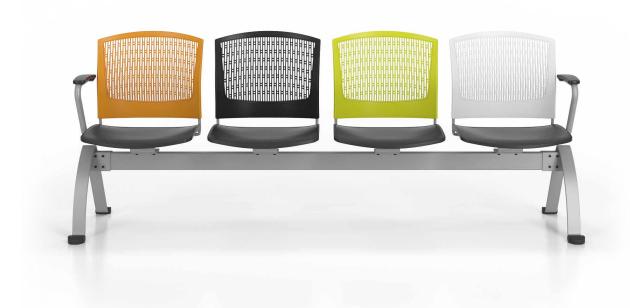

The beam seating system adds flair to all types of waiting rooms. With configuration choices of 2, 3 or 4 places – plastic or upholstered seat and back, table and armrest options – the Headliner beam is outstanding.