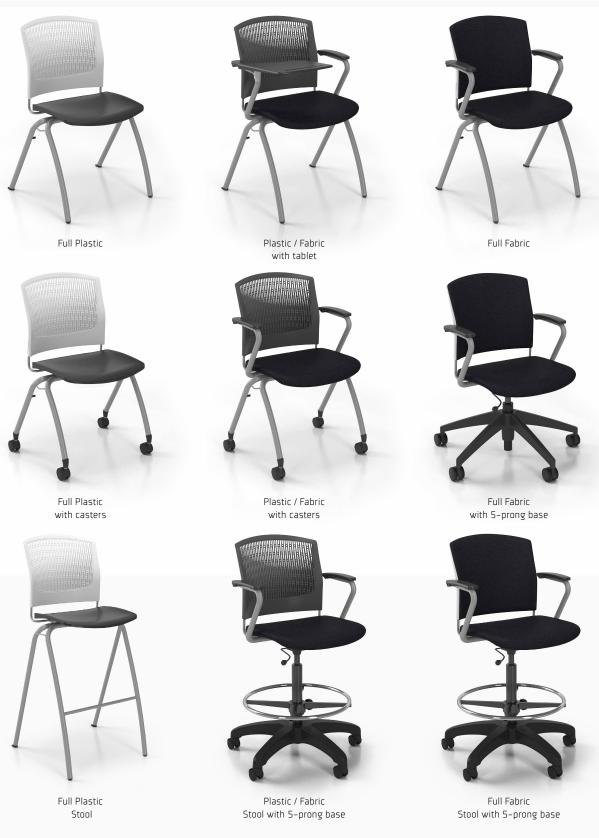

## TAILORED TO YOUR NEEDS

In office, training room, classroom, break room, reception, waiting room, and cafeteria settings, the Headliner visitor seating performs brilliantly.

Stacking models are easily stored using the storage cart. Flip the seat of nesting models to stow.

The beam seating system adds flair to all types of waiting rooms. With configuration choices of 2, 3 or 4 places – plastic or upholstered seat and back, table and armrest options – the Headliner beam is outstanding.