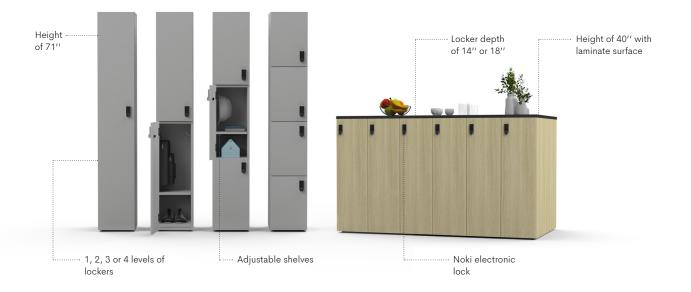

The Locker collection brings originality and style to the traditional locker while being true to its purpose. Artopex Lockers provide storage for many spaces in the workplace – group them along a wall or at the end of benching tables, and even create a collaboration island. Open or with doors, in a variety of sizes, colors and configurations make every combination unique.

## A Variety of Configurations

ARTOPEX Head office

artopex.com

800 Vadnais Street Granby, QC, Canada J2J 1A7 T 1 800 378 0189