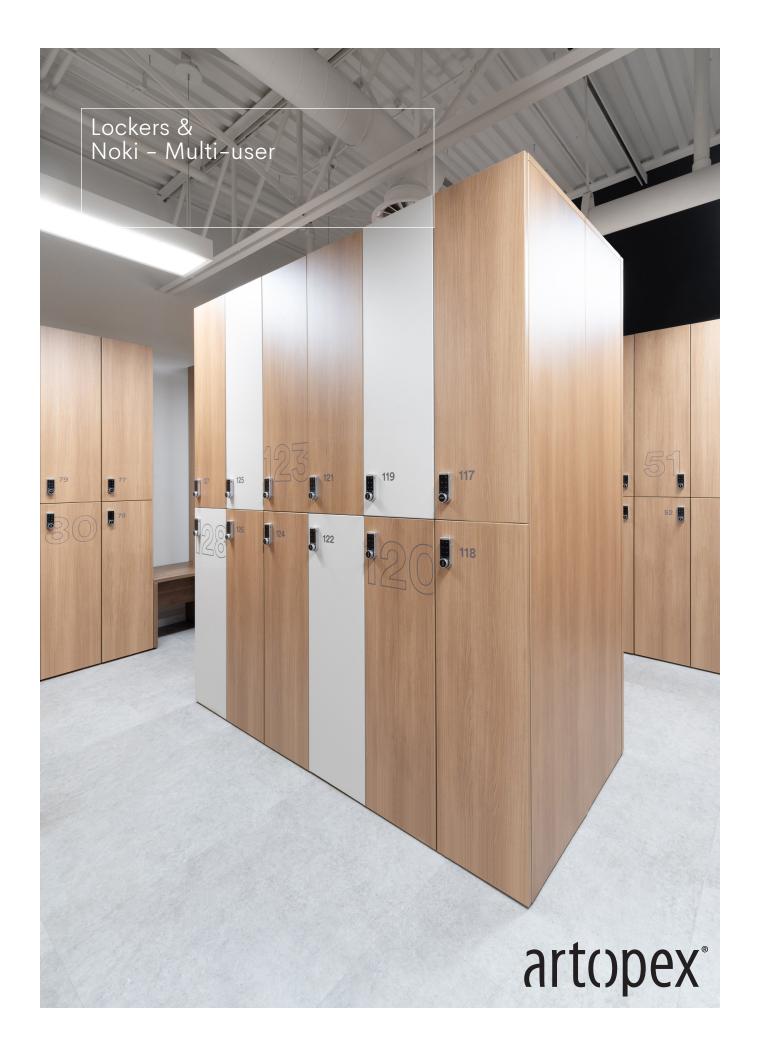

The Locker collection brings originality and style to the traditional locker while being true to its purpose. Artopex Lockers provide storage for many spaces in the workplace – group them along a wall or at the end of benching tables, and even create a collaboration island. Open or with doors, in a variety of sizes, colors and configurations make every combination unique.

Lockers with the Noki lock provide flexible and secure space for storing personal belongings. The Noki lock is an innovative, efficient and easy-to-manage solution for multiuser storage spaces.