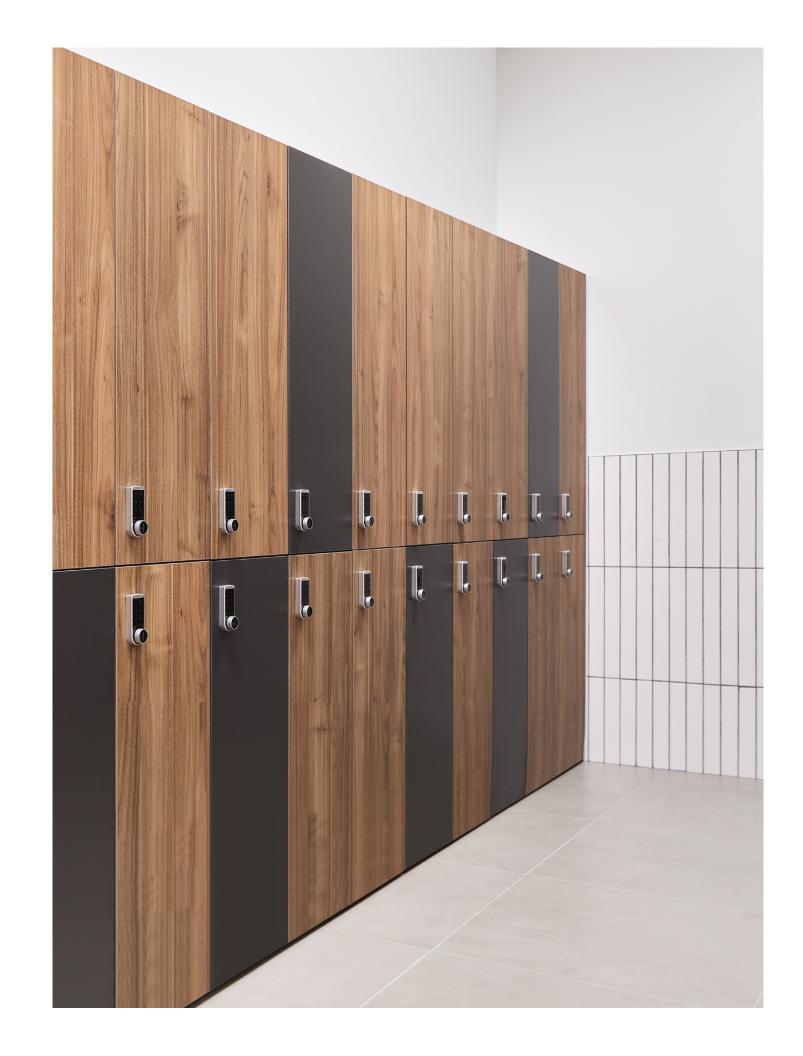

The Locker collection brings originality and style to the traditional locker while being true to its purpose. Artopex Lockers provide storage for many spaces in the workplace – group them along a wall or at the end of benching tables, and even create a collaboration island. Open or with doors, in a variety of sizes, colors and configurations make every combination unique.

Lockers with the Noki lock provide flexible and secure space for storing personal belongings. The Noki lock is an innovative, efficient and easy-to-manage solution for multiuser storage spaces.