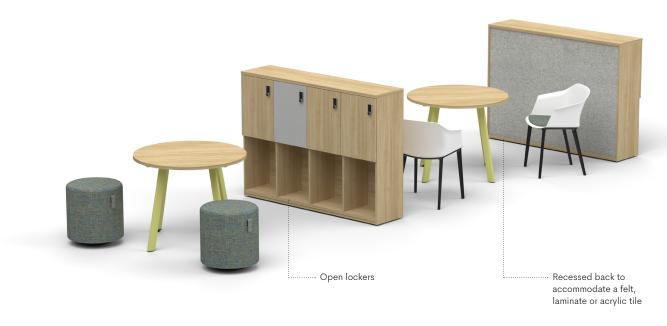

The Locker collection brings originality and style to the traditional locker while being true to its purpose. Artopex Lockers provide storage for many spaces in the workplace – group them along a wall or at the end of benching tables, and even create a collaboration island. Open or with doors, in a variety of sizes, colors and configurations make every combination unique.

## A Variety of Configurations

ARTOPEX Head office

artopex.com

800 Vadnais Street Granby, QC, Canada J2J 1A7 T 1 800 378 0189