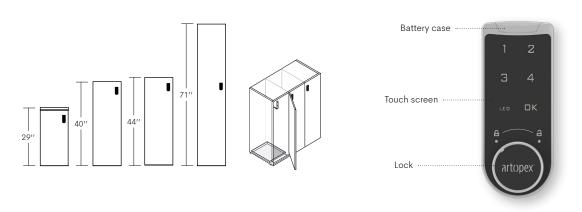

Lockers with the Noki lock provide flexible and secure space for storing personal belongings. The Noki lock is an innovative, efficient and easy-to-manage solution for multiuser storage spaces.