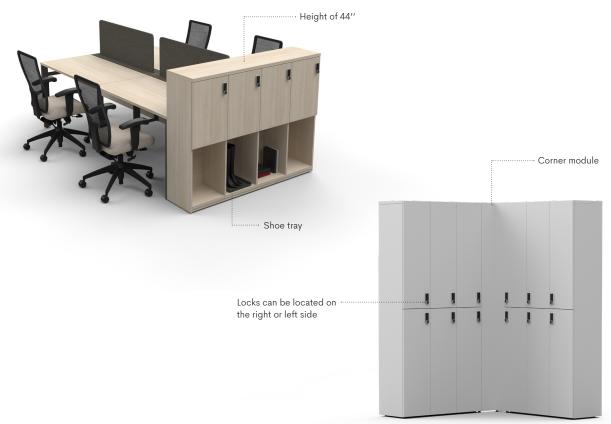

The Locker collection brings originality and style to the traditional locker while being true to its purpose. Artopex Lockers provide storage for many spaces in the workplace – group them along a wall or at the end of benching tables, and even create a collaboration island. Open or with doors, in a variety of sizes, colors and configurations make every combination unique.

Lockers with the Noki lock provide flexible and secure space for storing personal belongings. The Noki lock is an innovative, efficient and easy-to-manage solution for multiuser storage spaces.

## A Variety of Configurations

ARTOPEX Head office

artopex.com

800 Vadnais Street Granby, QC, Canada J2J 1A7 T 1 800 378 0189