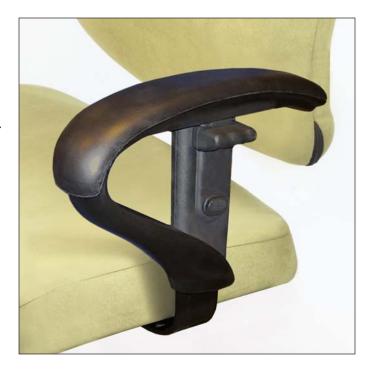

#### **Type**

C-shaped adjustable arm (urethane armrest), for task chair.

## **Description**

- >> Arm made of nylon.
- >>> Steel attached with C-shaped armrest (urethane).
- >>> Firmness (armrest): medium (3/5).
- >> Height adjustment of 3" (75 mm).
- >> Width adjustment of 3" (75 mm).
- >>> Easy to remove

## **Adjustment procedure**

- >>> Unscrew the knob under the seat and adjust the arm to the desired position (width). Screw the knob while maintaining the arm in place.
- >>> While using the exterior button, slide the arm vertically to the desired height. It is recommended that your arms form a 90° angle with the work surface.