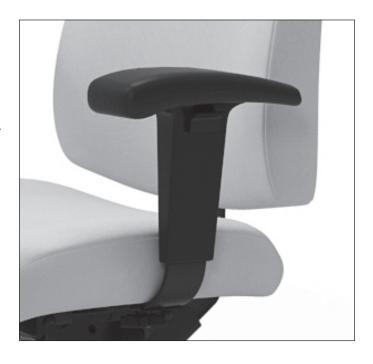

#### **Type**

T-shaped adjustable arm (urethane armrest), for task chair.

## **Description**

- >> Arm made of nylon.
- >>> Steel attached with T-shaped armrest (urethane).
- >>> Firmness (armrest): medium (3/5).
- >> Height adjustment of 3" (75 mm).
- >>> Width adjustment of 3" (75 mm).
- >>> Easy to remove.

### **Adjustment procedure**

- >> Unscrew the knob under the seat and adjust the arm to the desired position (width). Screw the knob while maintaining the arm in place.
- >>> While using the exterior button, slide the arm vertically to the desired height. It is recommended that your arms form a 90° angle with the work surface.