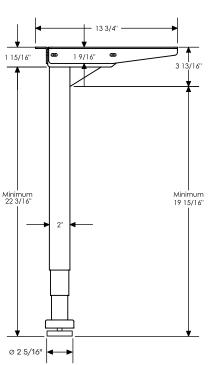

ght for 3 leg base kit: 83 lbs
- · Silver, Black or White finish
- Electrical height adjustment:
  24½" to 50" high (622 mm to 1270 mm), 1" surface included
- Operating speed: 1 1/2" (38 mm) in height per second
- Duty cycle: 18 minutes of rest for 2 minutes of continuous work
- Sound level: 42 dB.
- Weight capacity (including the surface weight):
  - 2 leg base kit: 320 lbs (145 kg)
  - 3 leg base kit: 480 lbs (218 kg)
- Collision detection: 12 kg going up and 9 kg going down
- 107" extension cord
- 60" control pad cord
- Control box with 70" (2 legs) or 118" (3 legs) long power cord
- 3.25 A/120 V, 60 Hz (for a total of 3 tables per circuit)
- Compliant to ANSI/Bifma and UL (CAN-US) certified



 Intuitive control pad with digital display and 3 custom heights



## Technical Drawings