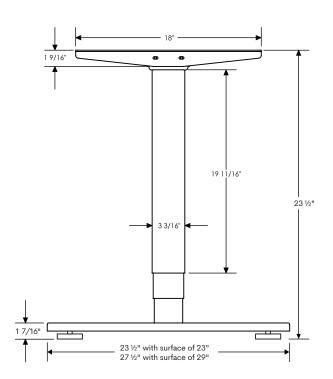

eight for 3 leg base kit: 83 lbs
- · Silver, Black or White finish
- Electrical height adjustment:
  24½" to 50" high (622 mm to 1270 mm), 1" surface included
- Operating speed: 1 1/2" (38 mm) in height per second
- Duty cycle: 18 minutes of rest for 2 minutes of continuous work
- Sound level: 42 dB.
- Weight capacity (including the surface weight):
  - 2 leg base kit: 320 lbs (145 kg)
  - 3 leg base kit: 480 lbs (218 kg)
- Collision detection: 12 kg going up and 9 kg going down
- 107" extension cord
- 60" control pad cord
- Control box with 70" (2 legs) or 118" (3 legs) long power cord
- 3.25 A/120 V, 60 Hz (for a total of 3 tables per circuit)
- Compliant to ANSI/Bifma and UL (CAN-US) certified



 Intuitive control pad with digital display and 3 custom heights



## Technical Drawings