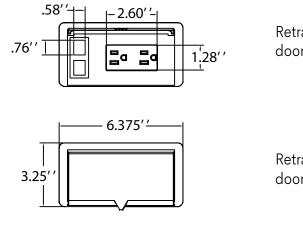

## **Built-in surface outlet : UN option**

- Overall dimensions of the outlet: 6 3% " x 3 1/4 " x 2 13/16 " H.
- Surface cut-out: 5<sup>15</sup>/<sub>16</sub>" x 2<sup>23</sup>/<sub>32</sub>" (151mm x 69mm).
- 1 circuit,120v. conventional connection.
- Two electrical outlets.
- 9' electrical cord.
- Two punch-outs for communication outlets
- (communication outlets and wires are not included)
- Retractable door.
- $\bullet$  Installs on a surface, maximum thickness of 1  $^{15\!/}16".$
- Electrical component(s) certified to electrical standards applicable in the United States and Canada.
- Black finish.

NOTE: USB charging outlets are not compatible with this module.

Retractable door Closed