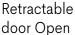

## **Built-in surface outlet : UN option**

- Overall dimensions of the outlet: 6 3% " x 3 1/4 " x 2 13/16 " H.
- Surface cut-out: 5<sup>15</sup>/<sub>16</sub>" x 2<sup>23</sup>/<sub>32</sub>" (151mm x 69mm).
- 1 circuit,120v. conventional connection.
- Two electrical outlets.
- 9' electrical cord.
- Two punch-outs for communication outlets
- (communication outlets and wires are not included)
- Retractable door.
- $\bullet$  Installs on a surface, maximum thickness of 1  $^{15\!/}16".$
- Electrical component(s) certified to electrical standards applicable in the United States and Canada.
- Black finish.

NOTE: USB charging outlets are not compatible with this module.

Retractable door Closed