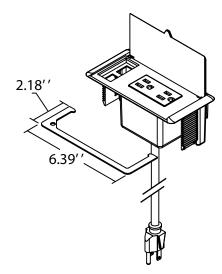

## **Built-in surface outlet : UN option**

- Overall dimensions of the outlet: 6 3% " x 3 1/4 " x 2 13/16 " H.
- Surface cut-out: 5<sup>15</sup>/<sub>16</sub>" x 2<sup>23</sup>/<sub>32</sub>" (151mm x 69mm).
- 1 circuit,120v. conventional connection.
- Two electrical outlets.
- 9' electrical cord.
- Two punch-outs for communication outlets
- (communication outlets and wires are not included)
- Retractable door.
- $\bullet$  Installs on a surface, maximum thickness of 1  $^{15\!/}16".$
- Electrical component(s) certified to electrical standards applicable in the United States and Canada.
- Black finish.