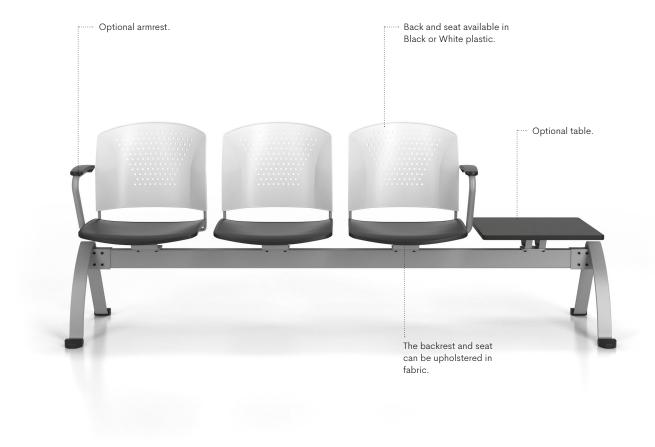

## Flashback Beam

The beam seating system is the solution for all types of waiting rooms. With configuration choices of 2, 3 or 4 places – plastic or upholstered seat and back, table and armrest options – the Flashback beam is exceptionally efficient.