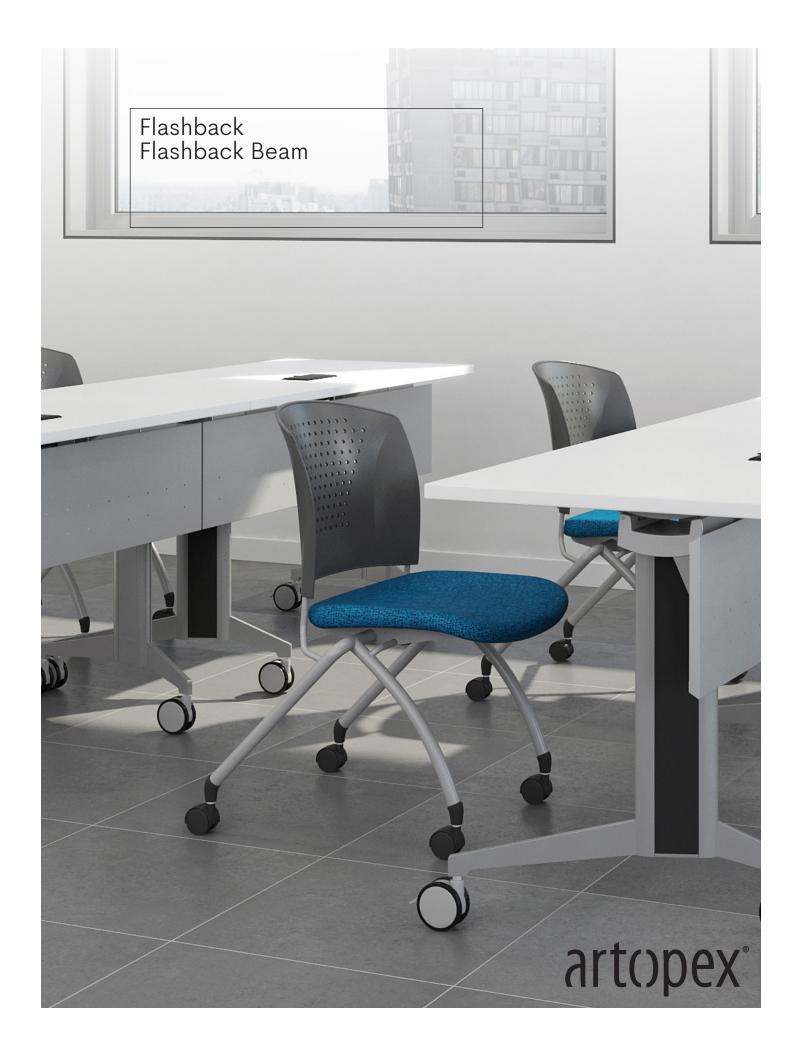

## Superiorly Useful

The Flashback is the all-purpose chair. Whether in an office, reception area, classroom, rest area or cafeteria, it will always deliver the performance you expect.