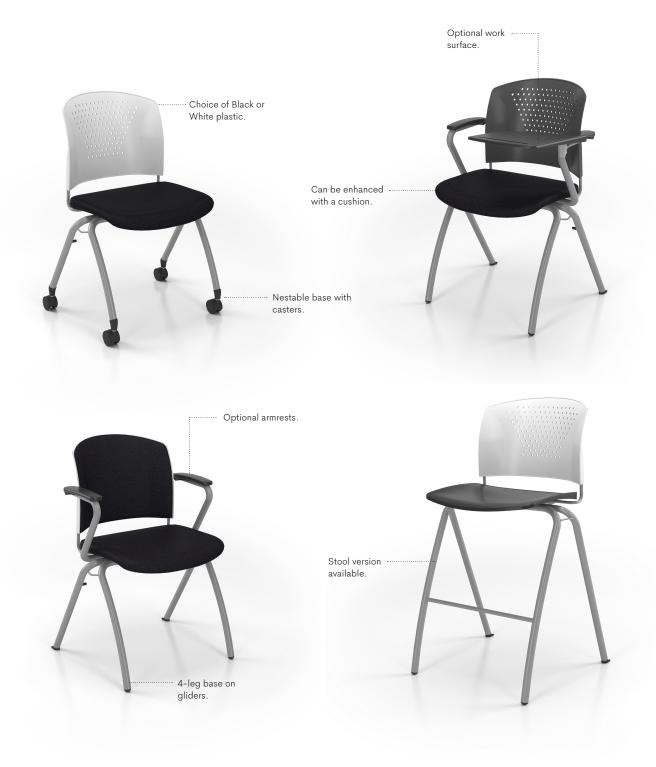

## Superiorly Useful

The Flashback is the all-purpose chair. Whether in an office, reception area, classroom, rest area or cafeteria, it will always deliver the performance you expect.

## Practical and Orderly

Storage is easy for Flashback using the storage cart for stacking models. And simply flip the seat to allow nesting models to be stowed easily, out of sight.