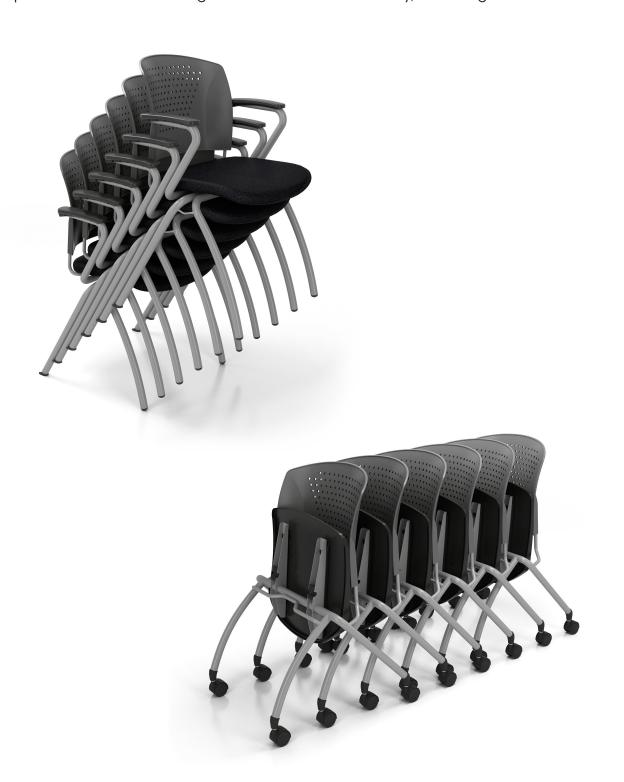

## Practical and Orderly

Storage is easy for Flashback using the storage cart for stacking models. And simply flip the seat to allow nesting models to be stowed easily, out of sight.