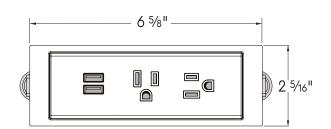

## Multi-outlet built-in surface: Option iQB (White) - iQN (Black)

- Overall dimensions of the outlet: 6 5/8" x 2 5/16" x 2 1/2" high.
- Dimension of worksurface cut out: 6 5/16" x 1 15/16" (160 mm x 50 mm).
- 1 circuit Interlink Dean system, with "male / female" connectors.
- Requires the AC-PFiQ120 power module (max. 8 multi-outlets in series).
- 2 electrical outlets (15 A.).
- 2 USB charging outlets (2 A.).
- 60" (5') electrical cord.
- Electrical component(s) certified according to electrical standards applicable in the United States and Canada
- · Black or White finish.