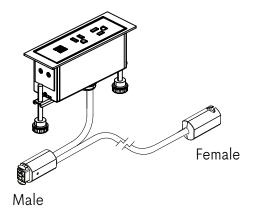

## Multi-outlet built-in surface: Option iQB (White) - iQN (Black)

- Overall dimensions of the outlet: 6 5/8" x 2 5/16" x 2 1/2" high.
- Dimension of worksurface cut out: 6 5/16" x 1 15/16" (160 mm x 50 mm).
- 1 circuit Interlink Dean system, with "male / female" connectors.
- Requires the AC-PFiQ120 power module (max. 8 multi-outlets in series).
- 2 electrical outlets (15 A.).
- 2 USB charging outlets (2 A.).
- 60" (5') electrical cord.
- Electrical component(s) certified according to electrical standards applicable in the United States and Canada
- · Black or White finish.