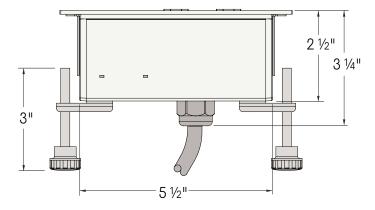

## Multi-outlet built-in surface: Option iQB (White) - iQN (Black)

- Overall dimensions of the outlet: 6 5/8" x 2 5/16" x 2 1/2" high.
- Dimension of worksurface cut out: 6 5/16" x 1 15/16" (160 mm x 50 mm).
- 1 circuit Interlink Dean system, with "male / female" connectors.
- Requires the AC-PFiQ120 power module (max. 8 multi-outlets in series).
- 2 electrical outlets (15 A.).
- 2 USB charging outlets (2 A.).
- 60" (5') electrical cord.
- Electrical component(s) certified according to electrical standards applicable in the United States and Canada
- · Black or White finish.