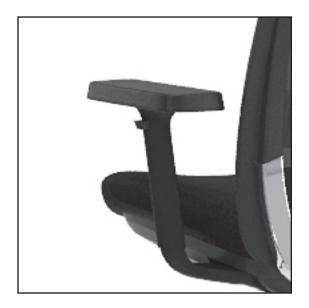

### AN - Adjustable arm with multiaxis armrest

#### **Type**

T-shaped arm with multi-axis adjustment on armrest (urethane), for task chair.

## **Description**

- >> Arm made of nylon.
- >> Nylon attached with T-shaped armrest (urethane).
- >>> Firmness (armrest): medium (3/5).
- >>> Front/back adjustment (armrest) of 2" (50 mm).
- "Lateral adjustment (armrest) of 3" (75mm).
- >> Height adjustement of 3" (75 mm).

## **Adjustment procedure**

- >>> While using the exterior button, slide the arm vertically to the desired height. It is recommended that your arms form a 90° angle with the work surface.
- >> While using the interior button, adjust the armrest close to your body, at desired position.