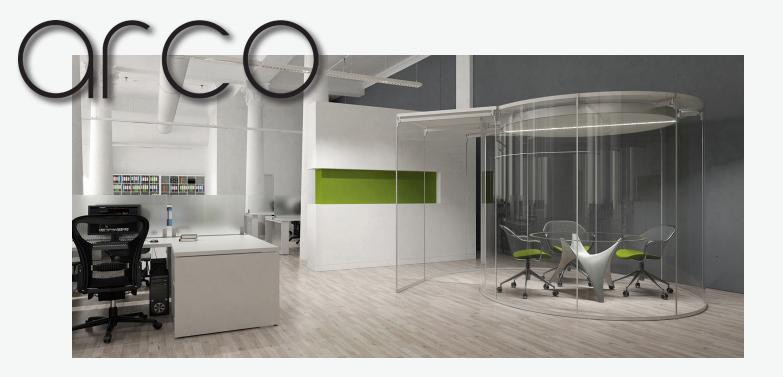

## **Product Sheet**

Encourage collaboration and the exchange of ideas in an architecturally discreet space with a superior level of acoustic privacy. ARCO is a freestanding pod that offers great visual transparency and whose geometrical disposition helps to reduce the noise disturbance often found in the open floor plan workspace. ARCO is designed to be easily disassembled and repositioned to offer the most flexibility for the ever-changing, fast-paced work environment.

# Sizes

Small: 10' x 12'

Medium 13' x 14'-6"

Large: 14'-6" x 16'-6"