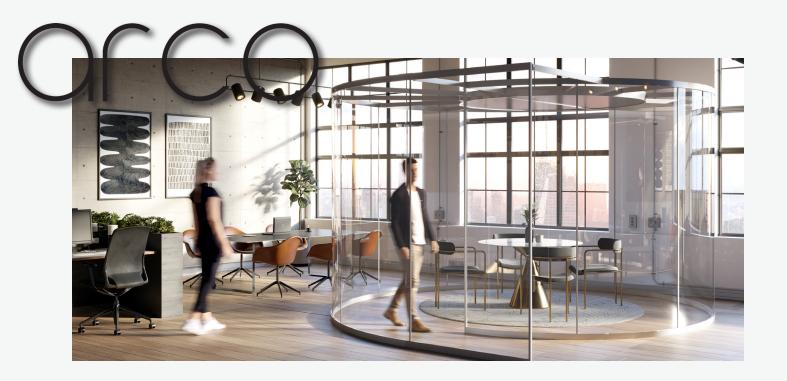

## **Product Sheet**

Encourage collaboration and the exchange of ideas in an architecturally discreet space with a superior level of acoustic privacy. ARCO is a freestanding pod that offers great visual transparency and whose geometrical disposition helps to reduce the noise disturbance often found in the open floor plan workspace. ARCO is designed to be easily disassembled and repositioned to offer the most flexibility for the ever-changing, fast-paced work environment.

# Sizes

Small: 10' x 12'

Medium 13' x 14'-6"

Large: 14'-6" x 16'-6"