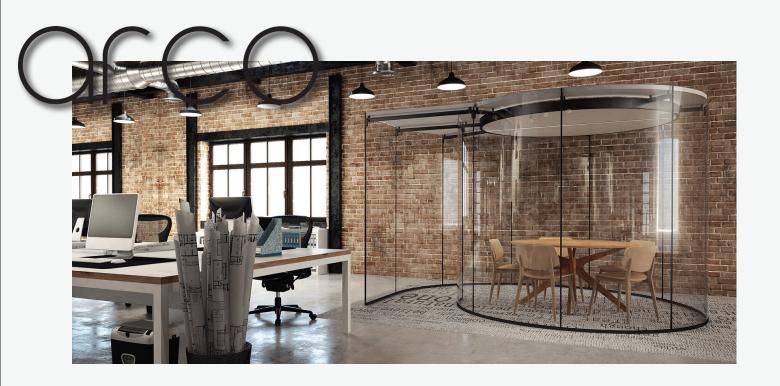

## **Product Sheet**

Encourage collaboration and the exchange of ideas in an architecturally discreet space with a superior level of acoustic privacy. ARCO is a freestanding pod that offers great visual transparency and whose geometrical disposition helps to reduce the noise disturbance often found in the open floor plan workspace. ARCO is designed to be easily disassembled and repositioned to offer the most flexibility for the ever-changing, fast-paced work environment.

# Sizes

Small: 10' x 12'

Medium 13' x 14'-6"

Large: 14'-6" x 16'-6"