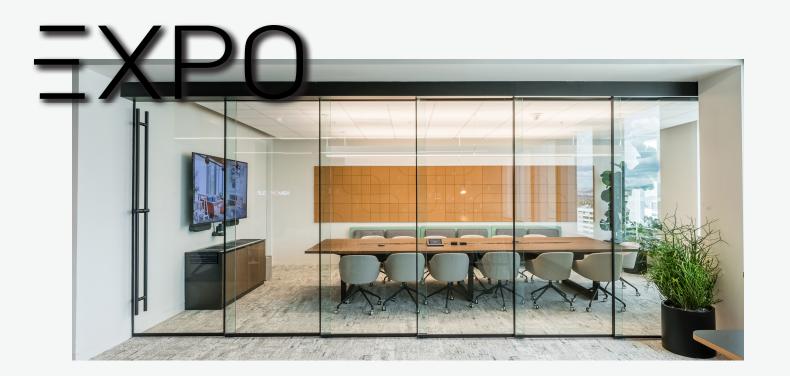

## **Product Sheet**

EXPO is a unique ceiling-hung construction allowing the panels to hover just above the floor and glide effortlessly when opening and closing with each panel in the system linked to the next one. The benefit: Even without a floor track or threshold, EXPO stands its ground. It's an industry-leading system that provides dependable separation when you need it, and leaves no trace when you don't.