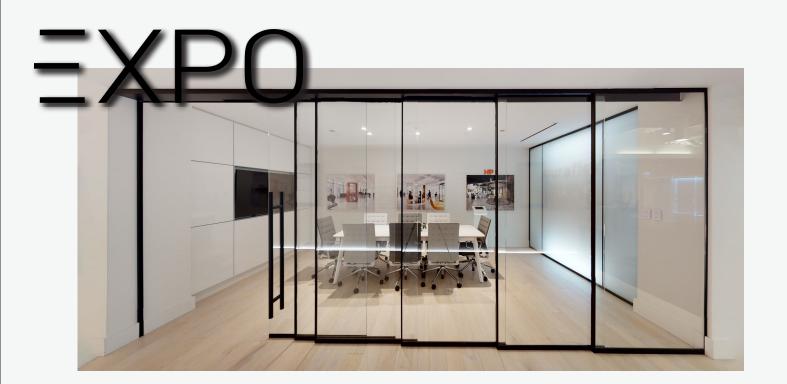

## **Product Sheet**

EXPO is a unique ceiling-hung construction allowing the panels to hover just above the floor and glide effortlessly when opening and closing with each panel in the system linked to the next one. The benefit: Even without a floor track or threshold, EXPO stands its ground. It's an industry-leading system that provides dependable separation when you need it, and leaves no trace when you don't.