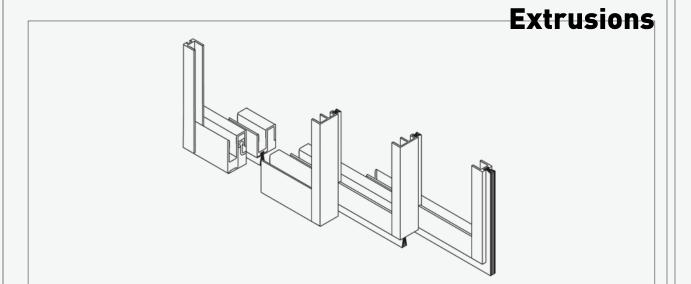

#### Profile:

Structural beam needed at the top Frameless panels with applied seal at the bottom and on the sides Maximum height of 10' Aluminum