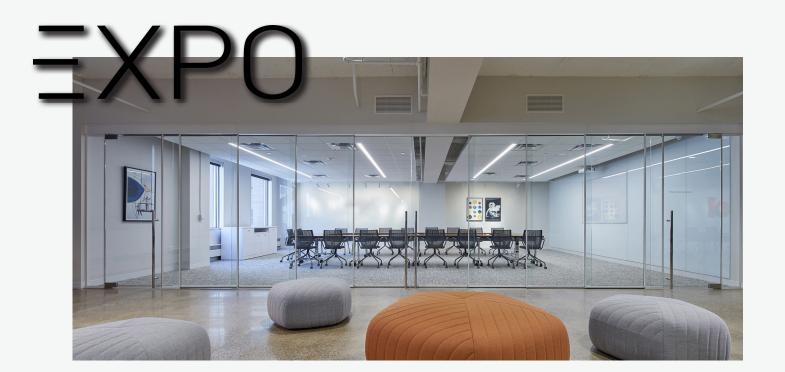

## **Product Sheet**

EXPO is a unique ceiling-hung construction allowing the panels to hover just above the floor and glide effortlessly when opening and closing with each panel in the system linked to the next one. The benefit: Even without a floor track or threshold, EXPO stands its ground. It's an industry-leading system that provides dependable separation when you need it, and leaves no trace when you don't.