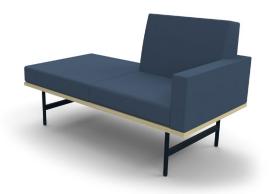

#### The Collection

A bit of whimsy, a touch of daring, a dash of originality and a generous scoop of comfort: that's the magic formula for the Lancelot collection.

Its single, double and triple-seater armchairs are available in two versions: classic or platform.

With its solid structure and timeless design, the Lancelot collection will be your ally for many years to come.