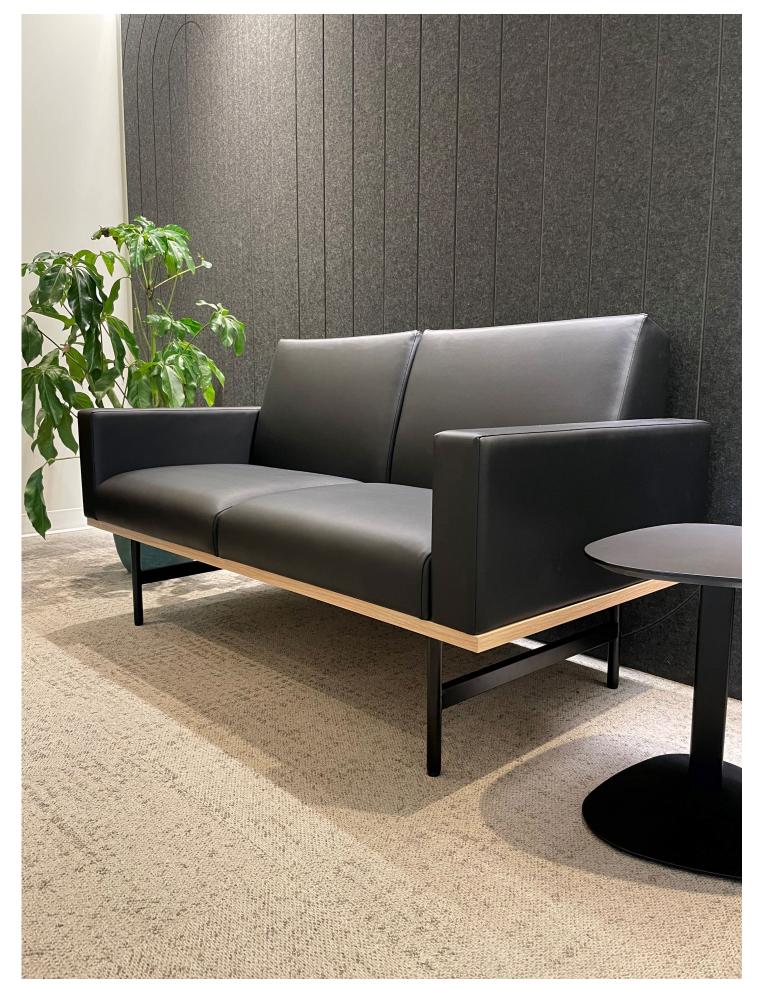

#### The Collection

A bit of whimsy, a touch of daring, a dash of originality and a generous scoop of comfort: that's the magic formula for the Lancelot collection.

Its single, double and triple-seater armchairs are available in two versions: classic or platform.

With its solid structure and timeless design, the Lancelot collection will be your ally for many years to come.

## Timeless Elegance

The Lancelot's meticulous detailing and impeccable finish will add a touch of class to any space. Whether you want to create a relaxing corner in your office or offer a warm welcome to guests in your professional space, the Lancelot is the perfect choice for combining comfort and style.