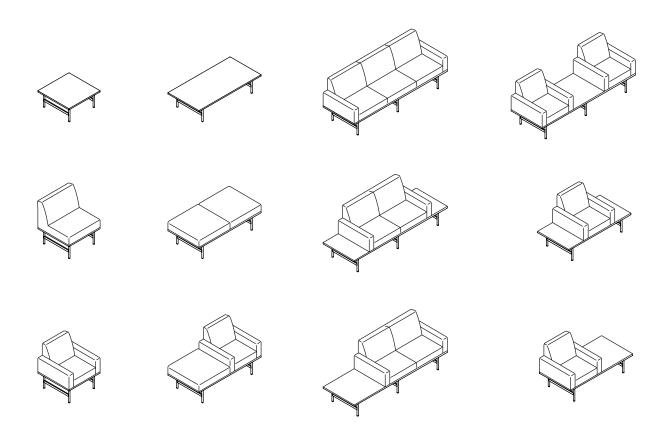

#### The Collection

A bit of whimsy, a touch of daring, a dash of originality and a generous scoop of comfort: that's the magic formula for the Lancelot collection.

Its single, double and triple-seater armchairs are available in two versions: classic or platform.

### Lancelot Platform

It's a table, it's an armchair, it's a table with an armchair, an armchair with a table.

The multiple combinations made possible by the genius of the Lancelot Plateforme system let you choose the ideal configuration: the one that perfectly suits your tastes and your space.

# The Art of Design

The contemporary look and clean lines of the Lancelot Platform make it the perfect choice for sophisticated design enthusiasts. What's more, the configuration of this chair offers you clever storage space, without sacrificing the beauty of your surroundings!