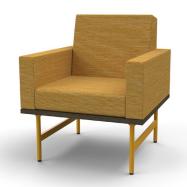

#### The Collection

A bit of whimsy, a touch of daring, a dash of originality and a generous scoop of comfort: that's the magic formula for the Lancelot collection.

Its single, double and triple-seater armchairs are available in two versions: classic or platform.

## Timeless Elegance

The Lancelot's meticulous detailing and impeccable finish will add a touch of class to any space. Whether you want to create a relaxing corner in your office or offer a warm welcome to guests in your professional space, the Lancelot is the perfect choice for combining comfort and style.