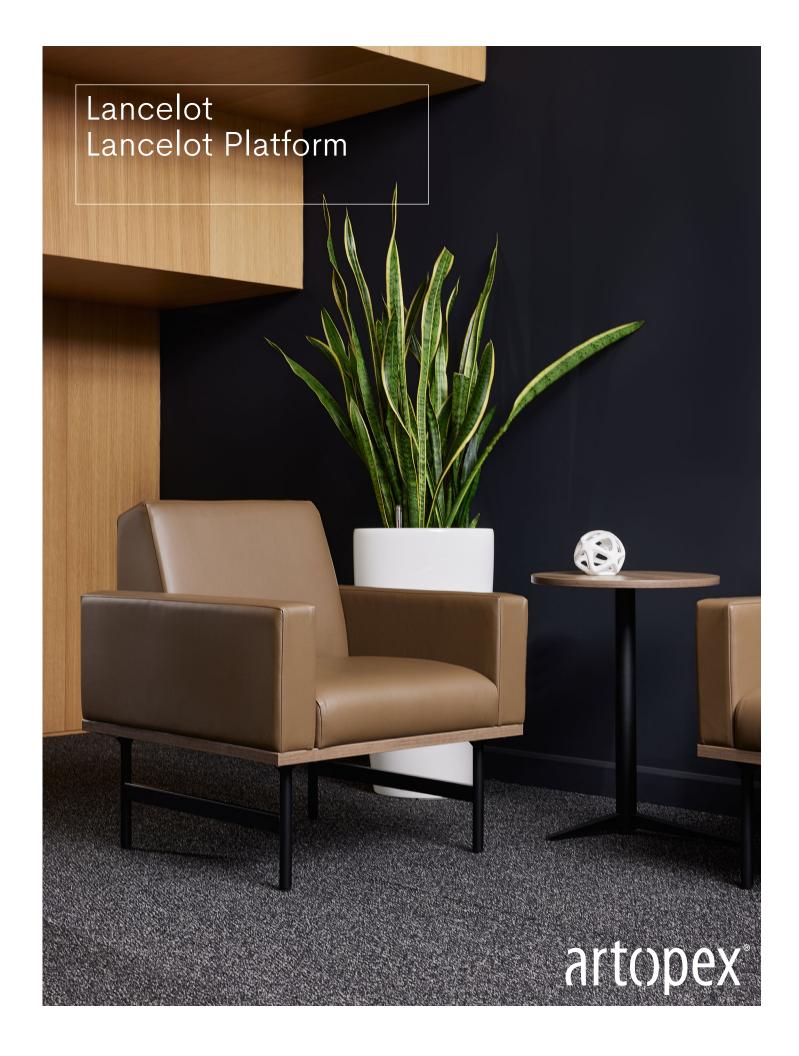

#### The Collection

A bit of whimsy, a touch of daring, a dash of originality and a generous scoop of comfort: that's the magic formula for the Lancelot collection.

Its single, double and triple-seater armchairs are available in two versions: classic or platform.

With its solid structure and timeless design, the Lancelot collection will be your ally for many years to come.

## Timeless Elegance

The Lancelot's meticulous detailing and impeccable finish will add a touch of class to any space. Whether you want to create a relaxing corner in your office or offer a warm welcome to guests in your professional space, the Lancelot is the perfect choice for combining comfort and style.