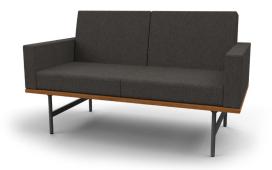

#### The Collection

A bit of whimsy, a touch of daring, a dash of originality and a generous scoop of comfort: that's the magic formula for the Lancelot collection.

Its single, double and triple-seater armchairs are available in two versions: classic or platform.

## Timeless Elegance

The Lancelot's meticulous detailing and impeccable finish will add a touch of class to any space. Whether you want to create a relaxing corner in your office or offer a warm welcome to guests in your professional space, the Lancelot is the perfect choice for combining comfort and style.