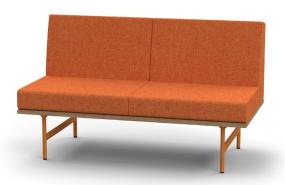

#### The Collection

A bit of whimsy, a touch of daring, a dash of originality and a generous scoop of comfort: that's the magic formula for the Lancelot collection.

Its single, double and triple-seater armchairs are available in two versions: classic or platform.

### Lancelot Platform

It's a table, it's an armchair, it's a table with an armchair, an armchair with a table.

The multiple combinations made possible by the genius of the Lancelot Plateforme system let you choose the ideal configuration: the one that perfectly suits your tastes and your space.