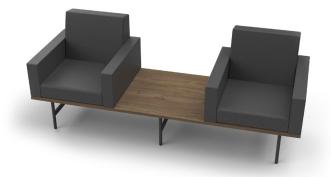

### Lancelot Platform

It's a table, it's an armchair, it's a table with an armchair, an armchair with a table.

The multiple combinations made possible by the genius of the Lancelot Plateforme system let you choose the ideal configuration: the one that perfectly suits your tastes and your space.

# The Art of Design

The contemporary look and clean lines of the Lancelot Platform make it the perfect choice for sophisticated design enthusiasts. What's more, the configuration of this chair offers you clever storage space, without sacrificing the beauty of your surroundings!