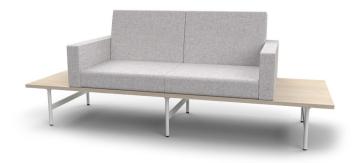

#### The Collection

A bit of whimsy, a touch of daring, a dash of originality and a generous scoop of comfort: that's the magic formula for the Lancelot collection.

Its single, double and triple-seater armchairs are available in two versions: classic or platform.

With its solid structure and timeless design, the Lancelot collection will be your ally for many years to come.