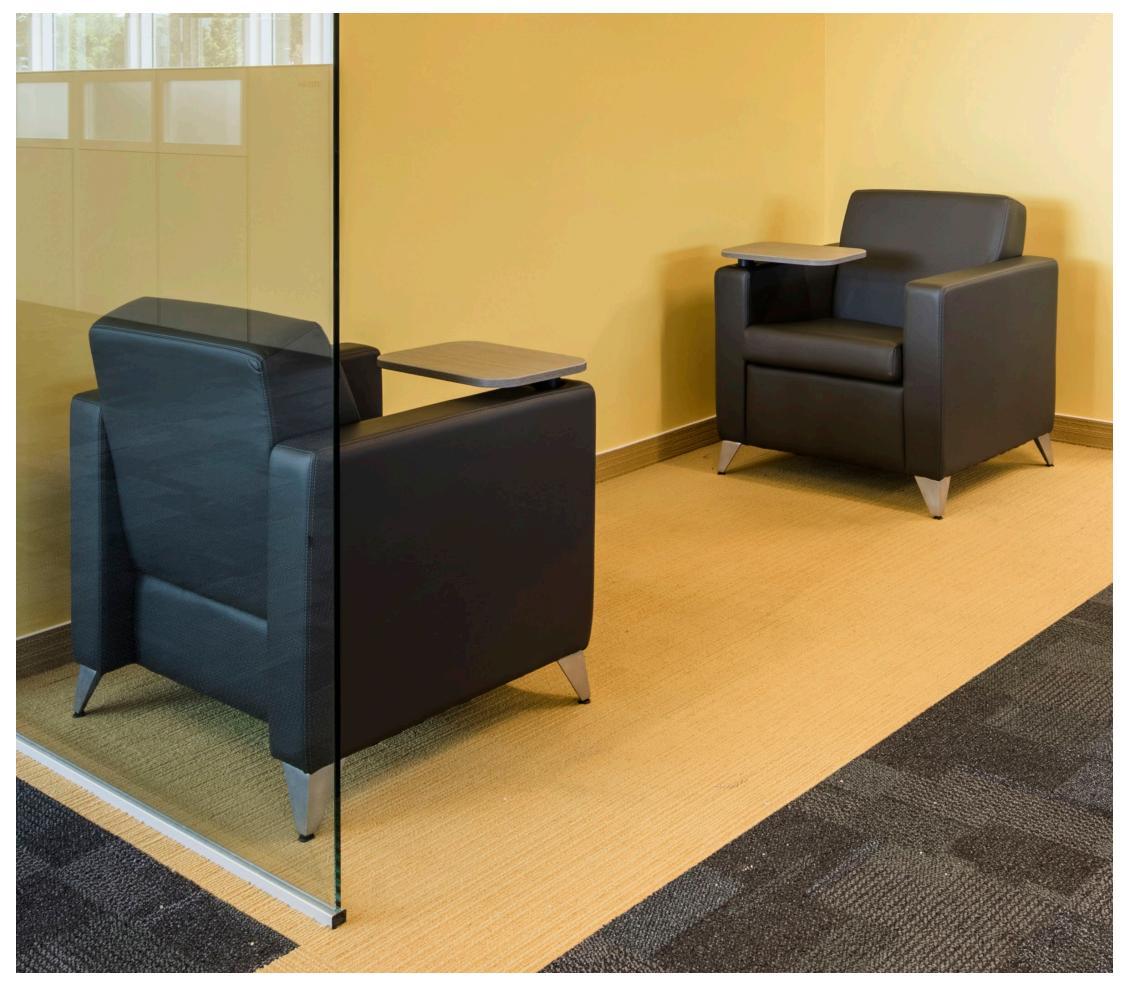

# The Art of Design

The contemporary look and clean lines of the Lancelot Platform make it the perfect choice for sophisticated design enthusiasts. What's more, the configuration of this chair offers you clever storage space, without sacrificing the beauty of your surroundings!