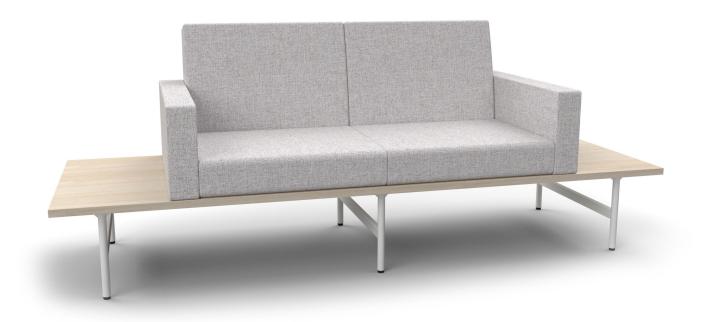

### Lancelot Platform

It's a table, it's an armchair, it's a table with an armchair, an armchair with a table.

The multiple combinations made possible by the genius of the Lancelot Plateforme system let you choose the ideal configuration: the one that perfectly suits your tastes and your space.

# The Art of Design

The contemporary look and clean lines of the Lancelot Platform make it the perfect choice for sophisticated design enthusiasts. What's more, the configuration of this chair offers you clever storage space, without sacrificing the beauty of your surroundings!