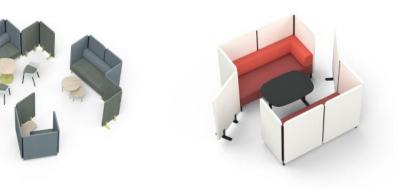

#### Smooth Collaboration

Combine work and comfort with SC Lounge. The collection allows you to create functional and truly unique collaborative spaces.

This seating will become your favorite place to meet with colleagues. Add modular acoustical screens and you have a true work area where you are free to discuss and generate your best ideas.

SC Lounge is a rich and evolving collection that can be adapted to many spaces.

The single and double seats can be combined and transformed into large sofas. Sometimes with backrest, sometimes with privacy screens, sometimes as an ottoman... SC Lounge can take many forms and really lets your creativity flow!