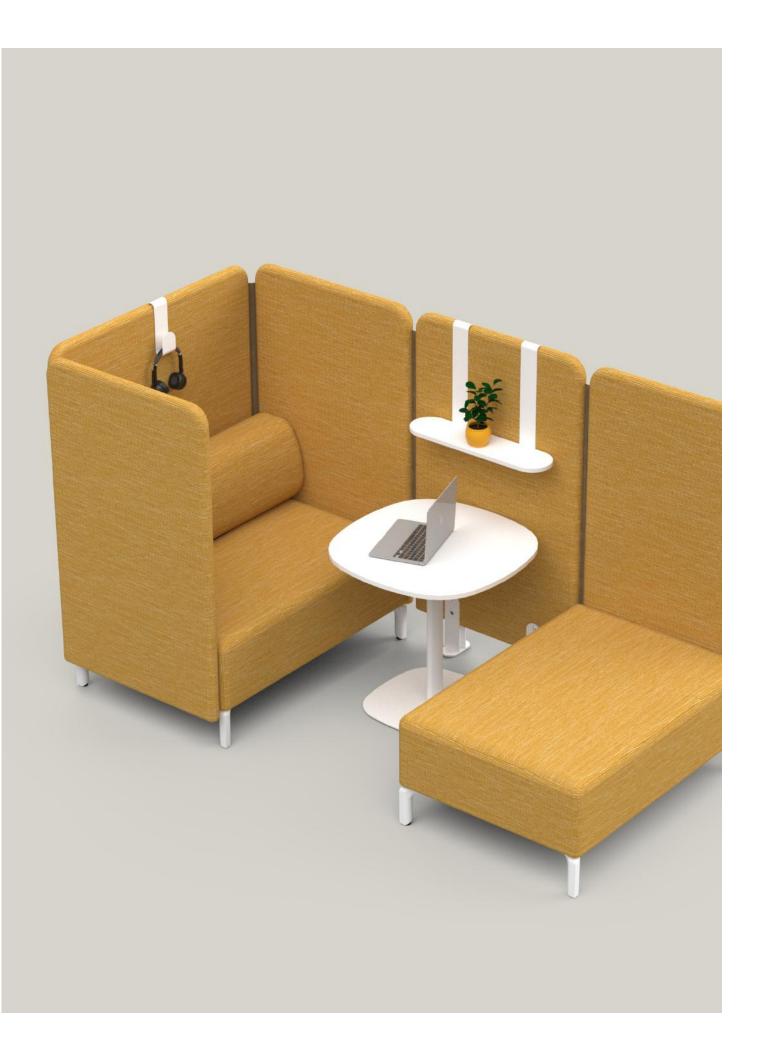

In terms of functionality, the expanded range of modules and privacy screens offers great freedom to create environments suitable for meetings.

In solo mode, SC lounge becomes a true haven of peace where you can center yourself and escape for a moment.

#### Smooth Collaboration

Combine work and comfort with SC Lounge. The collection allows you to create functional and truly unique collaborative spaces.

This seating will become your favorite place to meet with colleagues. Add modular acoustical screens and you have a true work area where you are free to discuss and generate your best ideas.

SC Lounge is a rich and evolving collection that can be adapted to many spaces.

The single and double seats can be combined and transformed into large sofas. Sometimes with backrest, sometimes with privacy screens, sometimes as an ottoman... SC Lounge can take many forms and really lets your creativity flow!

Metal accessories, such as monitor stands and shelves, are the perfect complement to SC Lounge environments and can be specified in 34 colors.

Together, these pieces make a beautiful statement.