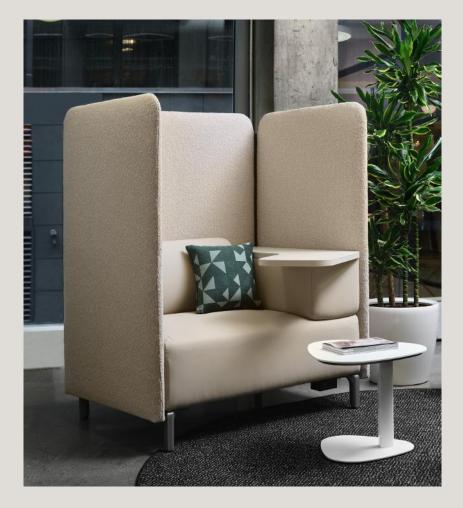

In terms of functionality, the expanded range of modules and privacy screens offers great freedom to create environments suitable for meetings.

In solo mode, SC lounge becomes a true haven of peace where you can center yourself and escape for a moment.

SC Lounge is a rich and evolving collection that can be adapted to many spaces.

The single and double seats can be combined and transformed into large sofas. Sometimes with backrest, sometimes with privacy screens, sometimes as an ottoman... SC Lounge can take many forms and really lets your creativity flow!