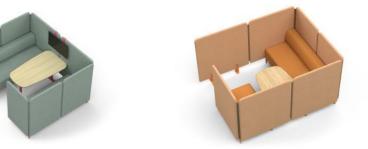

SC Lounge is a rich and evolving collection that can be adapted to many spaces.

The single and double seats can be combined and transformed into large sofas. Sometimes with backrest, sometimes with privacy screens, sometimes as an ottoman... SC Lounge can take many forms and really lets your creativity flow!

### Smartly Created

SC Lounge was designed for the present and the future. Each piece has been designed to provide you with a flexible and unique space.

The privacy screens are modular: they can be easily attached and detached. The electrical outlets are removable, so they can follow the technological evolutions.