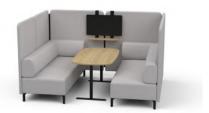

#### Smooth Collaboration

Combine work and comfort with SC Lounge. The collection allows you to create functional and truly unique collaborative spaces.

This seating will become your favorite place to meet with colleagues. Add modular acoustical screens and you have a true work area where you are free to discuss and generate your best ideas.