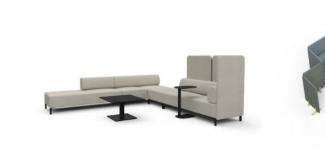

#### The Collection

SC Lounge: in Solo or Collaborative mode!

Whether you want to relax, concentrate or collaborate, SC Lounge stands out for its great comfort and infinite modularity. Esthetically, the collection is characterized by its generous proportions, its inviting rounded shapes and the quality of its execution.

In terms of functionality, the expanded range of modules and privacy screens offers great freedom to create environments suitable for meetings.

In solo mode, SC lounge becomes a true haven of peace where you can center yourself and escape for a moment.

SC Lounge is a rich and evolving collection that can be adapted to many spaces.

The single and double seats can be combined and transformed into large sofas. Sometimes with backrest, sometimes with privacy screens, sometimes as an ottoman... SC Lounge can take many forms and really lets your creativity flow!