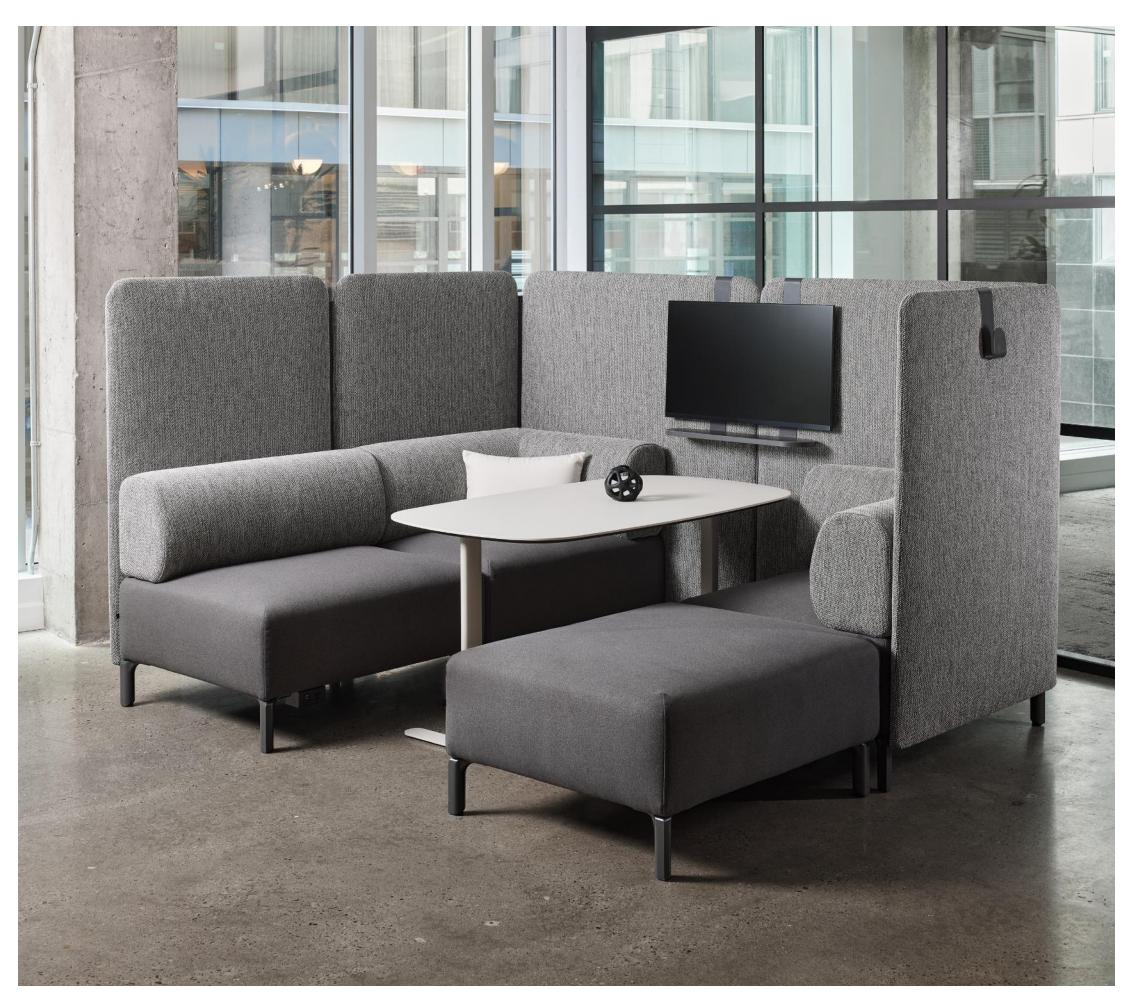

#### Smooth Collaboration

Combine work and comfort with SC Lounge. The collection allows you to create functional and truly unique collaborative spaces.

This seating will become your favorite place to meet with colleagues. Add modular acoustical screens and you have a true work area where you are free to discuss and generate your best ideas.

SC Lounge is a rich and evolving collection that can be adapted to many spaces.

The single and double seats can be combined and transformed into large sofas. Sometimes with backrest, sometimes with privacy screens, sometimes as an ottoman... SC Lounge can take many forms and really lets your creativity flow!

Metal accessories, such as monitor stands and shelves, are the perfect complement to SC Lounge environments and can be specified in 34 colors.

Together, these pieces make a beautiful statement.