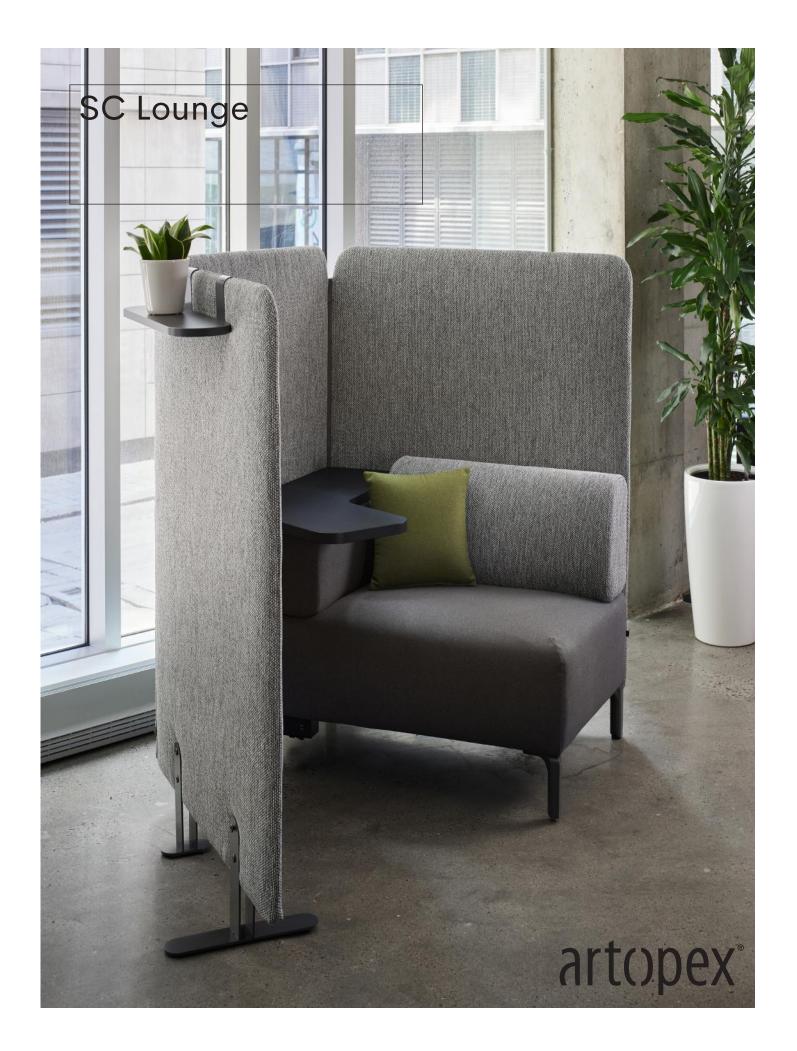

#### The Collection

SC Lounge: in Solo or Collaborative mode!

Whether you want to relax, concentrate or collaborate, SC Lounge stands out for its great comfort and infinite modularity. Esthetically, the collection is characterized by its generous proportions, its inviting rounded shapes and the quality of its execution.

In terms of functionality, the expanded range of modules and privacy screens offers great freedom to create environments suitable for meetings.

In solo mode, SC lounge becomes a true haven of peace where you can center yourself and escape for a moment.

### Smartly Created

SC Lounge was designed for the present and the future. Each piece has been designed to provide you with a flexible and unique space.

The privacy screens are modular: they can be easily attached and detached. The electrical outlets are removable, so they can follow the technological evolutions.