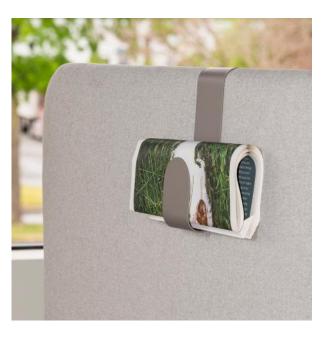

### Smartly Created

SC Lounge was designed for the present and the future. Each piece has been designed to provide you with a flexible and unique space.

The privacy screens are modular: they can be easily attached and detached. The electrical outlets are removable, so they can follow the technological evolutions.

Metal accessories, such as monitor stands and shelves, are the perfect complement to SC Lounge environments and can be specified in 34 colors.

Together, these pieces make a beautiful statement.