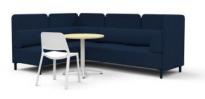

#### Smooth Collaboration

Combine work and comfort with SC Lounge. The collection allows you to create functional and truly unique collaborative spaces.

This seating will become your favorite place to meet with colleagues. Add modular acoustical screens and you have a true work area where you are free to discuss and generate your best ideas.

SC Lounge is a rich and evolving collection that can be adapted to many spaces.

The single and double seats can be combined and transformed into large sofas. Sometimes with backrest, sometimes with privacy screens, sometimes as an ottoman... SC Lounge can take many forms and really lets your creativity flow!