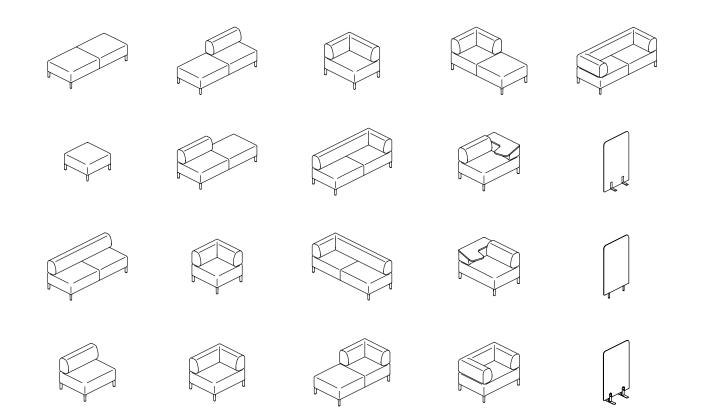

SC Lounge is a rich and evolving collection that can be adapted to many spaces.

The single and double seats can be combined and transformed into large sofas. Sometimes with backrest, sometimes with privacy screens, sometimes as an ottoman... SC Lounge can take many forms and really lets your creativity flow!