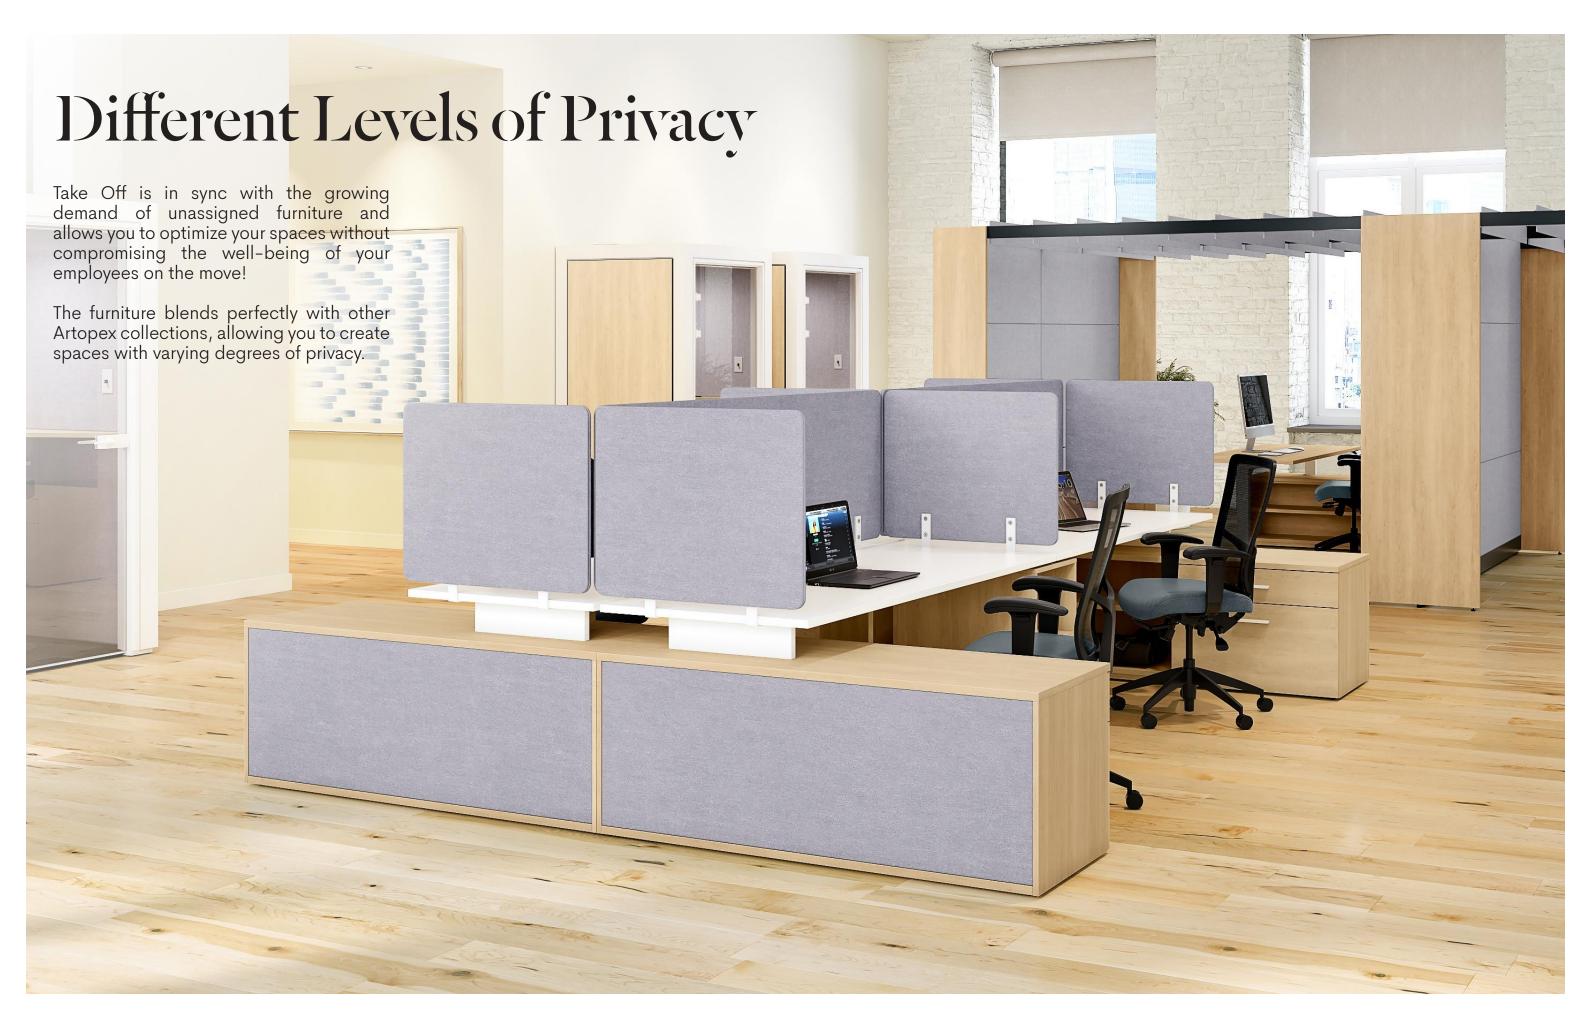

#### Perfect Collaboration

Take Off benching tables have been designed to maximize the use of open spaces and encourage collaboration without compromising the privacy of users.

They offer a choice of configurations, including smart power management, flexible storage options and practical work tools.

Bring back the distinguished Take Off look with Take Off benching tables, now optimized for shared work surfaces.

## Space Optimization

Whether you want to accommodate your employees in in-person, hybrid, assigned or unassigned mode, Take Off benching tables optimize the use of your space while encouraging collaboration within your team.

### Embracing Change

Take Off benching tables can vary from a simple two-person work configuration to a shared area for eight users.

They evolve with your business by adapting to your team's size, needs and work habits.