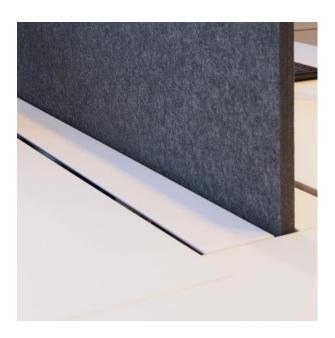

#### Walls

The new walls make Take Off a sharp and adaptable collection.

Available in 3 different heights (17 in., 28 in. and 40 in.), the Take Off wall can be used as a mobile storage unit, a plant wall, a space divider and a collaborative station.

#### Wire Management

Grommets

Mesh wiring basket

Metal cable tray

Flexible wire manager