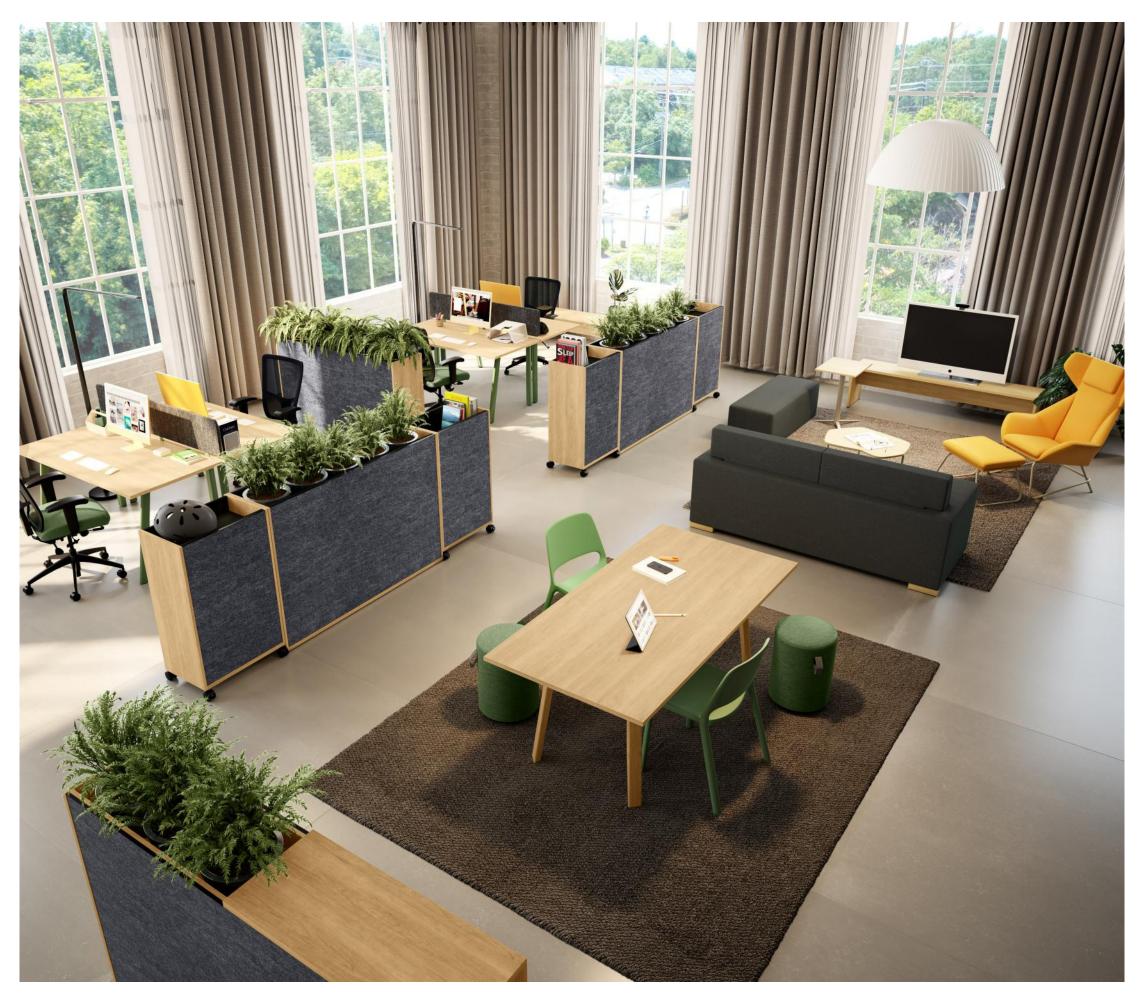

#### Perfect Collaboration

Take Off benching tables have been designed to maximize the use of open spaces and encourage collaboration without compromising the privacy of users.

They offer a choice of configurations, including smart power management, flexible storage options and practical work tools.

Bring back the distinguished Take Off look with Take Off benching tables, now optimized for shared work surfaces.

## Space Optimization

Whether you want to accommodate your employees in in-person, hybrid, assigned or unassigned mode, Take Off benching tables optimize the use of your space while encouraging collaboration within your team.

### Embracing Change

Take Off benching tables can vary from a simple two-person work configuration to a shared area for eight users.

They evolve with your business by adapting to your team's size, needs and work habits.

#### Walls

The new walls make Take Off a sharp and adaptable collection.

Available in 3 different heights (17 in., 28 in. and 40 in.), the Take Off wall can be used as a mobile storage unit, a plant wall, a space divider and a collaborative station.

It will quickly become a must-have in your spaces!