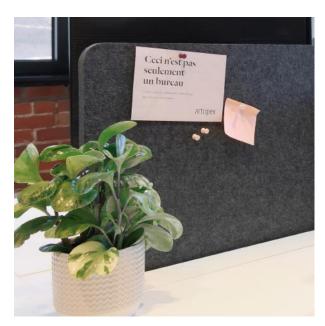

#### Walls

The new walls make Take Off a sharp and adaptable collection.

Available in 3 different heights (17 in., 28 in. and 40 in.), the Take Off wall can be used as a mobile storage unit, a plant wall, a space divider and a collaborative station.