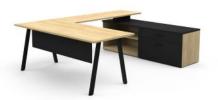

#### Types of Combinations

Surfaces are supported on legs, 27 ½ in. H. pedestals and 23 in. H. storage with surface supports. Several configurations are therefore possible. Here are some possible combinations.