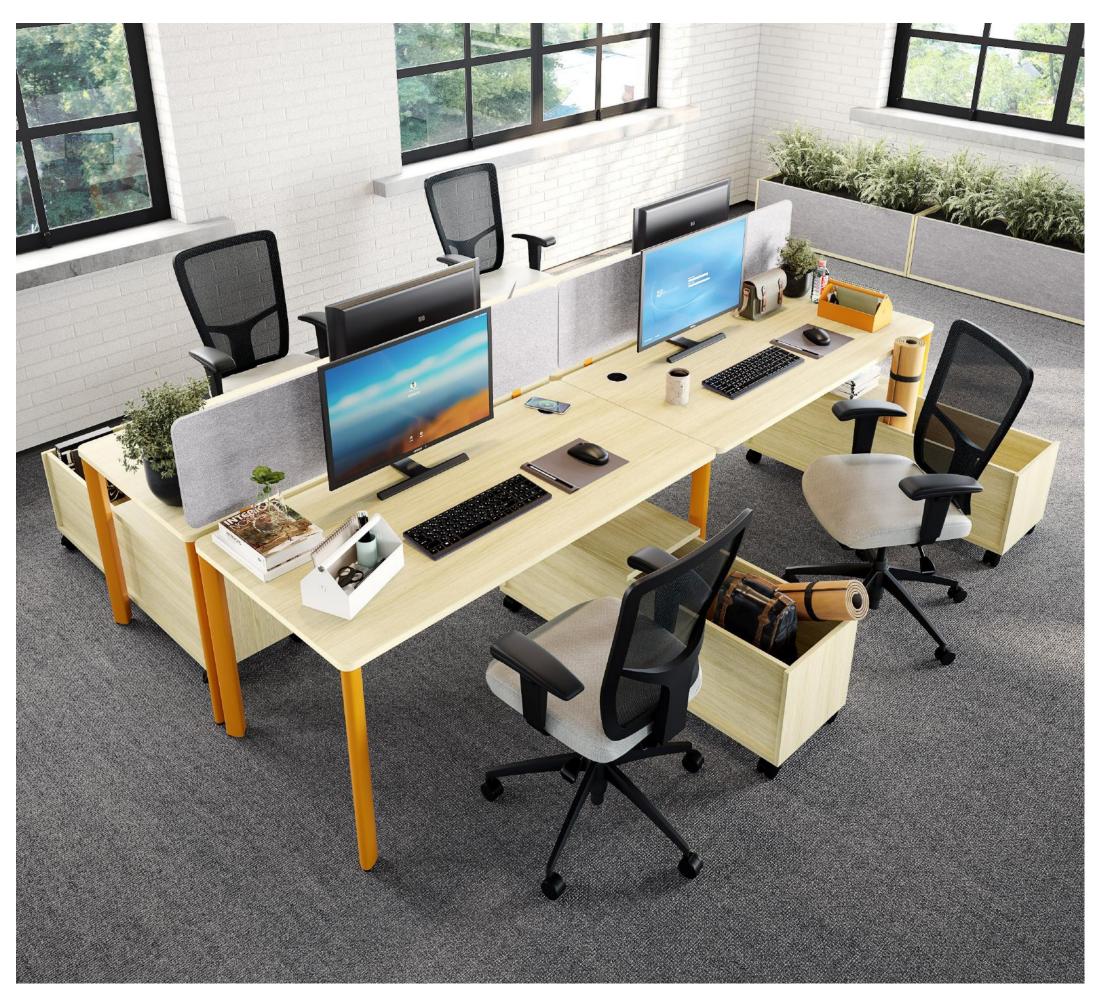

#### Perfect Collaboration

Take Off benching tables have been designed to maximize the use of open spaces and encourage collaboration without compromising the privacy of users.

They offer a choice of configurations, including smart power management, flexible storage options and practical work tools.

Bring back the distinguished Take Off look with Take Off benching tables, now optimized for shared work surfaces.

## Space Optimization

Whether you want to accommodate your employees in in-person, hybrid, assigned or unassigned mode, Take Off benching tables optimize the use of your space while encouraging collaboration within your team.

### Embracing Change

Take Off benching tables can vary from a simple two-person work configuration to a shared area for eight users.

They evolve with your business by adapting to your team's size, needs and work habits.