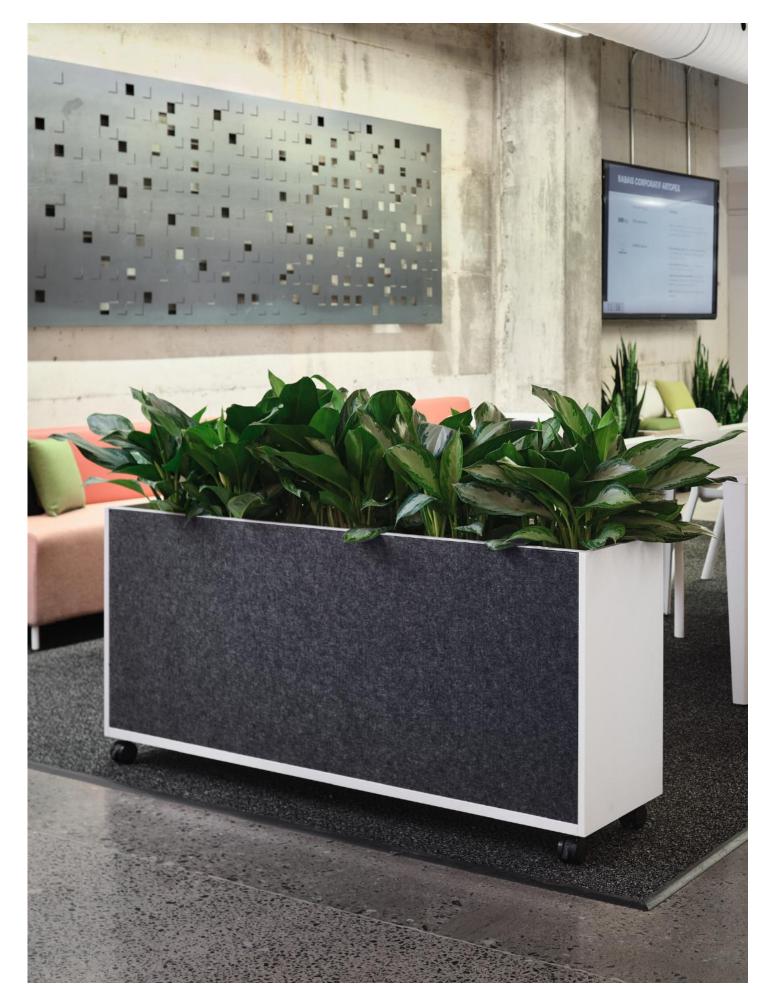

#### Walls

The new walls make Take Off a sharp and adaptable collection.

Available in 3 different heights (17 in., 28 in. and 40 in.), the Take Off wall can be used as a mobile storage unit, a plant wall, a space divider and a collaborative station.

It will quickly become a must-have in your spaces!