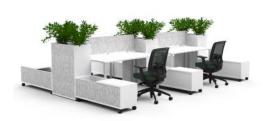

#### Perfect Collaboration

Take Off benching tables have been designed to maximize the use of open spaces and encourage collaboration without compromising the privacy of users.

They offer a choice of configurations, including smart power management, flexible storage options and practical work tools.

Bring back the distinguished Take Off look with Take Off benching tables, now optimized for shared work surfaces.

## Space Optimization

Whether you want to accommodate your employees in in-person, hybrid, assigned or unassigned mode, Take Off benching tables optimize the use of your space while encouraging collaboration within your team.

### Embracing Change

Take Off benching tables can vary from a simple two-person work configuration to a shared area for eight users.

They evolve with your business by adapting to your team's size, needs and work habits.