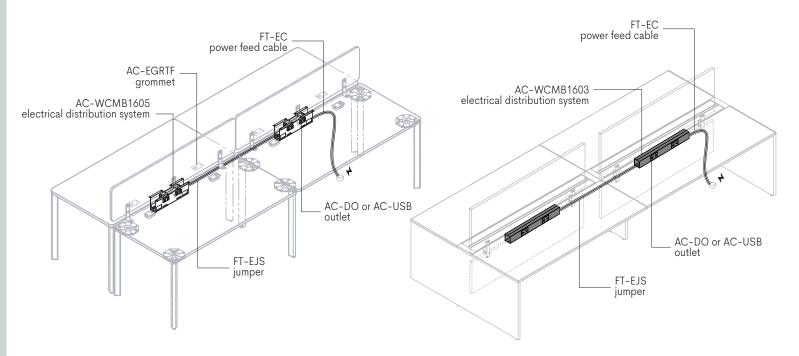

#### **Electrical Configuration Examples**

Here are some examples of electrical component configurations.

Double sided/4 circuit electrical system

1) Take Off 1) Take Off benching

Single sided Interlink Dean 1 electrical system