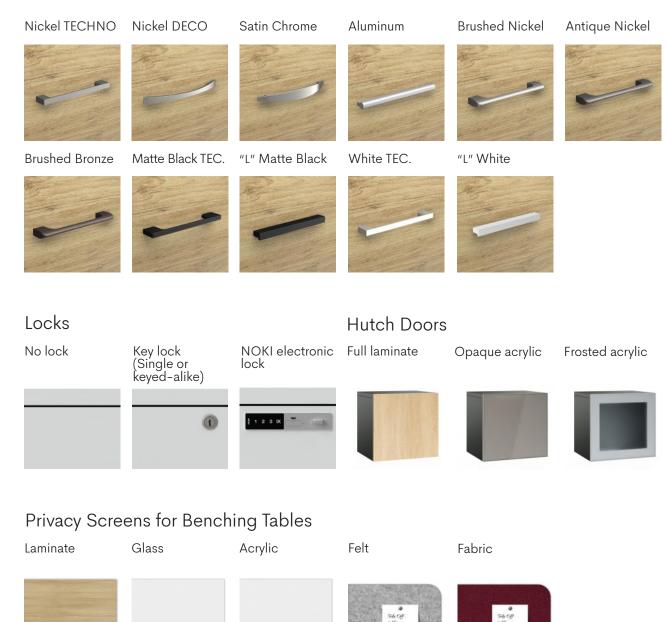

### Embracing Change

Take Off benching tables can vary from a simple two-person work configuration to a shared area for eight users.

They evolve with your business by adapting to your team's size, needs and work habits.











#### Walls

The new walls make Take Off a sharp and adaptable collection.

Available in 3 different heights (17 in., 28 in. and 40 in.), the Take Off wall can be used as a mobile storage unit, a plant wall, a space divider and a collaborative station.

It will quickly become a must-have in your spaces!









#### To Have the Choice

#### Types of Combinations

Surfaces are supported on legs, 27 ½ in. H. pedestals and 23 in. H. storage with surface supports. Several configurations are therefore possible. Here are some possible combinations.



#### Pulls



### Electricity

#### Multi-outlet

Under surface



On surface

White built-in



Black built-in



#### Wire Management

Grommets



Mesh wiring basket



Metal cable tray



Flexible wire manager



#### Other accessories

Wireless charger

LED desk lamp





All these accessories, and many more, can be found in the Accessories price list.

#### **Electrical Configuration Examples**

Here are some examples of electrical component configurations.

Double sided/4 circuit electrical system

1) Take Off 1) Take Off benching



Single sided Interlink Dean 1 electrical system



#### artopex®

## THE ART AND THE PURPOSE

Click here to view the brochure in its interactive version with all its features.

TOPEX INC. ALL RIGHTS RESERVED

ARTOPEX Head office artopex.com 800 Vadnais Street Granby