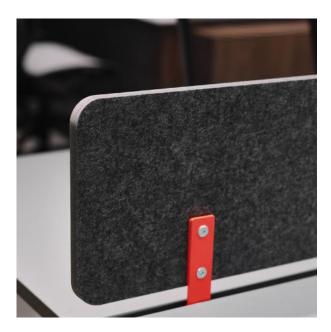

#### Walls

The new walls make Take Off a sharp and adaptable collection.

Available in 3 different heights (17 in., 28 in. and 40 in.), the Take Off wall can be used as a mobile storage unit, a plant wall, a space divider and a collaborative station.