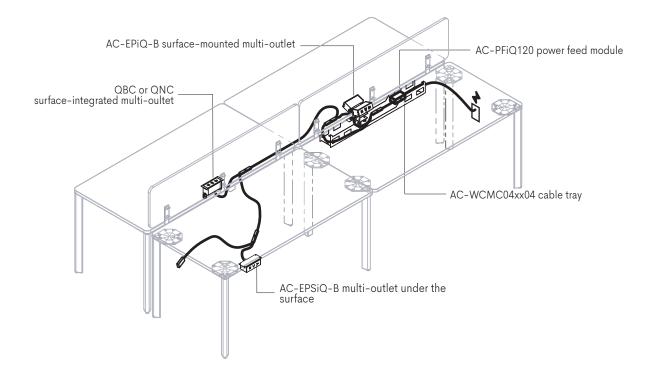

#### **Electrical Configuration Examples**

Here are some examples of electrical component configurations.

Double sided/4 circuit electrical system

1) Take Off 1) Take Off benching

Single sided Interlink Dean 1 electrical system