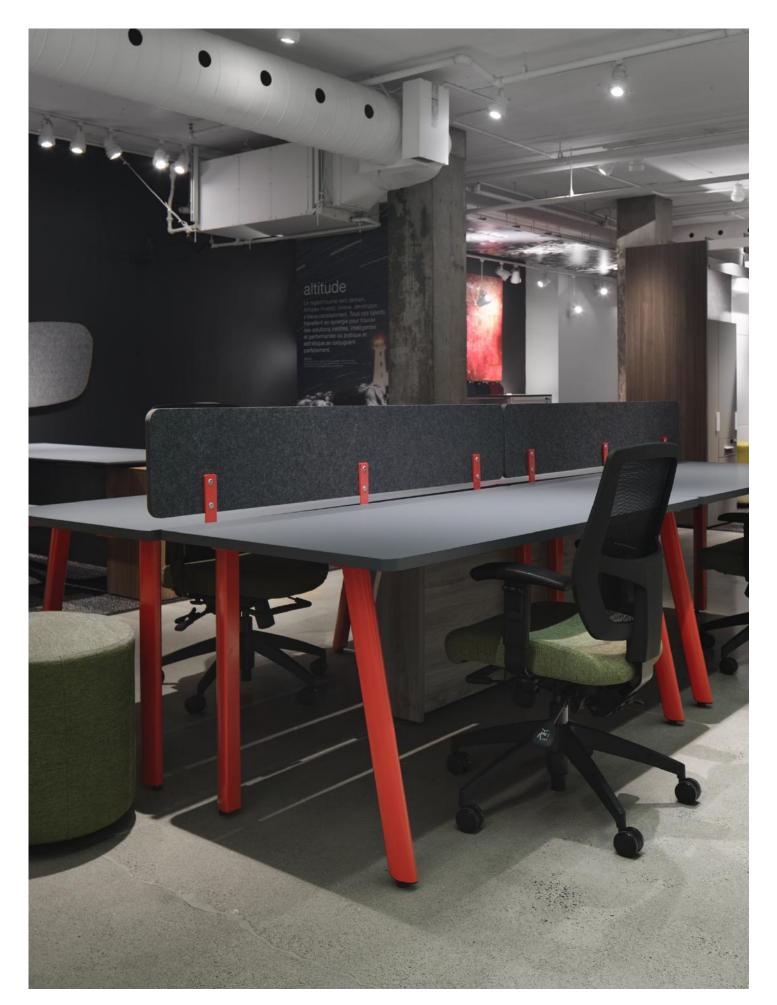

#### Perfect Collaboration

Take Off benching tables have been designed to maximize the use of open spaces and encourage collaboration without compromising the privacy of users.

They offer a choice of configurations, including smart power management, flexible storage options and practical work tools.

Bring back the distinguished Take Off look with Take Off benching tables, now optimized for shared work surfaces.

## Space Optimization

Whether you want to accommodate your employees in in-person, hybrid, assigned or unassigned mode, Take Off benching tables optimize the use of your space while encouraging collaboration within your team.

### Embracing Change

Take Off benching tables can vary from a simple two-person work configuration to a shared area for eight users.

They evolve with your business by adapting to your team's size, needs and work habits.