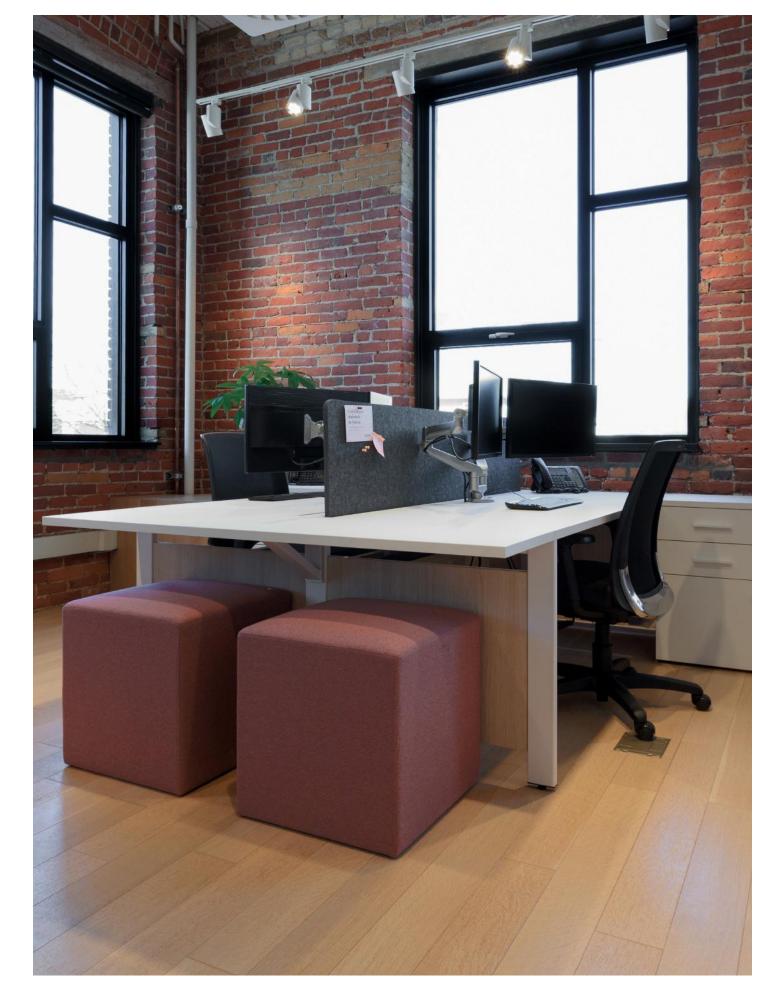

#### Perfect Collaboration

Take Off benching tables have been designed to maximize the use of open spaces and encourage collaboration without compromising the privacy of users.

They offer a choice of configurations, including smart power management, flexible storage options and practical work tools.

Bring back the distinguished Take Off look with Take Off benching tables, now optimized for shared work surfaces.

## Space Optimization

Whether you want to accommodate your employees in in-person, hybrid, assigned or unassigned mode, Take Off benching tables optimize the use of your space while encouraging collaboration within your team.

### Embracing Change

Take Off benching tables can vary from a simple two-person work configuration to a shared area for eight users.

They evolve with your business by adapting to your team's size, needs and work habits.