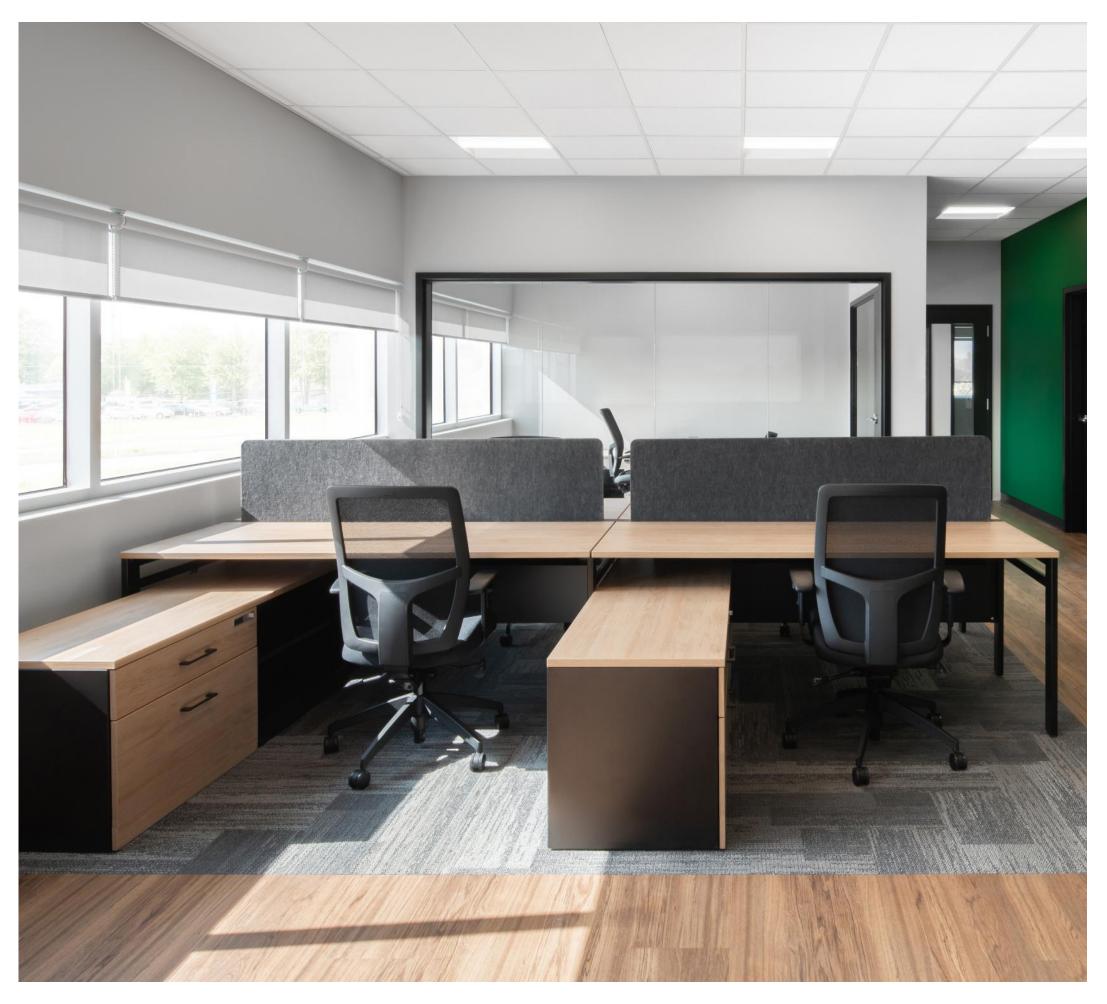

#### Perfect Collaboration

Take Off benching tables have been designed to maximize the use of open spaces and encourage collaboration without compromising the privacy of users.

They offer a choice of configurations, including smart power management, flexible storage options and practical work tools.

Bring back the distinguished Take Off look with Take Off benching tables, now optimized for shared work surfaces.

## Space Optimization

Whether you want to accommodate your employees in in-person, hybrid, assigned or unassigned mode, Take Off benching tables optimize the use of your space while encouraging collaboration within your team.

### Embracing Change

Take Off benching tables can vary from a simple two-person work configuration to a shared area for eight users.

They evolve with your business by adapting to your team's size, needs and work habits.