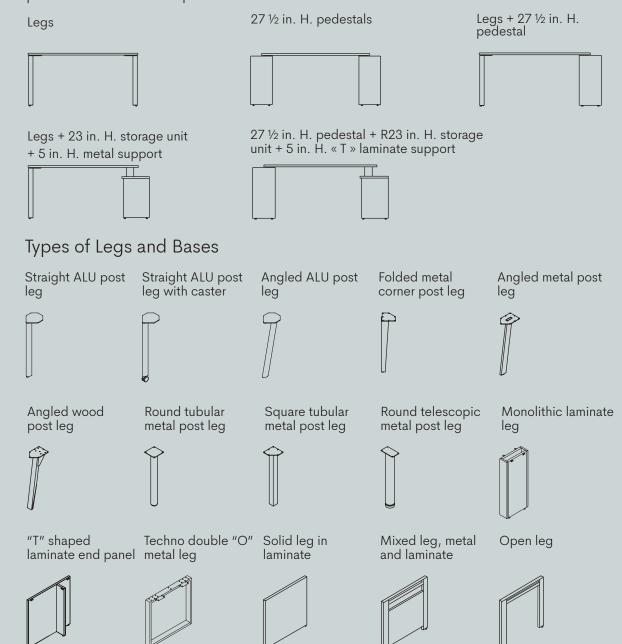

#### Types of Combinations

Surfaces are supported on legs, 27 ½ in. H. pedestals and 23 in. H. storage with surface supports. Several configurations are therefore possible. Here are some possible combinations.

#### To Have the Choice