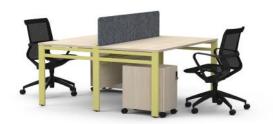

#### Perfect Collaboration

Take Off benching tables have been designed to maximize the use of open spaces and encourage collaboration without compromising the privacy of users.

They offer a choice of configurations, including smart power management, flexible storage options and practical work tools.

Bring back the distinguished Take Off look with Take Off benching tables, now optimized for shared work surfaces.

## Space Optimization

Whether you want to accommodate your employees in in-person, hybrid, assigned or unassigned mode, Take Off benching tables optimize the use of your space while encouraging collaboration within your team.

### Embracing Change

Take Off benching tables can vary from a simple two-person work configuration to a shared area for eight users.

They evolve with your business by adapting to your team's size, needs and work habits.