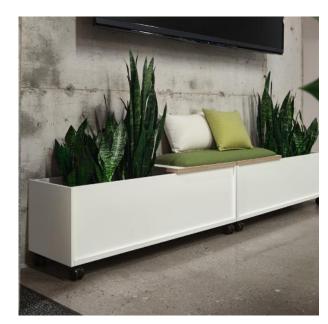

#### Walls

The new walls make Take Off a sharp and adaptable collection.

Available in 3 different heights (17 in., 28 in. and 40 in.), the Take Off wall can be used as a mobile storage unit, a plant wall, a space divider and a collaborative station.

It will quickly become a must-have in your spaces!