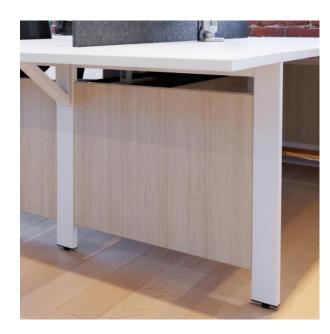

## Details Are Everything

Take Off stands out for the high quality of its details, which are thought and created to offer you a beautiful piece of furniture from every angle.

#### Types of Combinations

Surfaces are supported on legs, 27 ½ in. H. pedestals and 23 in. H. storage with surface supports. Several configurations are therefore possible. Here are some possible combinations.