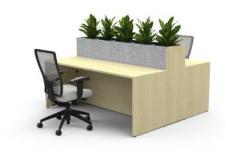

#### Perfect Collaboration

Take Off benching tables have been designed to maximize the use of open spaces and encourage collaboration without compromising the privacy of users.

They offer a choice of configurations, including smart power management, flexible storage options and practical work tools.

Bring back the distinguished Take Off look with Take Off benching tables, now optimized for shared work surfaces.

## Space Optimization

Whether you want to accommodate your employees in in-person, hybrid, assigned or unassigned mode, Take Off benching tables optimize the use of your space while encouraging collaboration within your team.

### Embracing Change

Take Off benching tables can vary from a simple two-person work configuration to a shared area for eight users.

They evolve with your business by adapting to your team's size, needs and work habits.

#### Walls

The new walls make Take Off a sharp and adaptable collection.

Available in 3 different heights (17 in., 28 in. and 40 in.), the Take Off wall can be used as a mobile storage unit, a plant wall, a space divider and a collaborative station.