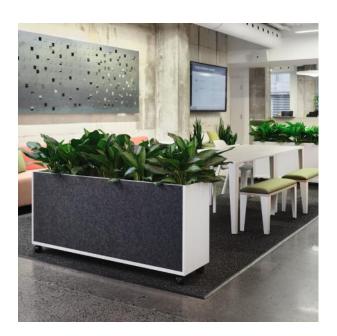

#### Walls

The new walls make Take Off a sharp and adaptable collection.

Available in 3 different heights (17 in., 28 in. and 40 in.), the Take Off wall can be used as a mobile storage unit, a plant wall, a space divider and a collaborative station.

It will quickly become a must-have in your spaces!