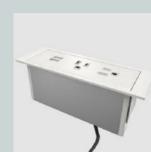

work configuration to a shared area for eight users.

They evolve with your business by adapting to your team's size, needs and work habits.











#### Walls

The new walls make Take Off a sharp and adaptable collection.

Available in 3 different heights (17 in., 28 in. and 40 in.), the Take Off wall can be used as a mobile storage unit, a plant wall, a space divider and a collaborative station.

It will quickly become a must-have in your spaces!









#### To Have the Choice

#### Types of Combinations

Surfaces are supported on legs, 27 ½ in. H. pedestals and 23 in. H. storage with surface supports. Several configurations are therefore possible. Here are some possible combinations.



#### Pulls



### Electricity

#### Multi-outlet

Under surface



On surface

White built-in



Black built-in



#### Wire Management

Grommets



Mesh wiring basket



Metal cable tray



Flexible wire manager



#### Other accessories

Wireless charger

LED desk lamp





All these accessories, and many more, can be found in the Accessories price list.

#### **Electrical Configuration Examples**

Here are some examples of electrical component configurations.

Double sided/4 circuit electrical system

1) Take Off 1) Take Off benching



Single sided Interlink Dean 1 electrical system



#### artopex®

## THE ART AND THE PURPOSE

Click here to view the brochure in its interactive version with all its features.

TOPEX INC. ALL RIGHTS RESERVED

ARTOPEX Head office artopex.com 800 Vadnais Street Granby, QC Canada J2J 1A7 T 1 800 378 0189