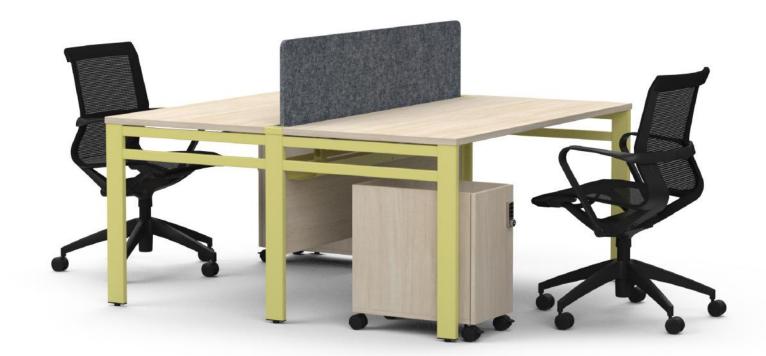

#### Perfect Collaboration

Take Off benching tables have been designed to maximize the use of open spaces and encourage collaboration without compromising the privacy of users.

They offer a choice of configurations, including smart power management, flexible storage options and practical work tools.

Bring back the distinguished Take Off look with Take Off benching tables, now optimized for shared work surfaces.

## Space Optimization

Whether you want to accommodate your employees in in-person, hybrid, assigned or unassigned mode, Take Off benching tables optimize the use of your space while encouraging collaboration within your team.

### Embracing Change

Take Off benching tables can vary from a simple two-person work configuration to a shared area for eight users.

They evolve with your business by adapting to your team's size, needs and work habits.