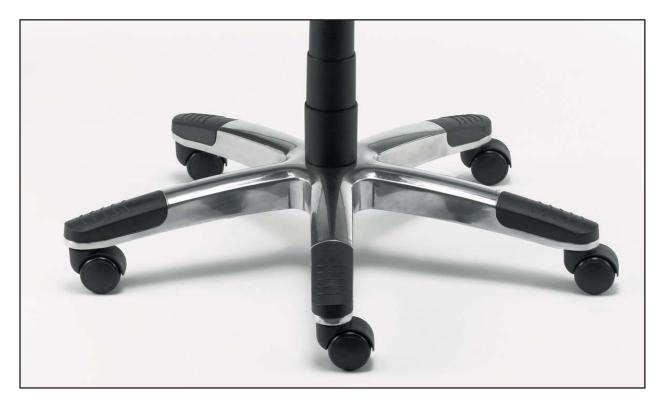

## **ZB - Aluminum & nylon base**

- >>> Aluminum alloy with a rounded design.
- >> Polished finish with black nylon tip protectors.
- >>> 27" diameter for increased stability.
- >> Available footings:
  - -«H» caster for carpeting (2" diam.), lightly textured black nylon dome with double drum.
  - -«S» caster for hard surfaces (2" diam.), lightly textured black double drum with black dome in nylon covered in ultra-soft urethane for an easier rolling motion.
  - -«G» glide (2" high) lightly textured black nylon.
- >> Minimum clearance under the cylinder is 3/4".